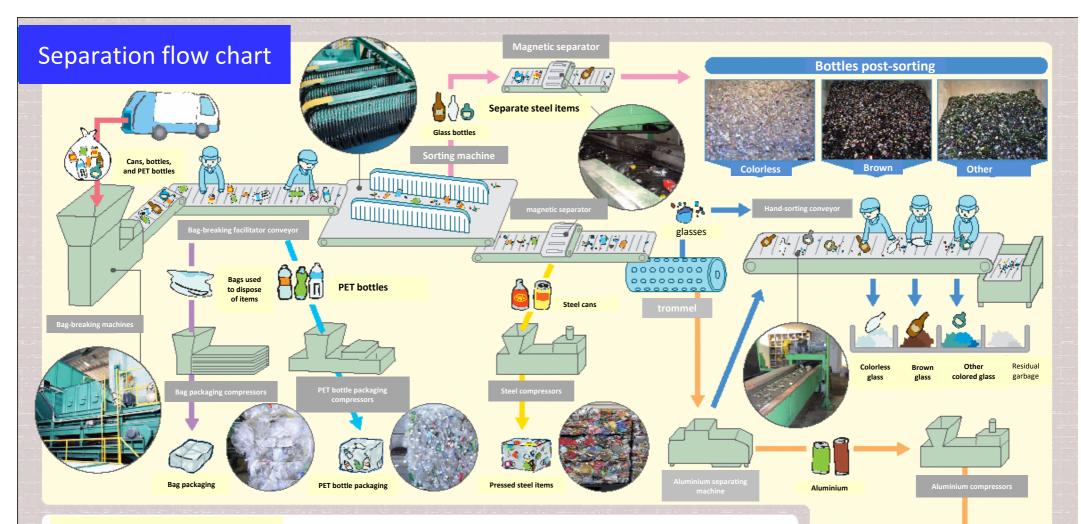

**Resouces & Waste Recycling Bureau, City of Yokohama** 

The Recycling Center collects separated cans, botelles, and PET bottles, sorts them by type, and processes these items for recycle.

Items to be separated are : PET bottles, aluminium cans, steel cans, brown glass, colorless glass, and other colored glass.

Glass items are separated by color and sorted in different yards, while PET bottles, aluminium cans, and steel cans are compressed and sold as recyclable resouces. Baced on the Containars/Packaging recycling Act, these items are consigned for pick up by designated operators and re-made into new products.

|                    |                                       | Tower A        | Tower B                                                    |
|--------------------|---------------------------------------|----------------|------------------------------------------------------------|
| Epuipment Overview | Bag-breaking machines                 | 2units 4t/h    | 2units 3.5t/h                                              |
|                    | Supplies of recyclable waste conveyor | 2units 4t/h    | 2units 3.5t/h                                              |
|                    | Bag-breaking facilitator conveyor     | 2units 4t/h    | 2units 3.5t/h                                              |
|                    | Sorting machine                       | 2units 4t/h    | 2units 3.39t/h                                             |
|                    | Magnetic separators                   | 3units 0.84t/h | 3units 1.72t/h×2 • 3.28t/h×1                               |
|                    | Aluminium separating machine          | 1unit 0.38t/h  | 1unit 0.6t/h                                               |
|                    | Trommel                               |                | 1unit 0.6t/h                                               |
|                    | Hand-sorting conveyor                 | 2units 2.8t/h  | 2units 2.23t/h                                             |
|                    | Steel compressors                     | 1unit 1.76t/h  | 1unit 1.69t/h                                              |
|                    | Aluminium compressors                 | 1unit 0.63t/h  | 1unit 0.63t/h                                              |
|                    | PET bottle packaging compressors      | 1unit 0.85t/h  | 1unit 1t/h                                                 |
|                    | Bag packaging compressors             | 1unit 0.24t/h  | 1unit 0.19t/h                                              |
|                    | Deodorizing equipment                 |                | 3units 400m <sup>3</sup> /min×2 · 230m <sup>3</sup> /min×1 |