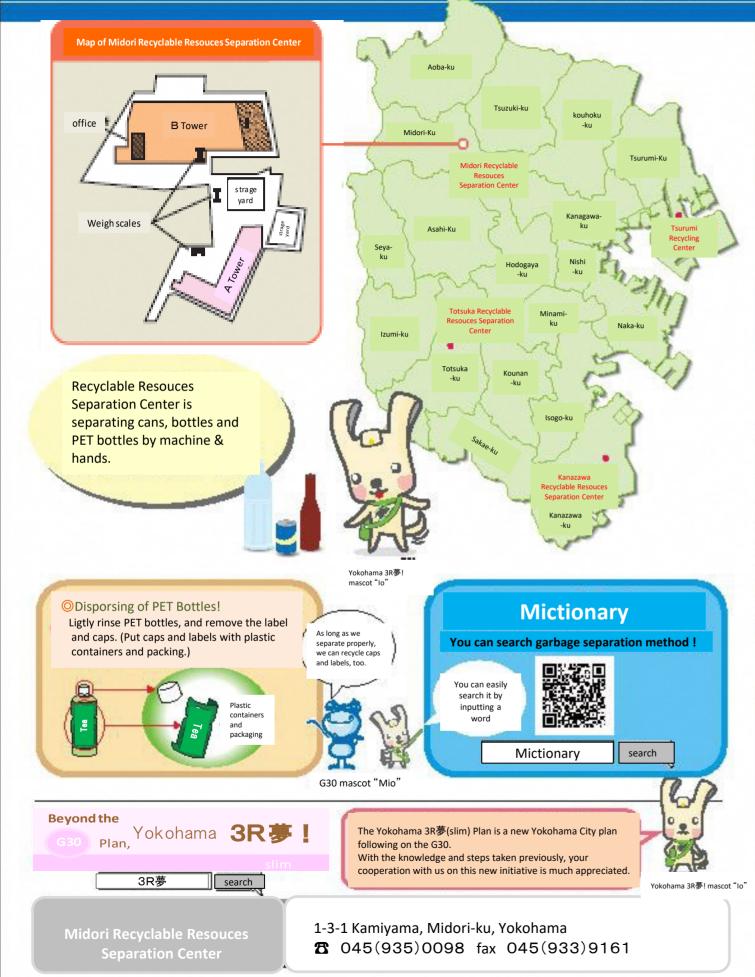

## Midori Recyclable Resouces **Separation Center**

| Facility Name          | Midori Recyclable Resouces Separation Center                                                                                                                                                                                  |                                                                                                                                                                                                                                           |  |
|------------------------|-------------------------------------------------------------------------------------------------------------------------------------------------------------------------------------------------------------------------------|-------------------------------------------------------------------------------------------------------------------------------------------------------------------------------------------------------------------------------------------|--|
| Location               | 1–3–1 Kamiyama, Midori–ku, Yokohama                                                                                                                                                                                           |                                                                                                                                                                                                                                           |  |
| Site space             | 7377.4m <sup>2</sup>                                                                                                                                                                                                          |                                                                                                                                                                                                                                           |  |
|                        | Tower A                                                                                                                                                                                                                       | Tower B                                                                                                                                                                                                                                   |  |
| Building floor area    | 1211.3m <sup>2</sup>                                                                                                                                                                                                          | 4570.7 m <sup>2</sup>                                                                                                                                                                                                                     |  |
| Building structure     | steel (2floors)                                                                                                                                                                                                               | steel (part of reinforced concrete)                                                                                                                                                                                                       |  |
|                        |                                                                                                                                                                                                                               | (1floor under ground and 3floors)                                                                                                                                                                                                         |  |
| Construction completed | March 1993                                                                                                                                                                                                                    | March 1998                                                                                                                                                                                                                                |  |
| Processing capacity    | Cans, bottles, PET bottles 25t/5h(2types)                                                                                                                                                                                     | Cans, bottles, PET bottles 35t/5h(2types)                                                                                                                                                                                                 |  |
| Major facilities       | Two bag-breaking machines ; two sorting<br>machines ; three magnetic separator ;<br>aluminium separathing machine ; two hand-<br>sorting conveyor ; four presses/packaging<br>compressors(steel,aluminium,bag,PET<br>bottles) | Two bag-breaking machines ; two sorting<br>machines ; three magnetic separator ;<br>aluminium separathing machine ; trommel ;<br>two hand-sorting conveyor ; four<br>presses/packaging<br>compressors(steel,aluminium,bag,PET<br>bottles) |  |
|                        |                                                                                                                                                                                                                               |                                                                                                                                                                                                                                           |  |

**Resouces & Waste Recycling Bureau, City of Yokohama** 

The Recycling Center collects separated cans, botelles, and PET bottles, sorts them by type, and processes these items for recycle.

Items to be separated are : PET bottles, aluminium cans, steel cans, brown glass, colorless glass, and other colored glass.