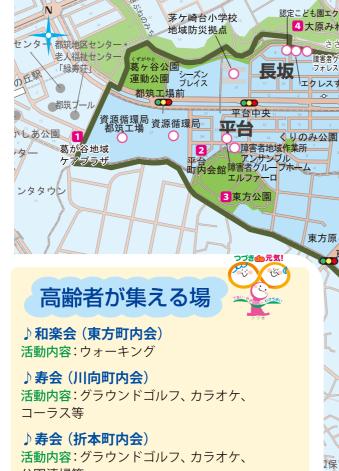

### ◇障害者地域活動ホーム「くさぶえ」

在宅障害児・者の地域生活を支援する拠点施設 会場: 牛久保東 1-33-1

......

TEL:590-5778

公園清掃等

♪仲町台中央シニアクラブ(仲町台中央町内会) 活動内容: ウォーキング、グラウンドゴルフ

#### ♪サロンひらだい

カラオケ、囲碁、将棋、そして歓談

会場:平台町内会館 2 日にち:月1回

#### ♪卓球愛好会

会場:平台町内会館 2

日にち:毎月第2金曜日午前・第4土曜日午後

高齢者の健康づくり(太極拳の練習) 会場:大原みねみち公園4他

#### ♪グラウンドゴルフクラブ

高齢者の健康づくり(グラウンドゴルフの練習)

会場:東方公園 3 • 平台町内会館 2

日にち:毎週火・水曜日(夏場は早朝)

このページに掲載されている地域の活動・行事についての ●●●●●● お問合せ先 ●●●●●●

> 葛が谷地域ケアプラザ TEL 943-5951