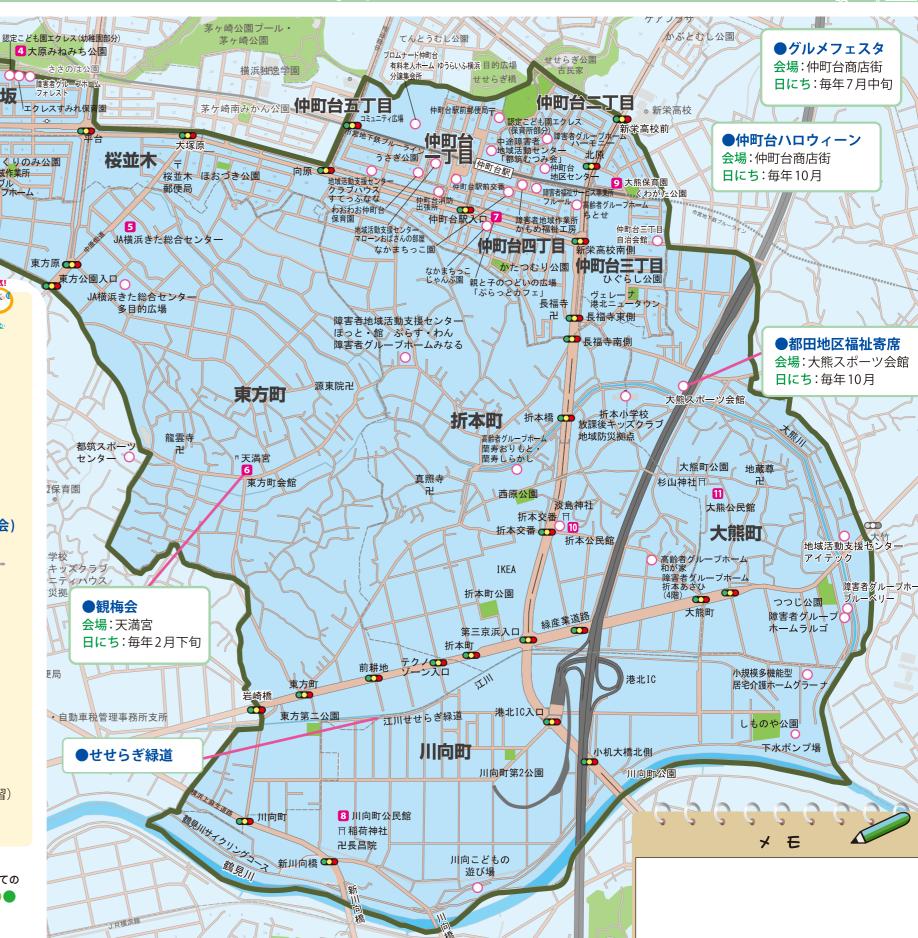

# 都田地区

大熊町、折本町、川向町、桜並木、長坂、 仲町台一~五丁目、東方町、平台

〜であいが広まり、お互いにささえあい、 地域がもつ力をわかちあえる地域づくり〜

江川せせらぎ緑道

### の概況

地域の北部は港北ニュータウンとして計画的なまちづくりがされた地域で、仲町台駅周辺は商業施設等が集まるほか、地区センターがあり、緑道・公園が整備されています。また、大熊川~東方天満宮と港北ニュータウンに挟まれる台地及び大熊町は農業専用地区に指定され、小松菜など都筑野菜の生産が盛んです。

中部の都筑スポーツセンターから長福寺南側交差点に至る市 道沿いは宅地や業務施設、農地が混在しており、川崎町田線沿い は大きな工場・倉庫等が多い地域です。また、川向町の鶴見川沿 いは農地となっています。

- ○地区内の自治会町内会数:14
- ○地区内にある主な公共施設:仲町台地区センター、大熊スポーツ会館
- ○地区内にある公立小中高等学校: 折本小学校、茅ケ崎台小学校