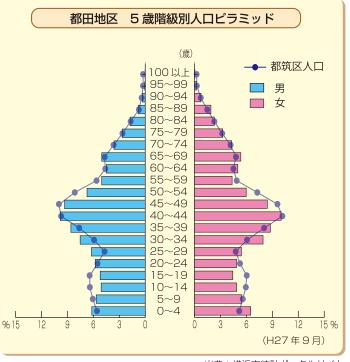

#### 人口・世帯数・平均年齢の推移

|       |      | H12     | H17     | H22     | H27     |
|-------|------|---------|---------|---------|---------|
| 人口(子) | 都田地区 | 16,720  | 18,378  | 20,062  | 21,613  |
|       | 都筑区  | 155,769 | 179,092 | 201,374 | 211,764 |
| 世帯数   | 都田地区 | 6,727   | 7,570   | 8,575   | 9,257   |
|       | 都筑区  | 57,309  | 67,744  | 78,884  | 83,825  |
| 平均年齢  | 都田地区 | 36.1    | 37.8    | 39.1    | 40.2    |
|       | 都筑区  | 34.8    | 36.3    | 38,3    | 40.2    |