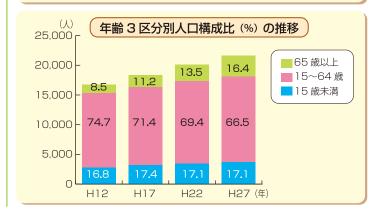

#### 人口・世帯数・平均年齢の推移

|       |      | H12     | H17     | H22     | H27     |
|-------|------|---------|---------|---------|---------|
| 人口(子) | 都田地区 | 16,720  | 18,378  | 20,062  | 21,613  |
|       | 都筑区  | 155,769 | 179,092 | 201,374 | 211,764 |
| 世帯数   | 都田地区 | 6,727   | 7,570   | 8,575   | 9,257   |
|       | 都筑区  | 57,309  | 67,744  | 78,884  | 83,825  |
| 平均年齢  | 都田地区 | 36.1    | 37.8    | 39.1    | 40.2    |
|       | 都筑区  | 34.8    | 36.3    | 38,3    | 40.2    |