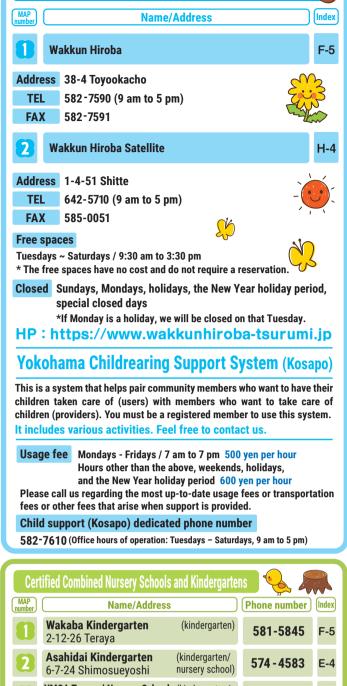

| Temporary care facilities for infants |                                                                                  |          |             |  |  |  |  |  |
|---------------------------------------|----------------------------------------------------------------------------------|----------|-------------|--|--|--|--|--|
| (MAP Name/Address Phone number) [Ind  |                                                                                  |          |             |  |  |  |  |  |
| 8                                     | Mamekko Hiroba<br>6-30-12 Kitaterao                                              | 582-3553 | C-4         |  |  |  |  |  |
| 2                                     | Miyu Nursery Tsurumi Temporary Childcare Room<br>ST Mansion 1F, 21-18 Toyookacho | 642-6228 | Area<br>map |  |  |  |  |  |

| 1 | Mamekko Hiroba                                                                                        | 582-3553 C        | -4                | Address 2-1-13 Teraya                                                       | TEL 575-1010                            |                    | Wakaba Kindergarten<br>2-12-26 Teraya          | (kindergarten)                    | 581-5845                | F-5  |
|---|-------------------------------------------------------------------------------------------------------|-------------------|-------------------|-----------------------------------------------------------------------------|-----------------------------------------|--------------------|------------------------------------------------|-----------------------------------|-------------------------|------|
| 2 | 6-30-12 Kitaterao<br>Miyu Nursery Tsurumi Temporary Childcare Room<br>ST Mansion 1F, 21-18 Toyookacho |                   | Area              | <b>3</b> Special nursing home for the elder<br>Address 4-145-18 Shitanoyach | · · · - ·                               | 8                  | Asahidai Kindergarten<br>6-7-24 Shimosueyoshi  | (kindergarten/<br>nursery school) | 574 - 4583              | E-4  |
|   |                                                                                                       | code is show      | n with the        | phone number, it is 045. —                                                  |                                         |                    | YMCA Tsurumi Nursery School<br>2-28-1 Heiancho | (kindergarten/<br>nursery school) | 500-5030                | I-7  |
| Ŧ | oyookacho<br>Miyu Nursery/Isurumi                                                                     | O Nursery         |                   | ii<br>-5) Miyu Ch<br>mi Nursery School<br>Tsurumi Chuo 2                    | uo Nursery Schoo                        |                    |                                                | Nurs                              | shoku Eno<br>sery Schoo | -    |
|   | Temporary/Childcare Ro                                                                                | C Tsurumi C       | huo Har           |                                                                             |                                         |                    |                                                | Jasawach                          |                         |      |
|   | Tsurumi<br>1-chome                                                                                    |                   | Akebono           | - Ashiho<br>Nursery School                                                  | ozaki Nursery Sch                       | ool alichi         |                                                |                                   | akaecho-<br>chome       | dori |
|   | - E Tsurumi<br>Heart Nu<br>Tsurumi I                                                                  | irsery Schoo      |                   | Eartl                                                                       | ry School Tsurumi<br>n Nursery School 1 |                    |                                                | <                                 |                         |      |
|   | Station                                                                                               |                   | surumi I<br>Beans | Nukumori Nursery School<br>Nursery School<br>rumi Nursery School            | Tsi<br>Tsurumi Suz                      |                    | Chuo 3-chome<br>sery School                    |                                   |                         |      |
|   | P's Smile<br>Nursery School                                                                           | 55<br>- 60 Americ | Triangle          |                                                                             |                                         | urumi<br>High Scho |                                                |                                   |                         |      |