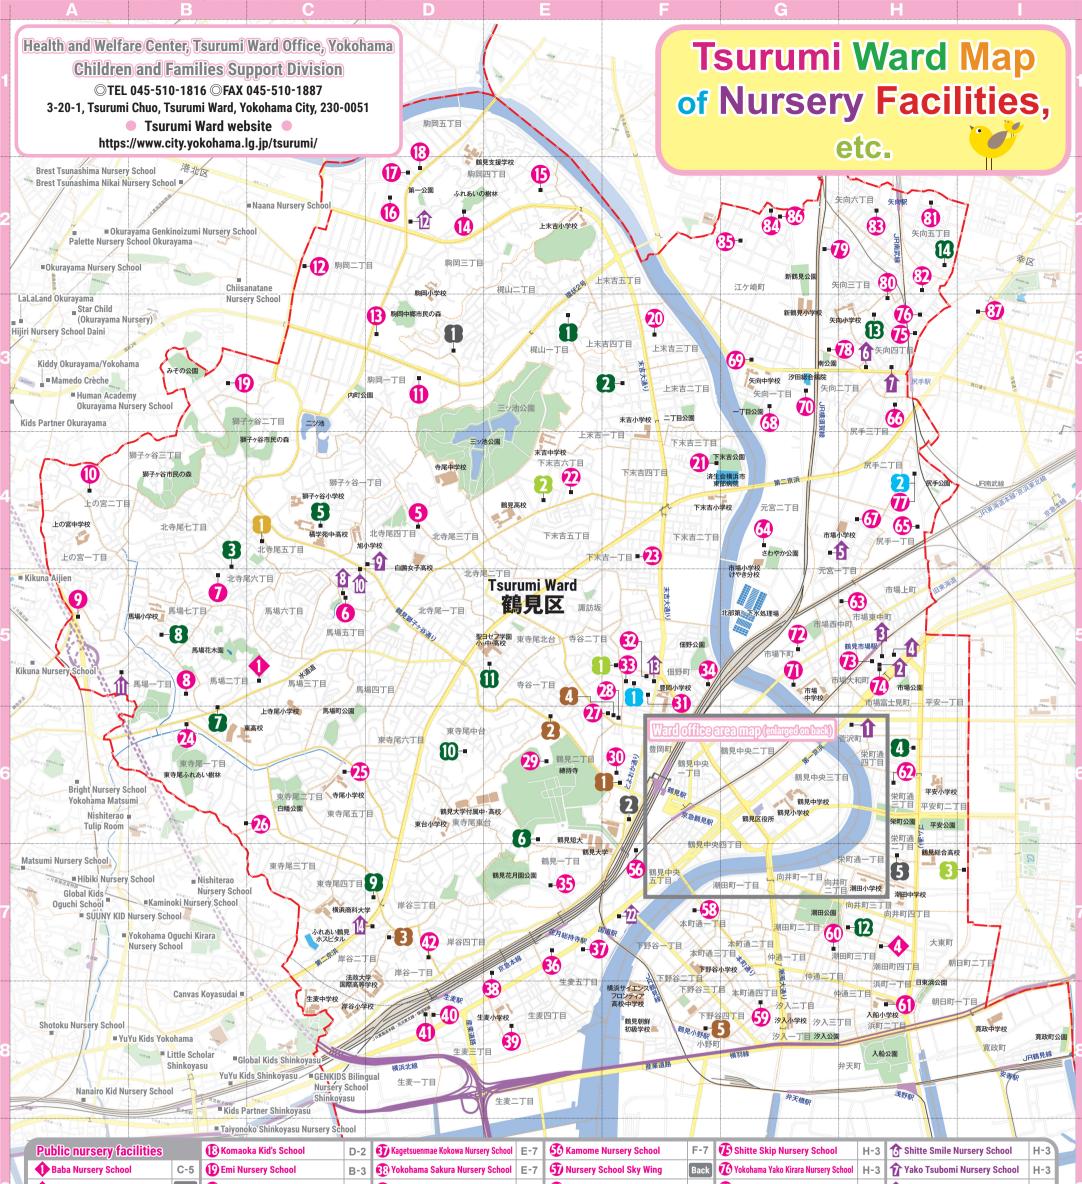

|       | Tsurumi Nursery School Ba                                   | k 🛛 🕖 Kamisueyoshi Shirayuri Nursery School                  | F-3        | 🚯 Namamugi Nursery School                              | E-8             | 53 Sojiji Hon          | ho-dori Nursery School             | F-7         | Drest Shitte Nursery School                                | H-4            | 😢 Kitaterao Mutsumi Sr           | nall-scale Nursery Facility     | C-5    | 9  |
|-------|-------------------------------------------------------------|--------------------------------------------------------------|------------|--------------------------------------------------------|-----------------|------------------------|------------------------------------|-------------|------------------------------------------------------------|----------------|----------------------------------|---------------------------------|--------|----|
|       | Ashihozaki Nursery School Ba                                | k 🛛 Sueyoshi Izumi Nursery School                            | F-4        | (1) Namamugi Pocket Nursery Scho                       | D-8             | 59 Mitsuru N           | lursery School                     | G-8         | 🕖 Koalakko House Le soleil                                 | G-3            | 😰 Kitaterao 4-Chome Mutsu        | mi Small-scale Nursery Facility | D-4    |    |
|       | Ushioda Nursery School H-                                   | 7 😰 Tsurumi Doronko Nursery School                           | E-4        | Star Child (Namamugi Nursery)                          | ) D-8           | 60 Mitsubac            | hi Nursery School                  | G-7         | 😰 Yumeiro Nursery School                                   | G-2            | Tuffy Small-sc                   | ale Nursery School              | C-5    |    |
|       | Licensed nursery facilities                                 | 😰 Sueyoshi Nikoniko Nursery School                           | F-4        | SEA KID Nursery School                                 | D-7             | 6 Irifuneno            | mori Nursery School                | H-8         | 🕄 Gakken Nursery School Yako                               | H-3            | 1 Kuwanomi Bal                   | a Nursery School                | A-5    | 5  |
|       | S Kitaterao Daini Mutsumi Nursery School                    | 4 🕖 Nursery Room Belle Famille                               | B-6        | P's Smile Nursery School                               | Back            | 🕢 Tozen Nu             | rsery School                       | H-6         | 8 Yako Nursery School                                      | H-2            | 👚 Himawari Nikon                 | iko Nursery School              | D-2    |    |
|       | 6 Kitaterao Mutsumi Nursery School C-                       | 5 🚯 WaoWao Higashiterao Nursery School                       | C-6        | Tsurumi Pocket Nursery School                          | Back            | 🚯 Wakuwaki             | nomori Nursery School              | H-5         | 🚱 Benesse Yako Nursery Schoo                               | H-2            | 1 Lumiere Small-s                | cale Nursery School             | F-5    |    |
|       | 🕖 Nemunoki Kitaterao Nursery School 🛛 B-                    | 5 🕺 5 Higashiterao Doronko Nursery School                    | B-6        | J Kids Planet Tsurumi Nursery Scho                     | bl Back         | 64 Nemunoki            | Motomiya Nursery School            | G-4         | 🚯 Star Child (Yako Nursery)                                | H-2            | 1 SAIL KID Nurs                  | ery School                      | D-7    |    |
| 0     | 8 Baba Doronko Nursery School B-                            | 5 🕖 Fairy Tale Tsubasa                                       | F-6        | Kuwanomi Tsurumi Nursery Scho                          | bl Back         | <b>65</b> Tsurumi      | una Nursery School                 | H-4         | 🚯 Shintsurumi Hanakago Nursery Scho                        | ol G-2         | 🏦 Tsurumi Chuo H                 | eart Nursery School             | Back   | 10 |
|       | 9 Benesse Kikuna Nursery School A-                          | 5 🕖 Fairy Tale Mirai                                         | F-6        | Beans Nursery School                                   | Back            | 66 Taiyonoko           | Shitte Nursery School              | H-3         | 🚯 WaoWao Egasaki Nursery Scho                              | ol G-2         | 🏦 Tsurumi Nukum                  | ori Nursery School              | Back   |    |
| NR.R. | (I) Kikuna Heart Nursery School A-                          | 4 😨 Sojiji Nursery School                                    | E-6        | () Tsurumi Akebono Nursery Schoo                       | Back            | 🗿 Ichiba Nu            | rsery School                       | H-4         | 🛞 Kinoshita Nursery School Egasa                           | ki G-2         | 🏦 Kiraboshi Nur                  | sery School                     | Back   |    |
| X     | () Komaoka Genkids Nursery School                           | 3 🕄 Luce Nursery School Tsurumi                              | F-6        | Tsurumi Chuo Hanakago Nursery Scho                     | Back            | 68 WaoWao              | Nursery School                     | G-3         | 🛞 Saiwai Izumi Nursery School                              | 1-3            | 1 Orange House Ts                | urumi Nursery School            | Back   |    |
| /     | Dijinokaze Nursery School C-                                | 2 🚯 Toyooka Himawari Nursery School                          | F-5        | 👀 Nursery Tsurumi                                      | Back            | 69 Merhalsa M          | ursery School Hibiki Yako          | G-3         | Small-scale childcare s                                    | ervices        | 🏠 Shiotsurubashi H               | leart Nursery School            | Back   |    |
|       | B SANDA KID Nursery School                                  | 3 😨 Miyusato Nursery School                                  | F-5        | Miyu Chuo Nursery School                               | Back            | 🕡 Yako Ake             | bono Nursery School                | G-3         | 1 Sanshoku Enogu Nursery Scho                              | ol Back        | 🏦 Hidamari Nurs                  | ery School                      | Back   |    |
|       | 🚺 Nijiiro Nursery School Komaoka 4-Chome D-                 | 2 3 Yokohama Yamate Montessori Nursery School                | F-5        | Doppins Nursery School Tsurum                          | i Back          | 🕖 Ashitaba 🛛           | lursery School Tsurumi             | G-5         | 😰 Unicorn Kids Club                                        | H-5            | Tsurumi Sunflow                  | ver Nursery School              | Back   |    |
|       | 🚯 Komaoka Nursery School 🛛 E-                               | 2 3 Ayumi Nursery School Tsurumi                             | F-5        | 🚯 Earth Nursery School Tsurumi Chu                     | o Back          | 🕖 Ohana Ts             | urumi Nursery School               | G-5         | 1 Tsurumi Heart Nursery Schoo                              | H-5            | 🏦 Tsurumi Nanoha                 | ina Nursery School              | F-7    | 11 |
|       | 🚯 Ashitaba Nursery School Komaoka D-                        | 2 3 Tsurumi Infant Welfare Center Nursery School             | E-7        | 🛃 Tsurumi Suzuran Nursery Schoo                        | Back            | 🚯 Ichiba Po            | cket Nursery School                | H-5         | Tsurumi Asa Nursery School                                 | H-5            | 🕸 🖉 🌘                            | <u>ب</u>                        |        | T  |
|       | 🚺 Nijiiro Nursery School Komaoka D-                         | 2 🚯 Hanazono Nursery School Baby Home                        | E-7        | Triangle Smile                                         | Back            | 74) Taiyonoko T        | surumi Ichiba Nursery School       | H-5         | Brest Shitte Nursery School Motomi                         | ya G-4         | r 😸 🗋                            |                                 | Ó      |    |
|       | See the separate list of nursery schools in Tsurumi Ward fo | the contact information of each school. For the contact info | ormation o | f the schools on the right, see the back. Kindergarter | s • Certified ( | Combined Nursery Schoo | s and Kindergartens • Registered u | nlicensed n | nursery facilities • Childcare programs run by corporation | ns • Temporary | care facilities for infants • Ts | rumi Ward Childcare Support     | Center |    |
|       | A                                                           | 3 C                                                          |            | D                                                      |                 | Ε                      | F                                  |             | G                                                          |                | H                                |                                 |        |    |

Taking care of your kids ( As of April 2024 As of April 2024

| Kindergartens <sup>O</sup> Private kindergartens with childcare programs in Yokohama City (Municipal childcare) - Wakuwaku! Hama Time - |                                                                                                             |              |       |  |  |  |  |
|-----------------------------------------------------------------------------------------------------------------------------------------|-------------------------------------------------------------------------------------------------------------|--------------|-------|--|--|--|--|
| MAP<br>number                                                                                                                           | Name/Address                                                                                                | Phone number | Index |  |  |  |  |
| 8                                                                                                                                       | Mitsuike Kindergarten<br>1-11-6 Kajiyama [Accepts children<br>from age 2]                                   | 574-0396     | E-3   |  |  |  |  |
| 2                                                                                                                                       | Futaba Kindergarten<br>1-18-8 Kamisueyoshi[Facility eligible<br>for subsidies]                              | 581-7596     | F-3   |  |  |  |  |
| 8                                                                                                                                       | <b>Terao Kindergarten</b><br>6-11-9 Kitaterao                                                               | 571-4956     | в-4   |  |  |  |  |
| 4                                                                                                                                       | Tsurumi Heiwa Kindergarten<br>4-46-5 Sakaecho-dori                                                          | 502-5050     | H-6   |  |  |  |  |
| 5                                                                                                                                       | Tachibana Kindergarten[Facility eligible1-10-5 Shishigayafor subsidies]                                     | 573-3132     | C-4   |  |  |  |  |
| 6                                                                                                                                       | Tsurumi Junior College, Department of Early Childhood Care and Education, Sansho Kindergarten 2-1-3 Tsurumi | 573-8819     | E-6   |  |  |  |  |
| 7                                                                                                                                       | Yayoigaoka Kindergarten<br>2-5-55 Baba                                                                      | 571-1452     | В-6   |  |  |  |  |
| 8                                                                                                                                       | Sumiregaoka Kindergarten<br>7-29-3 Baba [Facility eligible<br>for subsidies]                                | 582-0231     | B-5   |  |  |  |  |
| 9                                                                                                                                       | liyama Kindergarten<br>4-16-19 Higashiterao[Facility eligible<br>for subsidies]                             | 581-5756     | D-7   |  |  |  |  |
| 10                                                                                                                                      | Higashiterao Kindergarten [Facility eligible<br>26-25 Higashiterao Nakadai for subsidies]                   | 581-2283     | D-6   |  |  |  |  |
| 8                                                                                                                                       | Sakuragaoka Kindergarten[Facility eligible6-23 Higashiterao Kitadaifor subsidies]                           | 581-6547     | E-5   |  |  |  |  |
| 12                                                                                                                                      | <b>Ushioda Kindergarten</b><br>3-72 Mukaicho                                                                | 501-6830     | H-7   |  |  |  |  |
| B                                                                                                                                       | Yako Kindergarten<br>4-22-38 Yako[Facility eligible<br>for subsidies]                                       | 581-5410     | H-3   |  |  |  |  |
| 14                                                                                                                                      | <b>Izumi Kindergarten</b><br>5-3-25 Yako                                                                    | 581-6846     | H-2   |  |  |  |  |
|                                                                                                                                         |                                                                                                             |              |       |  |  |  |  |

| Temporary care facilities for infants |                                                                                  |          |             |  |  |  |  |  |
|---------------------------------------|----------------------------------------------------------------------------------|----------|-------------|--|--|--|--|--|
| (MAP Name/Address Phone number) [Ind  |                                                                                  |          |             |  |  |  |  |  |
| 8                                     | Mamekko Hiroba<br>6-30-12 Kitaterao                                              | 582-3553 | C-4         |  |  |  |  |  |
| 2                                     | Miyu Nursery Tsurumi Temporary Childcare Room<br>ST Mansion 1F, 21-18 Toyookacho | 642-6228 | Area<br>map |  |  |  |  |  |