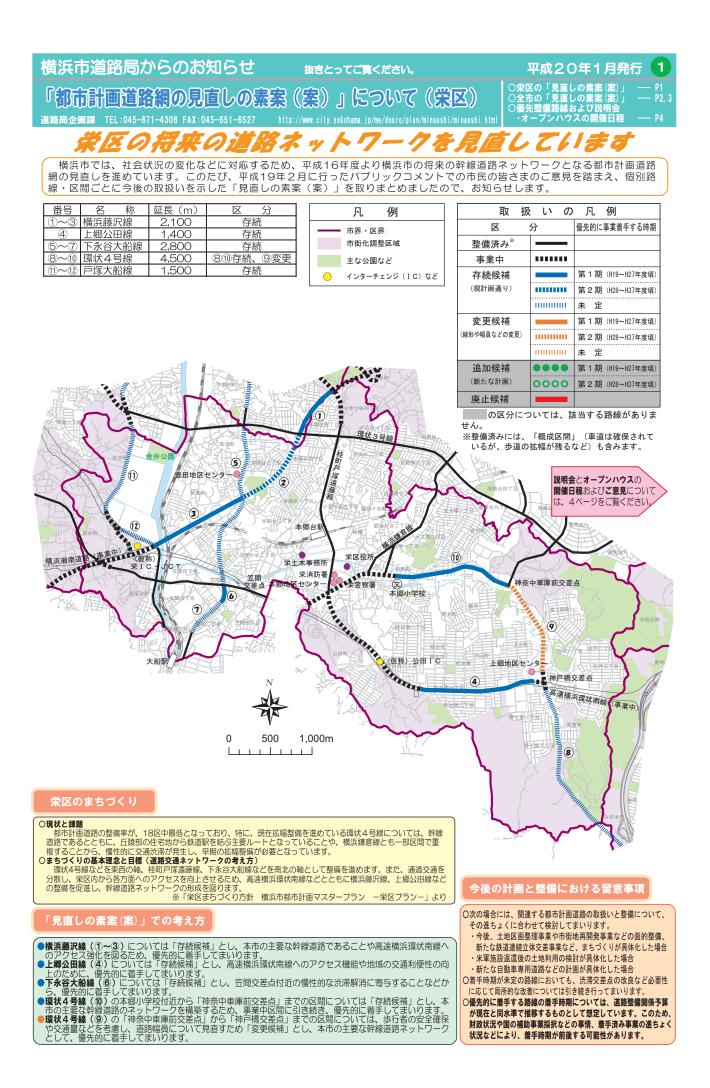

## 横浜市の将来の道路ネットワークを見直しています!

~「都市計画道路網の見直しの素案(案)」について~

横浜市では、社会状況の変化などに対応するため、平成 16 年度より横浜市の将来の幹線 道路ネットワークとなる都市計画道路網の見直しを進めています。

このたび、平成19年2月に行ったパブリックコメントでの市民の皆さまのご意見などを 踏まえ、個別路線・区間ごとに今後の取扱いを示した「都市計画道路網の見直しの素案(案)」 をとりまとめましたので、お知らせします。

なお、「見直しの素案(案)」につきましては、「広報よこはま」(各区版)平成 20 年 1 月 <u>号</u>に説明資料を挟み込み、広報するとともに、<u>平成 20 年 1~2月に説明会・オープンハウ</u> <u>スを開催</u>します。

「都市計画道路網の見直しの素案(案)」概要

〇路線数と延長

対象となるすべての路線・区間(71路線、約196km)について見直しを行い、存続、 変更、追加、廃止の候補路線をお示しします。

※ 路線は重複しているもの があります。

※ 延長の合計は四捨五入の 関係で合いません。

〇優先整備路線

見直しの結果で「存続」「変更」「追加」とした路線の中から、基本構想(長期ビジョン) 目標年(平成37年頃)までに優先的に事業に着手する路線をお示しします。