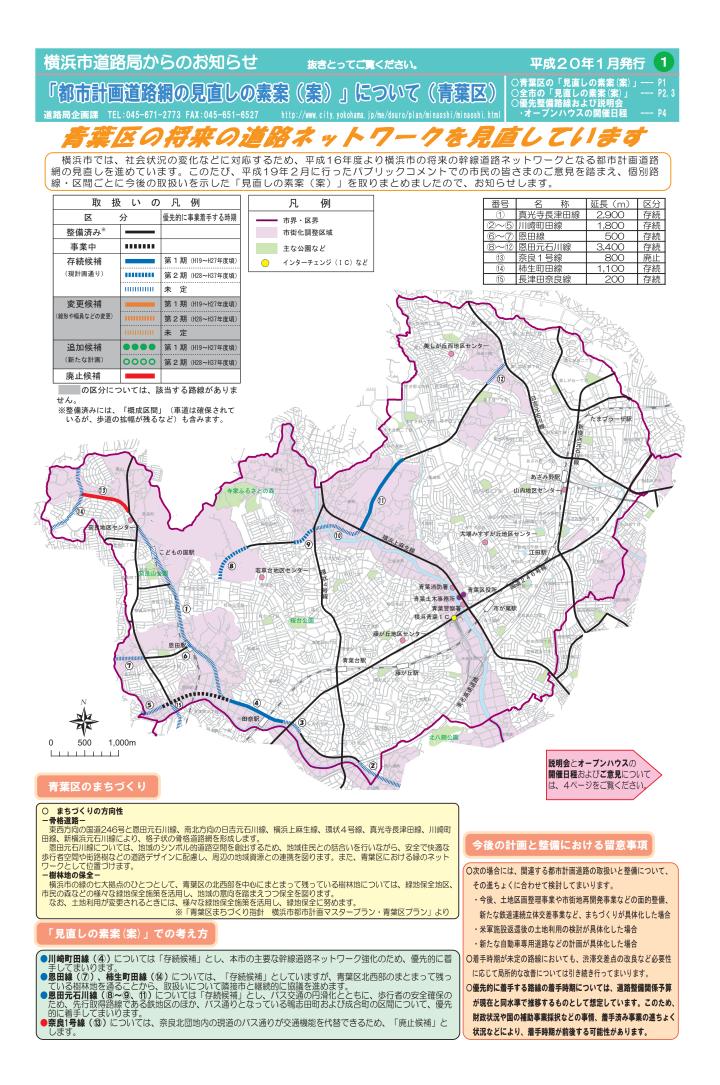

## 横浜市の将来の道路ネットワークを見直しています!

~「都市計画道路網の見直しの素案(案)」について~

横浜市では、社会状況の変化などに対応するため、平成 16 年度より横浜市の将来の幹線 道路ネットワークとなる都市計画道路網の見直しを進めています。

このたび、平成19年2月に行ったパブリックコメントでの市民の皆さまのご意見などを 踏まえ、個別路線・区間ごとに今後の取扱いを示した「都市計画道路網の見直しの素案(案)」 をとりまとめましたので、お知らせします。

なお、「見直しの素案(案)」につきましては、「広報よこはま」(各区版)平成 20 年 1 月 <u>号</u>に説明資料を挟み込み、広報するとともに、<u>平成 20 年 1~2月に説明会・オープンハウ</u> <u>スを開催</u>します。

「都市計画道路網の見直しの素案(案)」概要

〇路線数と延長

対象となるすべての路線・区間(71路線、約196km)について見直しを行い、存続、 変更、追加、廃止の候補路線をお示しします。

※ 路線は重複しているもの があります。

※ 延長の合計は四捨五入の 関係で合いません。

〇優先整備路線

見直しの結果で「存続」「変更」「追加」とした路線の中から、基本構想(長期ビジョン) 目標年(平成37年頃)までに優先的に事業に着手する路線をお示しします。