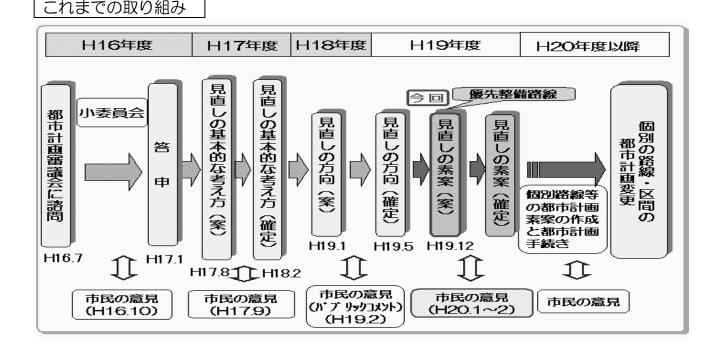

## 横浜市の将来の道路ネットワークを見直しています!

~「都市計画道路網の見直しの素案(案)」について~

横浜市では、社会状況の変化などに対応するため、平成 16 年度より横浜市の将来の幹線 道路ネットワークとなる都市計画道路網の見直しを進めています。

このたび、平成19年2月に行ったパブリックコメントでの市民の皆さまのご意見などを 踏まえ、個別路線・区間ごとに今後の取扱いを示した「都市計画道路網の見直しの素案(案)」 をとりまとめましたので、お知らせします。

なお、「見直しの素案(案)」につきましては、「広報よこはま」(各区版)平成 20 年 1 月 <u>号</u>に説明資料を挟み込み、広報するとともに、<u>平成 20 年 1~2月に説明会・オープンハウ</u> <u>スを開催</u>します。

「都市計画道路網の見直しの素案(案)」概要

〇路線数と延長

対象となるすべての路線・区間(71路線、約196km)について見直しを行い、存続、 変更、追加、廃止の候補路線をお示しします。