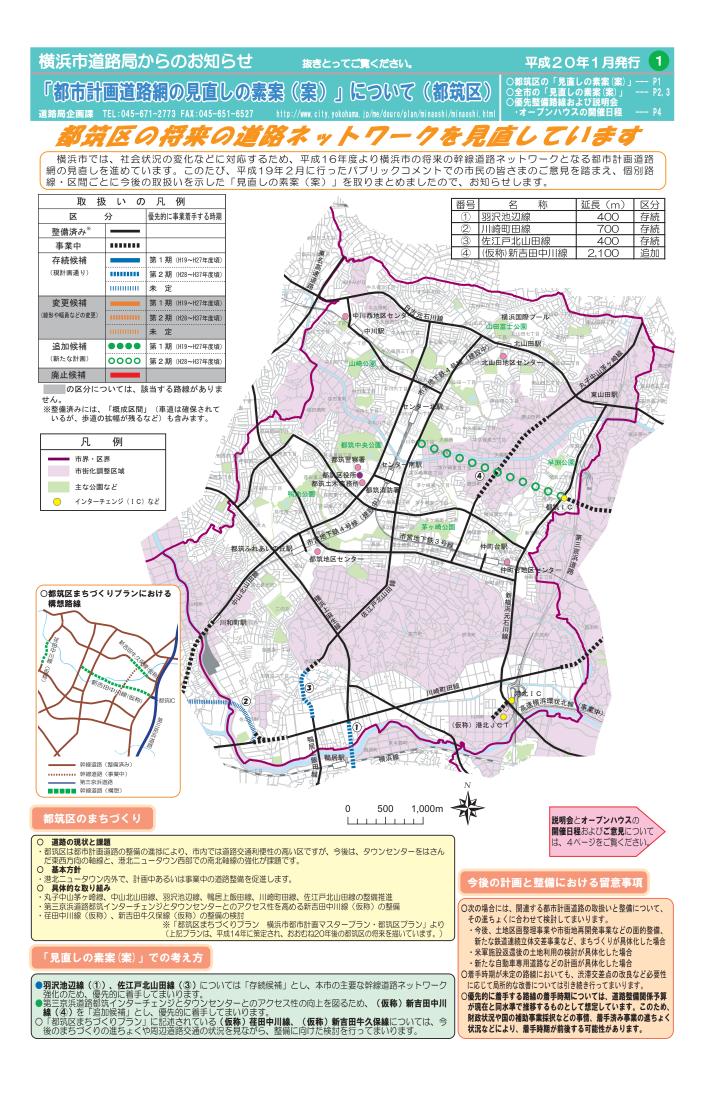

## 横浜市の将来の道路ネットワークを見直しています!

~「都市計画道路網の見直しの素案(案)」について~

横浜市では、社会状況の変化などに対応するため、平成 16 年度より横浜市の将来の幹線 道路ネットワークとなる都市計画道路網の見直しを進めています。

このたび、平成19年2月に行ったパブリックコメントでの市民の皆さまのご意見などを 踏まえ、個別路線・区間ごとに今後の取扱いを示した「都市計画道路網の見直しの素案(案)」 をとりまとめましたので、お知らせします。

なお、「見直しの素案(案)」につきましては、「広報よこはま」(各区版)平成 20 年 1 月 <u>号</u>に説明資料を挟み込み、広報するとともに、<u>平成 20 年 1~2月に説明会・オープンハウ</u> <u>スを開催</u>します。

「都市計画道路網の見直しの素案(案)」概要

〇路線数と延長

対象となるすべての路線・区間(71路線、約196km)について見直しを行い、存続、 変更、追加、廃止の候補路線をお示しします。

※ 路線は重複しているもの があります。

※ 延長の合計は四捨五入の 関係で合いません。

〇優先整備路線

見直しの結果で「存続」「変更」「追加」とした路線の中から、基本構想(長期ビジョン) 目標年(平成37年頃)までに優先的に事業に着手する路線をお示しします。