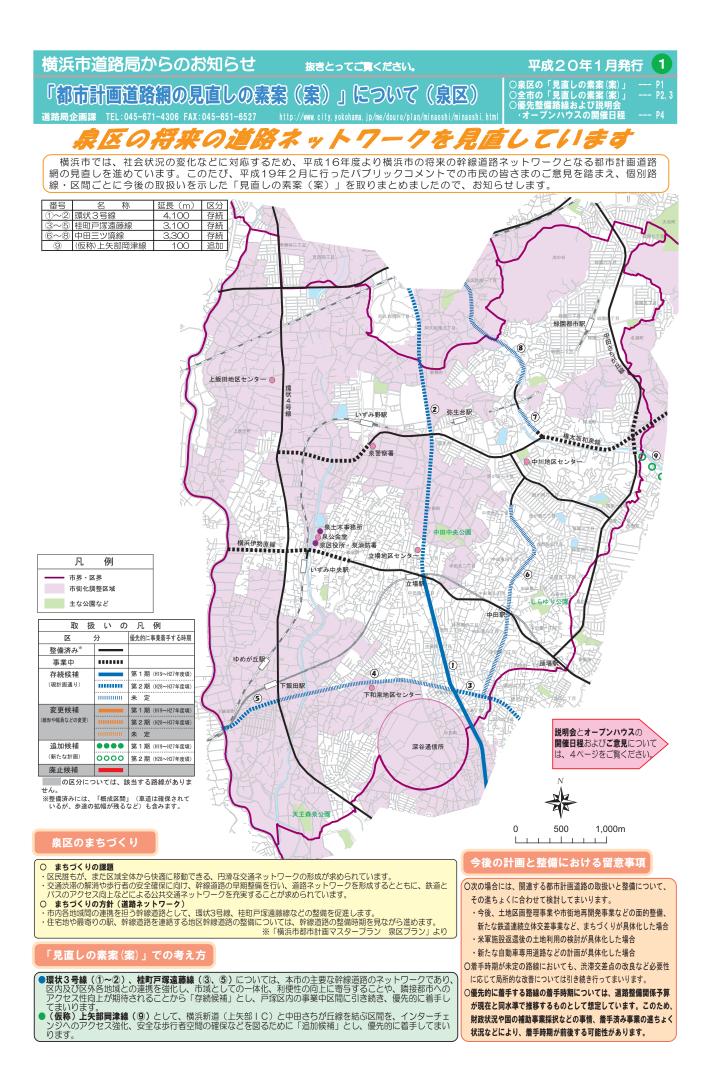

## 横浜市の将来の道路ネットワークを見直しています!

~「都市計画道路網の見直しの素案(案)」について~

横浜市では、社会状況の変化などに対応するため、平成 16 年度より横浜市の将来の幹線 道路ネットワークとなる都市計画道路網の見直しを進めています。

このたび、平成19年2月に行ったパブリックコメントでの市民の皆さまのご意見などを 踏まえ、個別路線・区間ごとに今後の取扱いを示した「都市計画道路網の見直しの素案(案)」 をとりまとめましたので、お知らせします。

なお、「見直しの素案(案)」につきましては、「広報よこはま」(各区版)平成 20 年 1 月 <u>号</u>に説明資料を挟み込み、広報するとともに、<u>平成 20 年 1~2月に説明会・オープンハウ</u> <u>スを開催</u>します。

「都市計画道路網の見直しの素案(案)」概要

〇路線数と延長

対象となるすべての路線・区間(71路線、約196km)について見直しを行い、存続、 変更、追加、廃止の候補路線をお示しします。

|               | 路線数  | 延 長        |  |  |
|---------------|------|------------|--|--|
| 存続候補          | 64路線 | 約 1 7 3 km |  |  |
| 変更候補          | 14路線 | 約13km      |  |  |
| 追加候補          | 3路線  | 約 6km      |  |  |
| 廃止候補          | 7路線  | 約10km      |  |  |
| 見直し後の延長約191km |      |            |  |  |

※ 路線は重複しているもの があります。

※ 延長の合計は四捨五入の 関係で合いません。

〇優先整備路線

見直しの結果で「存続」「変更」「追加」とした路線の中から、基本構想(長期ビジョン) 目標年(平成37年頃)までに優先的に事業に着手する路線をお示しします。