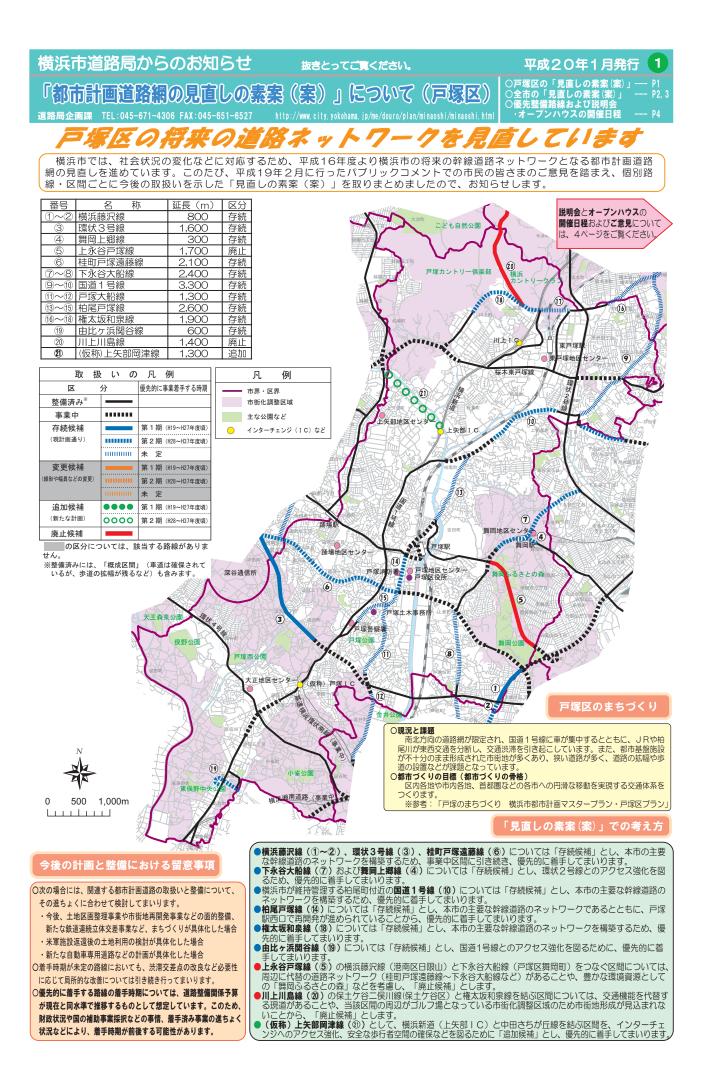

## 横浜市の将来の道路ネットワークを見直しています!

~「都市計画道路網の見直しの素案(案)」について~

横浜市では、社会状況の変化などに対応するため、平成 16 年度より横浜市の将来の幹線 道路ネットワークとなる都市計画道路網の見直しを進めています。

このたび、平成19年2月に行ったパブリックコメントでの市民の皆さまのご意見などを 踏まえ、個別路線・区間ごとに今後の取扱いを示した「都市計画道路網の見直しの素案(案)」 をとりまとめましたので、お知らせします。

なお、「見直しの素案(案)」につきましては、「広報よこはま」(各区版)平成 20 年 1 月 <u>号</u>に説明資料を挟み込み、広報するとともに、<u>平成 20 年 1~2月に説明会・オープンハウ</u> <u>スを開催</u>します。

「都市計画道路網の見直しの素案(案)」概要

〇路線数と延長

対象となるすべての路線・区間(71路線、約196km)について見直しを行い、存続、 変更、追加、廃止の候補路線をお示しします。

※ 路線は重複しているもの があります。

※ 延長の合計は四捨五入の 関係で合いません。

〇優先整備路線

見直しの結果で「存続」「変更」「追加」とした路線の中から、基本構想(長期ビジョン) 目標年(平成37年頃)までに優先的に事業に着手する路線をお示しします。