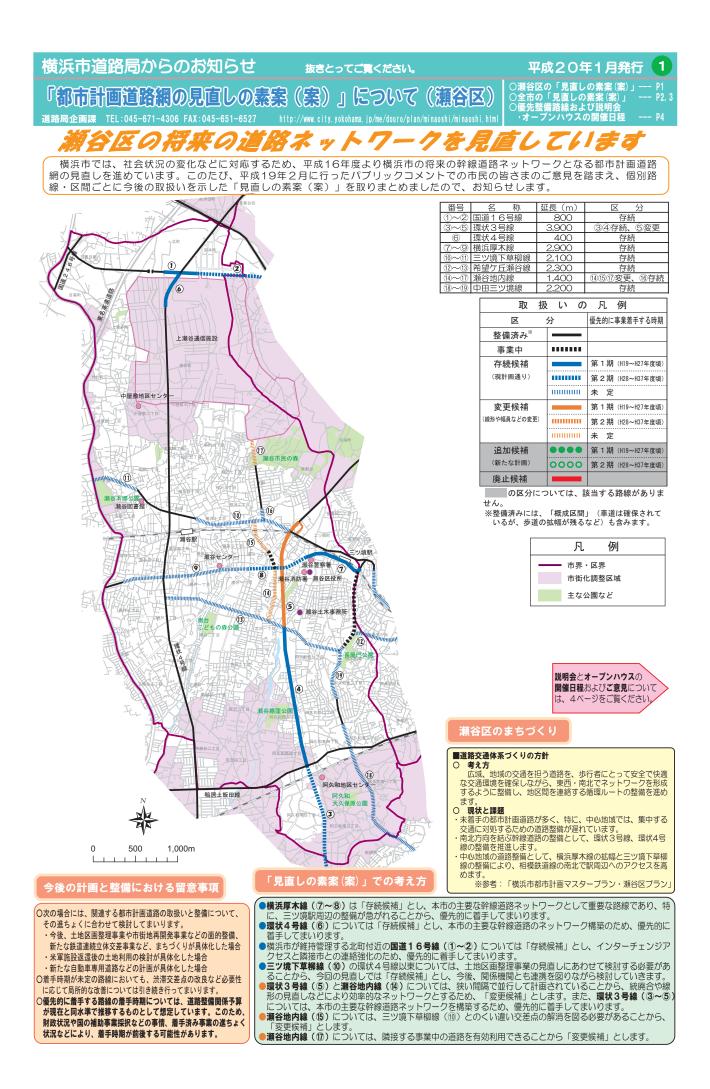

## 横浜市の将来の道路ネットワークを見直しています!

~「都市計画道路網の見直しの素案(案)」について~

横浜市では、社会状況の変化などに対応するため、平成 16 年度より横浜市の将来の幹線 道路ネットワークとなる都市計画道路網の見直しを進めています。

このたび、平成19年2月に行ったパブリックコメントでの市民の皆さまのご意見などを 踏まえ、個別路線・区間ごとに今後の取扱いを示した「都市計画道路網の見直しの素案(案)」 をとりまとめましたので、お知らせします。

なお、「見直しの素案(案)」につきましては、「広報よこはま」(各区版)平成 20 年 1 月 <u>号</u>に説明資料を挟み込み、広報するとともに、<u>平成 20 年 1~2月に説明会・オープンハウ</u> <u>スを開催</u>します。

「都市計画道路網の見直しの素案(案)」概要

〇路線数と延長

対象となるすべての路線・区間(71路線、約196km)について見直しを行い、存続、 変更、追加、廃止の候補路線をお示しします。

|               | 路線数  | 延 長        |  |  |
|---------------|------|------------|--|--|
| 存続候補          | 64路線 | 約 1 7 3 km |  |  |
| 変更候補          | 14路線 | 約13km      |  |  |
| 追加候補          | 3路線  | 約 6km      |  |  |
| 廃止候補          | 7路線  | 約10km      |  |  |
| 見直し後の延長約191km |      |            |  |  |

※ 路線は重複しているもの があります。

※ 延長の合計は四捨五入の 関係で合いません。

〇優先整備路線

見直しの結果で「存続」「変更」「追加」とした路線の中から、基本構想(長期ビジョン) 目標年(平成37年頃)までに優先的に事業に着手する路線をお示しします。