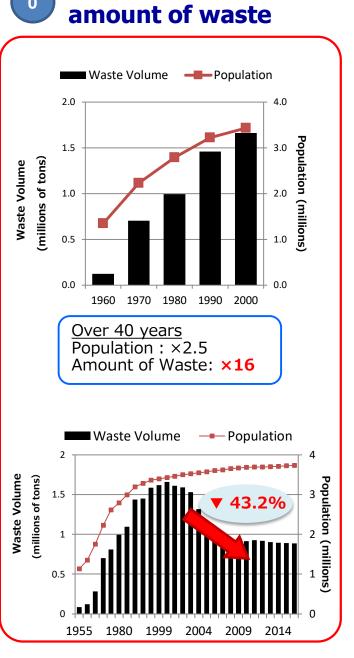

Asahi

Tsuzuki



**Reduction in the** 

## **Sorted disposal**



### Collection

Incineration

**Incineration Plant** 

Intermediate

treatment

**Separation Center** 



Ash

Final disposal

Disposal site

Recycling

recycling businesses.





**Incineration** 

Electric Power Company

<u>Total Power Generation</u> <u>by Incineration Plants</u>

340,242 MWh

Sold Power Generation
by Incineration Plants

226,123 MWh

(1MWh=1,000kWh)

<u>Revenue</u>

USD 22.6 million

(1 US dollar = 140 Japanese yen) (2021)

# Sorted disposal Burnable Non-burnable Recyclable

# **4** Intermediate treatment





# **5** Final disposal