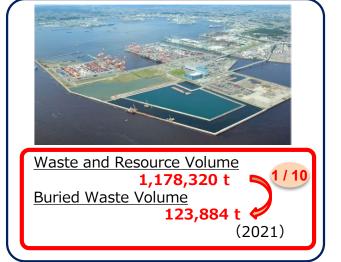

Disposal site

Recycling

recycling businesses.

**Incineration** 

Electric Power Company

<u>Total Power Generation</u> <u>by Incineration Plants</u>

340,242 MWh

Sold Power Generation
by Incineration Plants