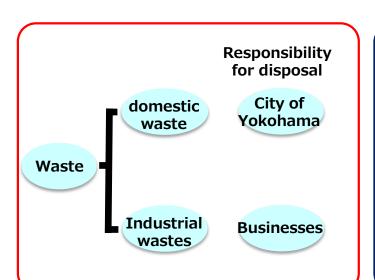

Asahi

Tsuzuki



**Reduction in the** 

## **Sorted disposal**



### Collection

Incineration

**Incineration Plant** 

Intermediate

treatment

**Separation Center** 



Ash

Final disposal

Disposal site

Recycling

recycling businesses.





**Incineration** 

Electric Power Company

<u>Total Power Generation</u> <u>by Incineration Plants</u>

340,242 MWh

Sold Power Generation
by Incineration Plants

226,123 MWh

(1MWh=1,000kWh)

<u>Revenue</u>

USD 22.6 million

(1 US dollar = 140 Japanese yen) (2021)

# Sorted disposal Burnable Non-burnable Recyclable

# **4** Intermediate treatment





# **5** Final disposal