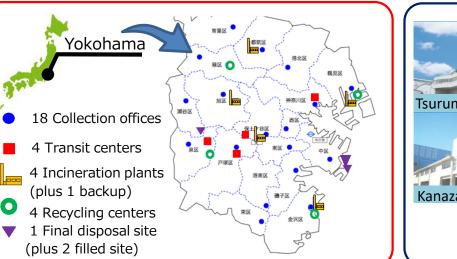

### Collection

Incineration

**Incineration Plant** 

Intermediate

treatment

**Separation Center** 

Ash

Final disposal