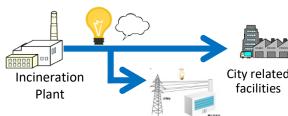

Disposal site

Recycling

recycling businesses.

**Incineration** 

Electric Power Company

<u>Total Power Generation</u> <u>by Incineration Plants</u>

340,242 MWh

Sold Power Generation
by Incineration Plants