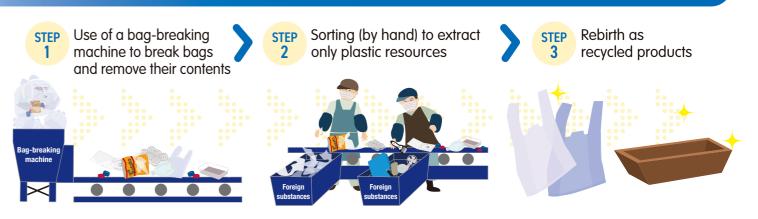

#### The process from arrival of the collected plastic resources to their recycling

Intermediate processing facility (breaking of bags, removal of foreign substances, compression, and crating)

Recycling facility