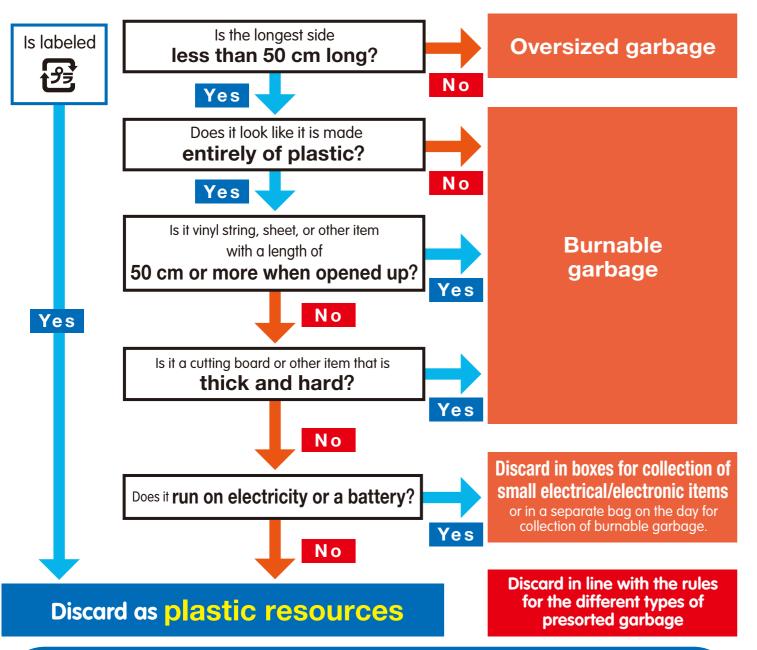

## How to discard plastic resources (plastic containers & packaging, and plastic products)

For details on discarding garbage, check here.

Items that can be discarded as plastic resources

0

How to discard dirtied plastic