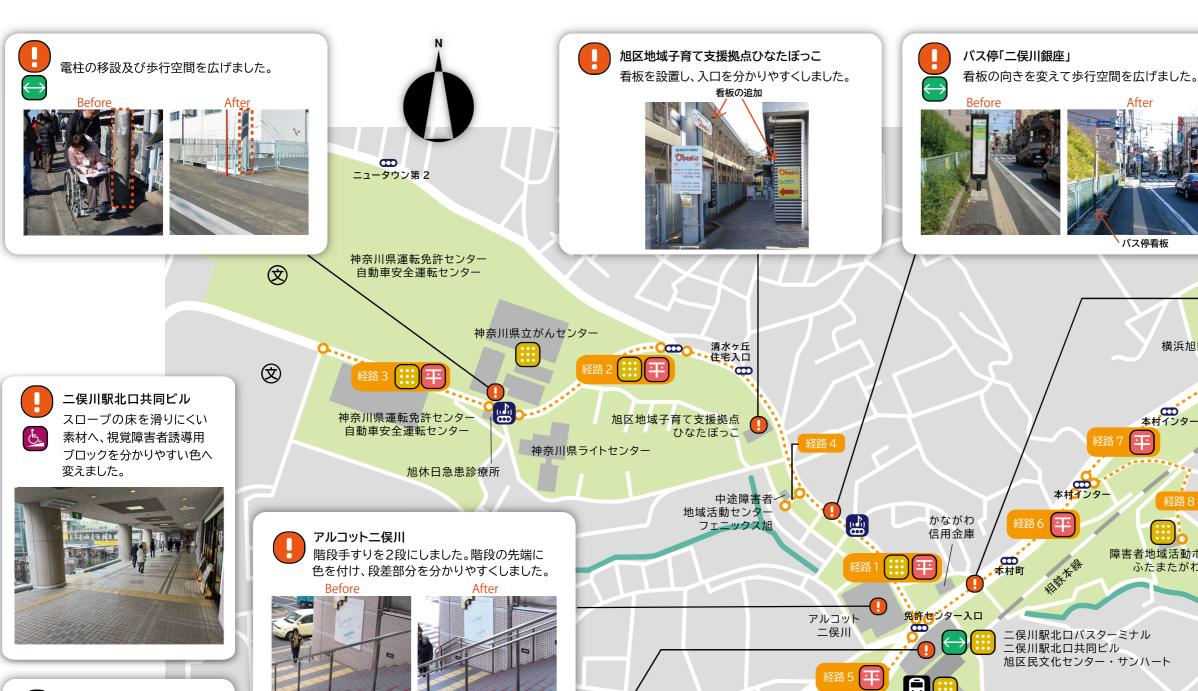

# ヨコハマこんなマチになりました

横浜市バリアフリー基本構想 Before/After

B

二俣川駅北口バスターミナル

バスターミナル出入りのために

通行できるよう改善しました。

係員を呼んでいたものを ゲート式にし、いつでも

After

さちが丘

Ш

歩行空間の確保

ブロックの整備

相鉄本線

歩道から入口へ視覚障害者

After

旭警察署前

旭警察署

横浜旭郵便局

本村インター

二俣川駅南口交通広場

歩道を下げてタクシーに乗りやすく しました。