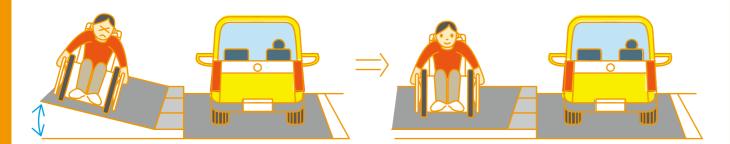

# 歩道を平坦にする取組

横断歩道に接続する歩道部や車両乗り入れ部では歩道の勾配が急になっている場合があります。

歩道の勾配は、車いす使用者、高齢者、ベビーカーや歩行器での歩行、その他障害者等の通行に配慮してできるだけ小さくし、平 坦性を確保しています。