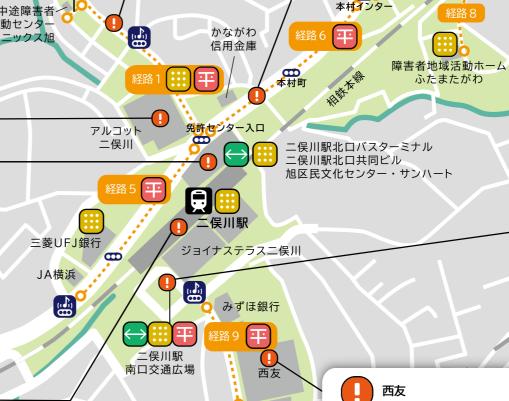

# ヨコハマこんなマチになりました

横浜市バリアフリー基本構想 Before/After

B

二俣川駅北口バスターミナル

バスターミナル出入りのために

通行できるよう改善しました。

係員を呼んでいたものを ゲート式にし、いつでも

After

さちが丘

Ш

歩行空間の確保

ブロックの整備

相鉄本線

歩道から入口へ視覚障害者

After

旭警察署前

旭警察署

横浜旭郵便局

本村インター

二俣川駅南口交通広場

歩道を下げてタクシーに乗りやすく しました。