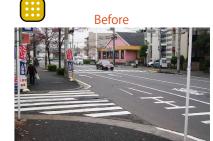

定事業 (旅客施設等のバリアフリー化に関する事業)
- 交通安全特定事業 (音響式信号機の設置等に関する事業) ○ 都市公園特定事業 (公園のバリアフリー化に関する事業)
- 道路特定事業 (歩道等のバリアフリー化に関する事業)
- 建築物特定事業 (建築物のバリアフリー化に関する事業)
- その他の事業 (その他のバリアフリー化に関する事業)

横浜市バリアフリー基本構想

#### バリアフリーの豆知識

# 歩道を平坦にする取組

横断歩道に接続する歩道部や車両乗り入れ部では歩道の勾配が急になっている場合があります。

歩道の勾配は、車いす使用者、高齢者、ベビーカーや歩行器での歩行、その他障害者等の通行に配慮してできるだけ小さくし、平 坦性を確保しています。



# 発 行 横浜市道路局 計画調整部 企画課 令和4年7月発行

〒231-0005 横浜市中区本町6丁目 50 番地の 10

電話番号: 045-671-4086 ファクス: 045-651-6527

メールアドレス: do-barrierfree@city.yokohama.jp

ホームページ: https://www.city.yokohama.lg.jp/kurashi/machizukuri-kankyo/

doro/jigyo kikaku/barrier-free/bf.html

# くわしくは



# ヨコハマこんなマチになりました

横浜市バリアフリー基本構想 Before/After











B

二俣川駅北口バスターミナル

バスターミナル出入りのために

通行できるよう改善しました。

係員を呼んでいたものを ゲート式にし、いつでも

After





さちが丘

Ш

歩行空間の確保

ブロックの整備

相鉄本線



歩道から入口へ視覚障害者





After



旭警察署前

旭警察署

横浜旭郵便局

本村インター

二俣川駅南口交通広場

歩道を下げてタクシーに乗りやすく しました。