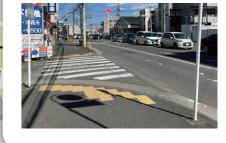

等のバリアフリー化に関する事業)
- 交通安全特定事業 (音響式信号機の設置等に関する事業) ○ 都市公園特定事業 (公園のバリアフリー化に関する事業)
- 道路特定事業 (歩道等のバリアフリー化に関する事業)
- 建築物特定事業 (建築物のバリアフリー化に関する事業)
- その他の事業 (その他のバリアフリー化に関する事業)

横浜市バリアフリー基本構想

#### バリアフリーの豆知識

# 歩道を平坦にする取組

横断歩道に接続する歩道部や車両乗り入れ部では歩道の勾配が急になっている場合があります。

歩道の勾配は、車いす使用者、高齢者、ベビーカーや歩行器での歩行、その他障害者等の通行に配慮してできるだけ小さくし、平 坦性を確保しています。



# 発 行 横浜市道路局 計画調整部 企画課 令和4年7月発行

〒231-0005 横浜市中区本町6丁目 50 番地の 10

電話番号: 045-671-4086 ファクス: 045-651-6527

メールアドレス: do-barrierfree@city.yokohama.jp

ホームページ: https://www.city.yokohama.lg.jp/kurashi/machizukuri-kankyo/

doro/jigyo kikaku/barrier-free/bf.html

# くわしくは



# ヨコハマこんなマチになりました

横浜市バリアフリー基本構想 Before/After











B

二俣川駅北口バスターミナル

バスターミナル出入りのために

通行できるよう改善しました。

係員を呼んでいたものを ゲート式にし、いつでも

After





さちが丘

Ш

歩行空間の確保

ブロックの整備

相鉄本線



歩道から入口へ視覚障害者





After



旭警察署前

旭警察署

横浜旭郵便局

本村インター

二俣川駅南口交通広場

歩道を下げてタクシーに乗りやすく しました。