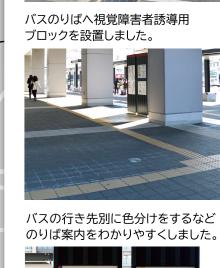

# ヨコハマこんなマチになりました

横浜市バリアフリー基本構想 Before/After

B

二俣川駅北口バスターミナル

バスターミナル出入りのために

通行できるよう改善しました。

係員を呼んでいたものを ゲート式にし、いつでも

After

さちが丘

Ш

歩行空間の確保

ブロックの整備

相鉄本線

歩道から入口へ視覚障害者

After

旭警察署前