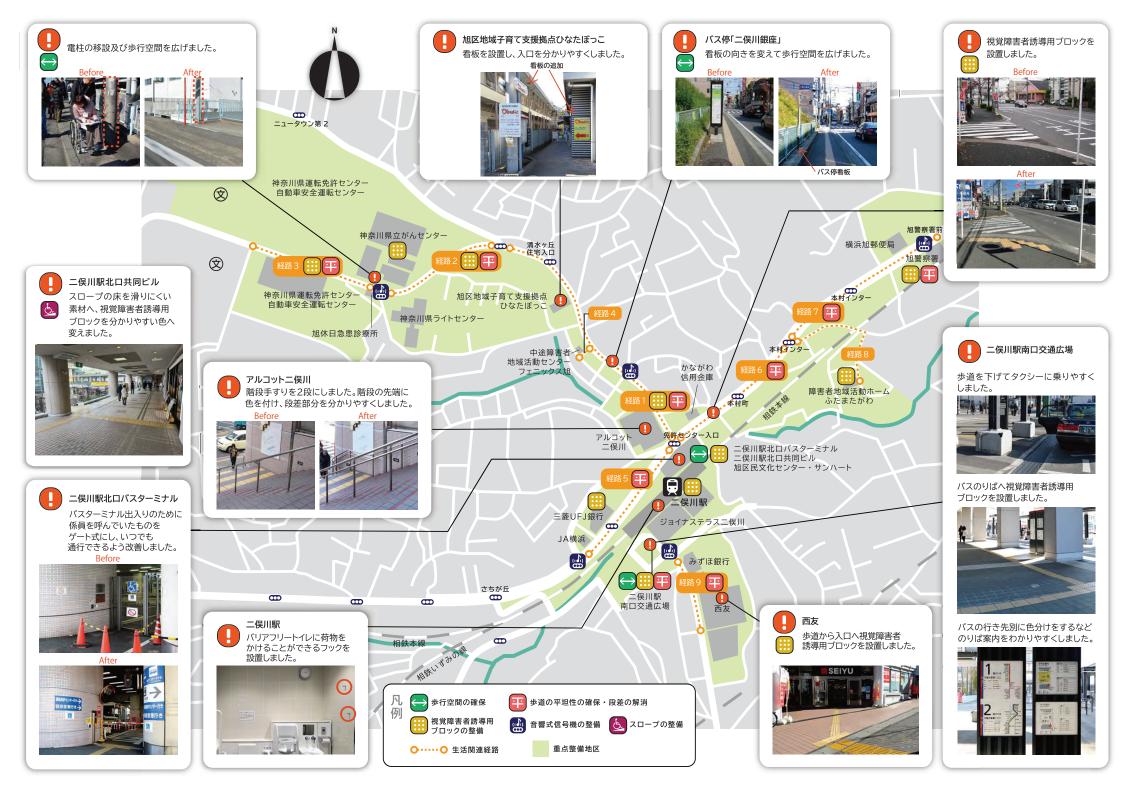

#### 二俣川駅周辺エリア

二俣川駅周辺エリアは、二俣川駅からおよそ500mから1,000mの範囲の徒歩圏に「神奈川県ラ イトセンター」などの福祉施設や「神奈川県運転免許センター」などの公共施設、「神奈川県立がんセン ター」などの医療施設、商業施設なども集まる、多くの人々が活動するエリアです。

そこで、様々な立場の人々が、分かりやすく安全に駅や施設・道路を利用できるように平成24年5 月にパリアフリー基本構想を作成しました。

## 横浜市バリアフリー基本構想 Before/After