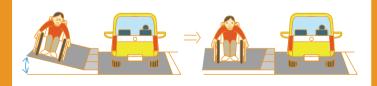

### 歩道を平坦にする取組

機断歩め違に接続する歩道部や車両乗り入れ部では歩道の勾配が急になっている場合があります。 歩道の勾配は、車いす使用者、高齢者、ベビーカーや歩行器での歩行、その他障害者等の通行に配慮してできるだけ小さくし、平 坦性を確保しています。

発行 横浜市道路局 計画調整部 企画課 令和4年4月発行

〒231-0005 横浜市中区本町6丁目 50 番地の 10 電話番号:045-671-4086 ファクス:045-651-6527 メールアドレス:do-barrierfree@city.vokohama.jp