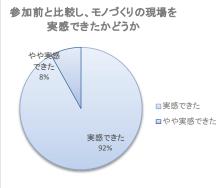

### ◆ アンケート結果

イベントを「良かった」 「やや良かった」と 評価した方が 100%!

また、全員が モノづくりの現場を 実感できたと回答して います。