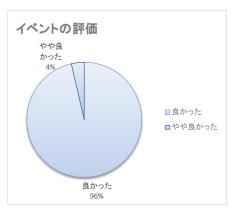

### ◆ アンケート結果

イベントを「良かった」 「やや良かった」と 評価した方が 100%!

また、全員が モノづくりの現場を 実感できたと回答して います。