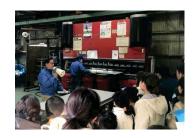

# 第7回港北オープンファクトリー開催報告

第7回港北オープンファクトリーを平成31年2月23日(土)・3月2日(土)に実施し、2日間合計で111組267人に参加いただきました。(申込みは277件641人)

今回はイベントリーフレットを小学生でも手に取りやすいデザインに変更し、港北区内全 25 小学校の児童に配布(約 17,000 部)。当日は多くの小学生がイベントを楽しんでいました。

## ◆ 見学された方の声

近所にある会社がどのようなものを作っているかを知るいい機会になりました。

工場というと、流れ作業のようなものを想像していました、ひとつひとつ職人さんの技術が必要なものだと改めて感じました。

普段の生活で便利に暮らせているのは、 ものづくりによって高い精度で作製され た製品によるものだと改めて実感でき、 子供にも伝えられるよい経験となりまし た。

お問合せ先

港北区区政推進課長 山本 憲司 Tel 045-540-2220