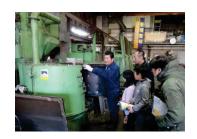

# 第7回港北オープンファクトリー開催報告

第7回港北オープンファクトリーを平成31年2月23日(土)・3月2日(土)に実施し、2日間合計で111組267人に参加いただきました。(申込みは277件641人)

今回はイベントリーフレットを小学生でも手に取りやすいデザインに変更し、港北区内全 25 小学校の児童に配布(約 17,000 部)。当日は多くの小学生がイベントを楽しんでいました。

## ◆ 見学された方の声

近所にある会社がどのようなものを作っているかを知るいい機会になりました。

工場というと、流れ作業のようなものを想像していました、ひとつひとつ職人さんの技術が必要なものだと改めて感じました。

普段の生活で便利に暮らせているのは、 ものづくりによって高い精度で作製され た製品によるものだと改めて実感でき、 子供にも伝えられるよい経験となりまし た。

お問合せ先

港北区区政推進課長 山本 憲司 Tel 045-540-2220