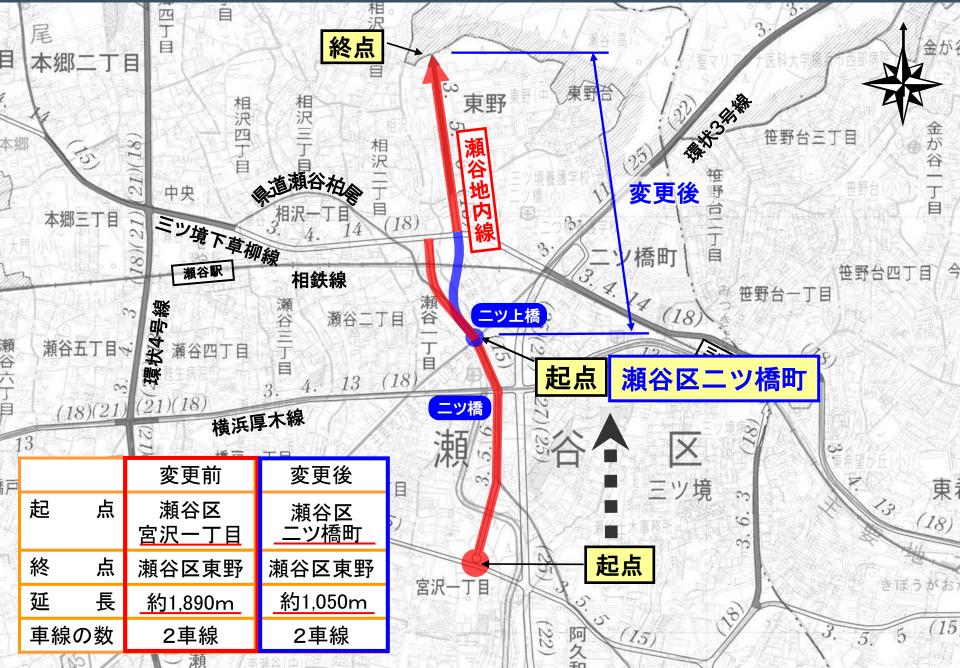

#### |変更区間の位置(三ツ境下草柳線)

## |変更概要図(三ツ境下草柳線)

# ■三ツ境下草柳線 都市計画変更の概要

- 都市計画道路環状3号線及び 瀬谷地内線の都市計画市素案について
- (1) 都市計画道路網の見直し
- (2) 都市計画市素案
- (3) 説明会でいただいた主なご意見など
- 2 都市計画道路三ツ境下草柳線の 都市計画市素案について
- 3 都市計画法第53条の建築許可等について

4 今後の都市計画手続について