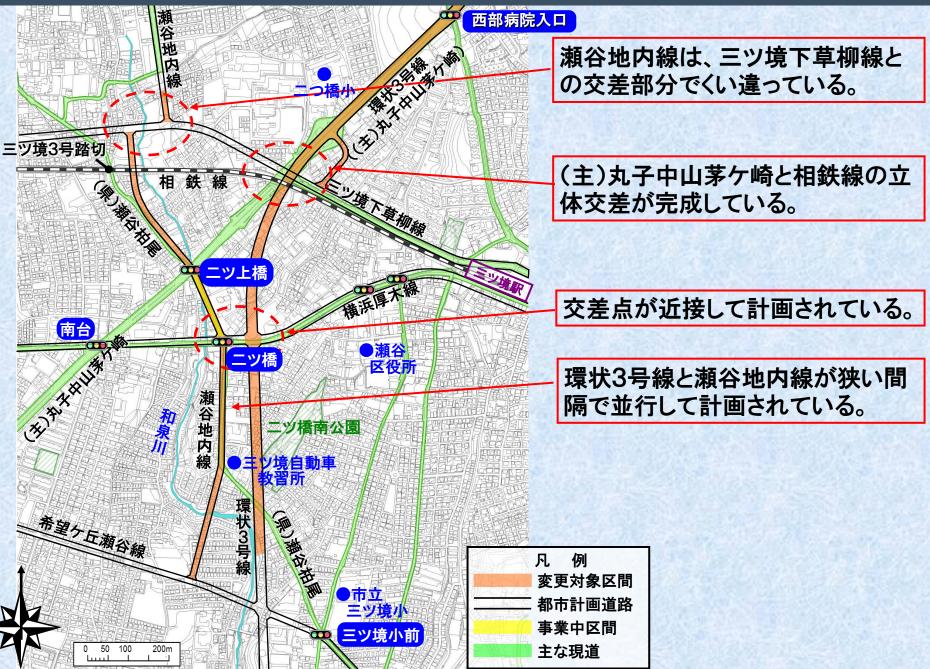

#### |現状の都市計画の課題

#### 現状の都市計画の課題

交差点が近接して計画され ているため、交通処理上の 課題がある。

e-E-

ニツ橋

横浜厚木線