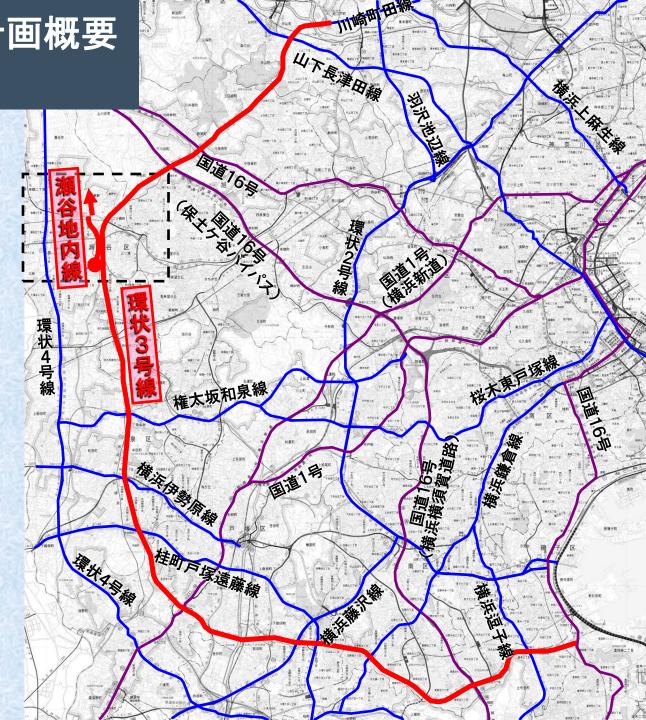

### 都市計画道路網の見直しの必要性について

現在の都市計画道路の多くが 昭和40年代までに都市計画決定

# この間、都市構造や社会状況などの様々な面で変化

### これらに適切に対応する必要がある

#### 平成14年8月 社会資本整備審議会の中間答申

都市計画道路の追加、廃止、現状維持など必要な見直しを早期に実施する必要がある

#### ■都市計画道路網の見直しの必要性について



### 未着手の幹線街路を対象として、将来を見据えつつ、

- ・全市的な観点から骨格的な道路網の検証
- ・地域的な観点から個別路線・区間の必要性を検証



■見直しの経緯





#### 未着手の都市計画道路延長: 約196km

| パターン | 路線数  | 延長            |
|------|------|---------------|
| 存続   | 64路線 | <u>約173km</u> |
| 変更候補 | 14路線 | 約13km         |
| 追加候補 | 3路線  | 約6km          |
| 廃止候補 | 7路線  | 約10km         |
|      |      |               |











- | 都市計画道路環状3号線及び 瀬谷地内線の都市計画市素案について
- (1) 都市計画道路網の見直し
- (2) 都市計画市素案
- (3) 説明会でいただいた主なご意見など
- 2 都市計画道路三ツ境下草柳線の 都市計画市素案について
- 3 都市計画法第53条の建築許可等について

4 今後の都市計画手続について

### ■市の骨格となる道路



#### |路線の現在の 計画概要| (環状3号線)





#### ■路線の現在の 計画概要 (瀬谷地内線)



#### |路線の現在の 計画概要(瀬谷地内線)



#### 路線の整備状況(瀬谷地内線)



#### 変更区間の位置



### |周辺の状況



「「「「「」」」」「「」」」」「「」」」」」

100

200m

#### |周辺の状況



50 100

huul

200m

1



CAR HAR

相鉄線

ニツ橋

]||

ニッ上橋

三ツ境3号踏切

#### 県道瀬谷柏尾の状況(ニツ上橋交差点)



#### 周辺の状況



#### |周辺の状況



#### |地域の状況(交通課題)



#### |現状の都市計画の課題



#### 現状の都市計画の課題

交差点が近接して計画され ているため、交通処理上の 課題がある。

e-E-

ニツ橋

横浜厚木線

#### |現状の都市計画の課題



#### |現状の都市計画の課題

相鉄線

CEL TUT FILLING

**喬高等** 

特別支援学校

大規模な工事が必要となる という課題がある。

#### |現状の都市計画の課題|



#### 現状の都市計画の課題



#### |現状の都市計画の課題



#### |構想段階における取組

「環状3号線及び瀬谷地内線 見直し検討会」の設置



|変更ルートの考え方













台一丁目

#### ー い 活 変 隣 幼 椎 園

平成18年1月\_撮影

大神上構

大神橋一

【凡例】
 都市計画道路
 環状3号線(変更区間)
 変更前の都市計画道路
 主な現道
 主な信号交差点名

主な信号機(既設)

瀬谷区

南公園

ニツ橋町

三ツ境小学校

🔄 三ツ境小前



















# ■航空写真(平面図③)

鉃

相

ニッ上橋

|      |