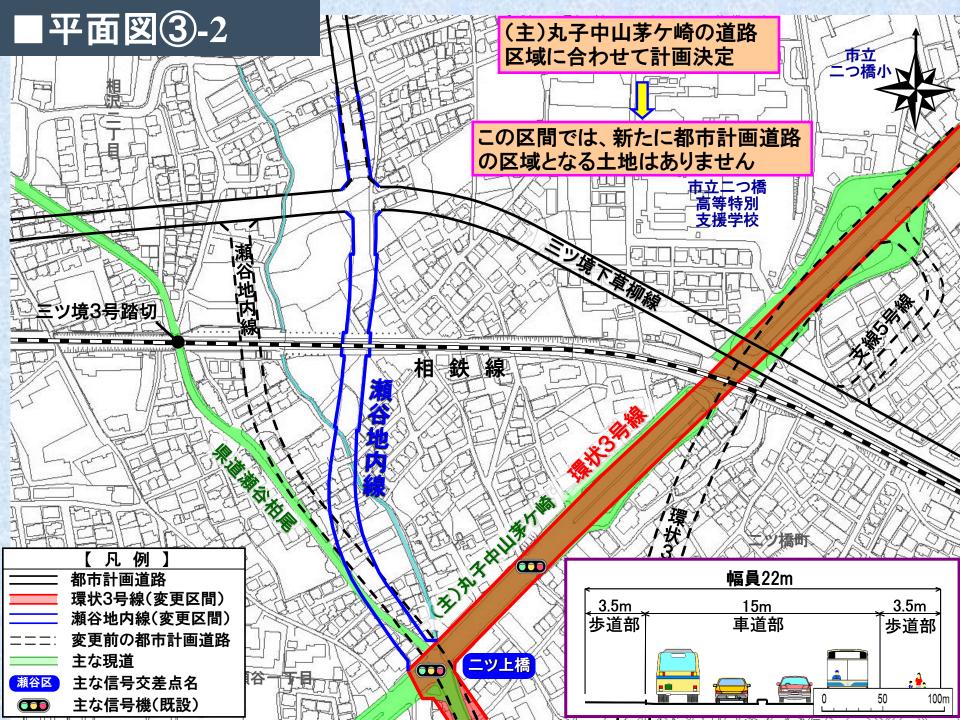

#### 変更区間の位置

## 瀬谷地内線 都市計画変更の概要

#### ◆自動車交通の円滑化

交通混雑により、生活道路に入り込んでいた車両は、 幹線道路を選択するようになり、生活道路の交通量は 減少する。

三ツ境3号踏切による県道瀬谷柏尾の渋滞は、自動車 交通の主要な動線が瀬谷地内線となるため、緩和され る。

#### ◆歩行者等の安全確保

地域の南北方向に、広い歩行者空間が確保される。