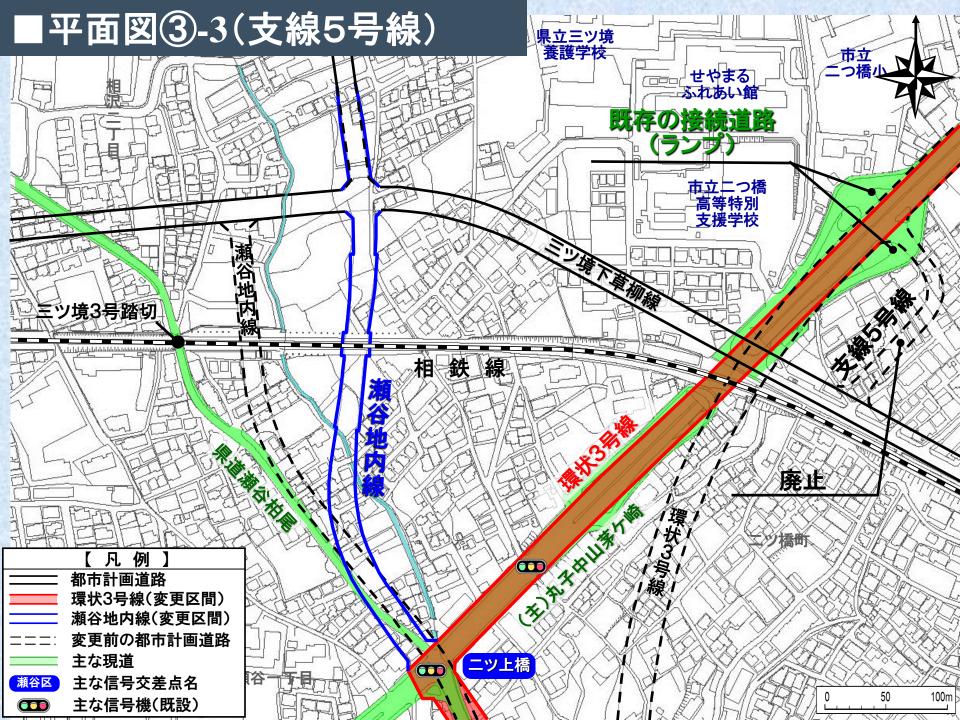

画概要| (環状3号線)





#### ■路線の現在の 計画概要 (瀬谷地内線)



#### |路線の現在の 計画概要(瀬谷地内線)



#### 路線の整備状況(瀬谷地内線)



#### 変更区間の位置



### |周辺の状況



「「「「「」」」」「「」」」」「「」」」」」

100

200m

#### |周辺の状況



50 100

huul

200m

1



CAR HAR

相鉄線

ニツ橋

]||

ニッ上橋

三ツ境3号踏切

#### 県道瀬谷柏尾の状況(ニツ上橋交差点)



#### 周辺の状況



#### |周辺の状況



#### |地域の状況(交通課題)



#### |現状の都市計画の課題



#### 現状の都市計画の課題

交差点が近接して計画され ているため、交通処理上の 課題がある。

e-E-

ニツ橋

横浜厚木線

#### |現状の都市計画の課題



#### |現状の都市計画の課題

相鉄線

CEL TUT FILLING

**喬高等** 

特別支援学校

大規模な工事が必要となる という課題がある。

#### |現状の都市計画の課題|



#### 現状の都市計画の課題



#### |現状の都市計画の課題



#### |構想段階における取組

「環状3号線及び瀬谷地内線 見直し検討会」の設置



|変更ルートの考え方













台一丁目

#### ー い 活 変 隣 幼 椎 園

平成18年1月\_撮影

大神上構

大神橋一

【凡例】
 都市計画道路
 環状3号線(変更区間)
 変更前の都市計画道路
 主な現道
 主な信号交差点名

主な信号機(既設)

瀬谷区

南公園

ニツ橋町

三ツ境小学校

🔄 三ツ境小前



















# ■航空写真(平面図③)

鉃

相

ニッ上橋

|      | 【凡例】        |
|------|-------------|
|      | 都市計画道路      |
|      | 環状3号線(変更区間) |
|      | 瀬谷地内線(変更区間) |
| ===: | 変更前の都市計画道路  |
|      | 主な現道        |
| 瀬谷区  | 主な信号交差点名    |
|      | 主な信号機(既設)   |

ツ境3号踏切









## 瀬谷地内線 都市計画変更の概要





#### ◆自動車交通の円滑化

交通混雑により、生活道路に入り込んでいた車両は、 幹線道路を選択するようになり、生活道路の交通量は 減少する。

三ツ境3号踏切による県道瀬谷柏尾の渋滞は、自動車 交通の主要な動線が瀬谷地内線となるため、緩和され る。

#### ◆歩行者等の安全確保

地域の南北方向に、広い歩行者空間が確保される。

### ■整備完了後のイメージ(他の事例写真)

#### 環状4号線 完成区間(瀬谷区卸本町)



#### 環状4号線 完成区間(緑区十日市場町)

# ■整備完了後のイメージ(他の事例写真)



#### 瀬谷地内線 完成区間(瀬谷区東野)



- | 都市計画道路環状3号線及び 瀬谷地内線の都市計画市素案について
- (1) 都市計画道路網の見直し
- (2) 都市計画市素案
- (3) 説明会でいただいた主なご意見など
- 2 都市計画道路三ツ境下草柳線の 都市計画市素案について
- 3 都市計画法第53条の建築許可等について

4 今後の都市計画手続について

#### ■説明会での主な意見・質問(環状3号線・瀬谷地内線)

# 環状3号線•瀬谷地内線 【都市計画