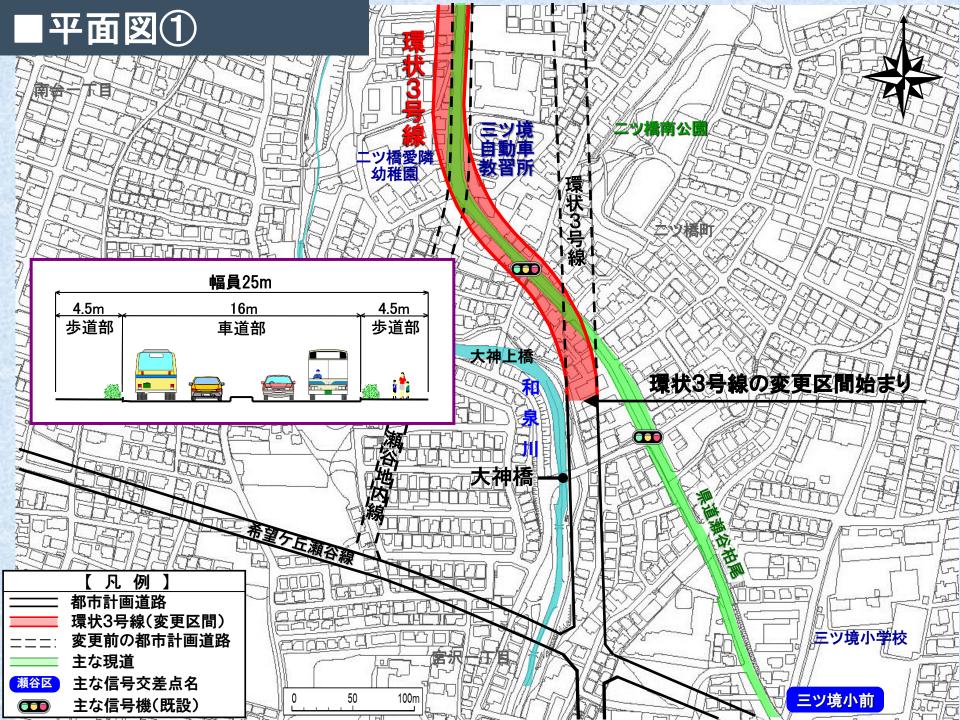

#### 変更区間の位置

### |周辺の状況

「「「「「」」」」「「」」」」「「」」」」」

100

200m

#### |構想段階における取組

「環状3号線及び瀬谷地内線 見直し検討会」の設置

|変更ルートの考え方

台一丁目

#### ー い 活 変 隣 幼 椎 園

平成18年1月\_撮影

大神上構

大神橋一

【凡例】
 都市計画道路
 環状3号線(変更区間)
 変更前の都市計画道路
 主な現道
 主な信号交差点名

主な信号機(既設)

瀬谷区

南公園

ニツ橋町

三ツ境小学校

🔄 三ツ境小前