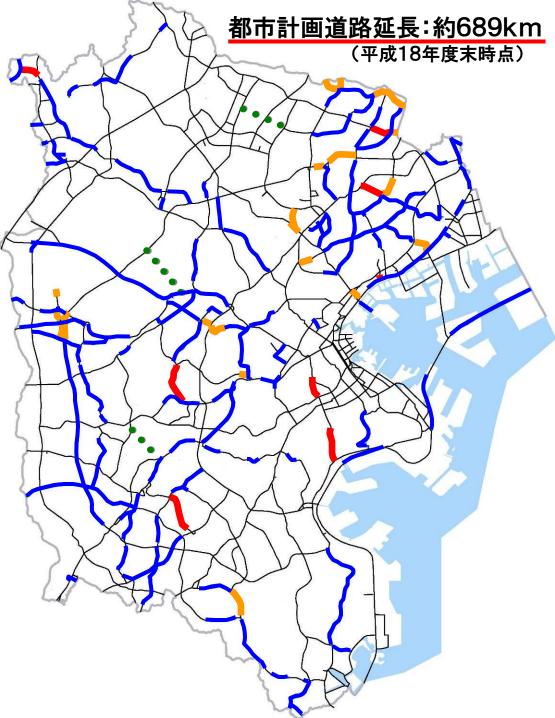

#### 未着手の都市計画道路延長: 約196km

| パターン | 路線数  | 延長            |
|------|------|---------------|
| 存続   | 64路線 | <u>約173km</u> |
| 変更候補 | 14路線 | 約13km         |
| 追加候補 | 3路線  | 約6km          |
| 廃止候補 | 7路線  | 約10km         |
|      |      |               |