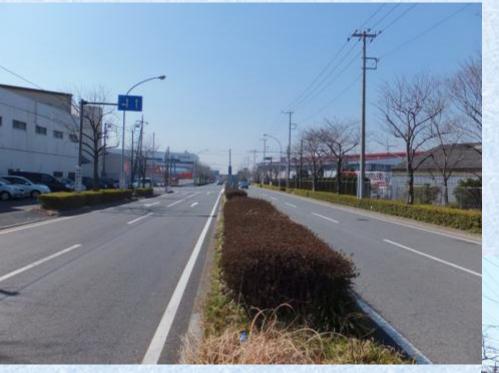

ある。

#### |現状の都市計画の課題|



#### 現状の都市計画の課題



#### |現状の都市計画の課題



#### |構想段階における取組

「環状3号線及び瀬谷地内線 見直し検討会」の設置



|変更ルートの考え方













台一丁目

#### ー い 活 変 隣 幼 椎 園

平成18年1月\_撮影

大神上構

大神橋一

【凡例】
 都市計画道路
 環状3号線(変更区間)
 変更前の都市計画道路
 主な現道
 主な信号交差点名

主な信号機(既設)

瀬谷区

南公園

ニツ橋町

三ツ境小学校

🔄 三ツ境小前



















# ■航空写真(平面図③)

鉃

相

ニッ上橋

|      | 【凡例】        |
|------|-------------|
|      | 都市計画道路      |
|      | 環状3号線(変更区間) |
|      | 瀬谷地内線(変更区間) |
| ===: | 変更前の都市計画道路  |
|      | 主な現道        |
| 瀬谷区  | 主な信号交差点名    |
|      | 主な信号機(既設)   |

ツ境3号踏切









## 瀬谷地内線 都市計画変更の概要





#### ◆自動車交通の円滑化

交通混雑により、生活道路に入り込んでいた車両は、 幹線道路を選択するようになり、生活道路の交通量は 減少する。

三ツ境3号踏切による県道瀬谷柏尾の渋滞は、自動車 交通の主要な動線が瀬谷地内線となるため、緩和され る。

#### ◆歩行者等の安全確保

地域の南北方向に、広い歩行者空間が確保される。

### ■整備完了後のイメージ(他の事例写真)

#### 環状4号線 完成区間(瀬谷区卸本町)



#### 環状4号線 完成区間(緑区十日市場町)

# ■整備完了後のイメージ(他の事例写真)



#### 瀬谷地内線 完成区間(瀬谷区東野)



- | 都市計画道路環状3号線及び 瀬谷地内線の都市計画市素案について
- (1) 都市計画道路網の見直し
- (2) 都市計画市素案
- (3) 説明会でいただいた主なご意見など
- 2 都市計画道路三ツ境下草柳線の 都市計画市素案について
- 3 都市計画法第53条の建築許可等について

4 今後の都市計画手続について

#### ■説明会での主な意見・質問(環状3号線・瀬谷地内線)

# 環状3号線•瀬谷地内線 【都市計画変更に向けた説明会(素案(案)説明会)】 ◆開催日 平成25年3月15日(金) 平成25年3月16日(土) ◆開催場所 瀬谷区役所 5階大会議室

#### ■説明会での主な意見・質問(環状3号線・瀬谷地内線)

# いつ事業に着手するのか?瀬谷地内線より環状3号線を優先して事業を行うのか。

平成18年度の道路整備予算等を基に、平成20年度に「都市計画 道路網の見直しの素案」として公表した計画では、

・環状3号線は、第1期(~H27年度頃まで)に事業着手する予定
 ・瀬谷地内線は事業着手時期未定

しかし、道路整備に係る予算が年々減少してきたことから、環状3 号線など予定した<mark>優先整備路線の新規着手ができない状況</mark>

⇒新たな事業着手時期や期間の見直しを進める

|説明会での主な意見・質問(環状3号線・瀬谷地内線)

大神橋より南側部分の環状3号線は、現道の県道瀬谷柏尾を活用した変更としないのはなぜか。

希望ケ丘瀬谷線より南側の環状3号線は、現在の 都市計画どおりに整備する区間としていて、これに 円滑に接続させるため、大神橋付近から南側は 現在の都市計画線としている。