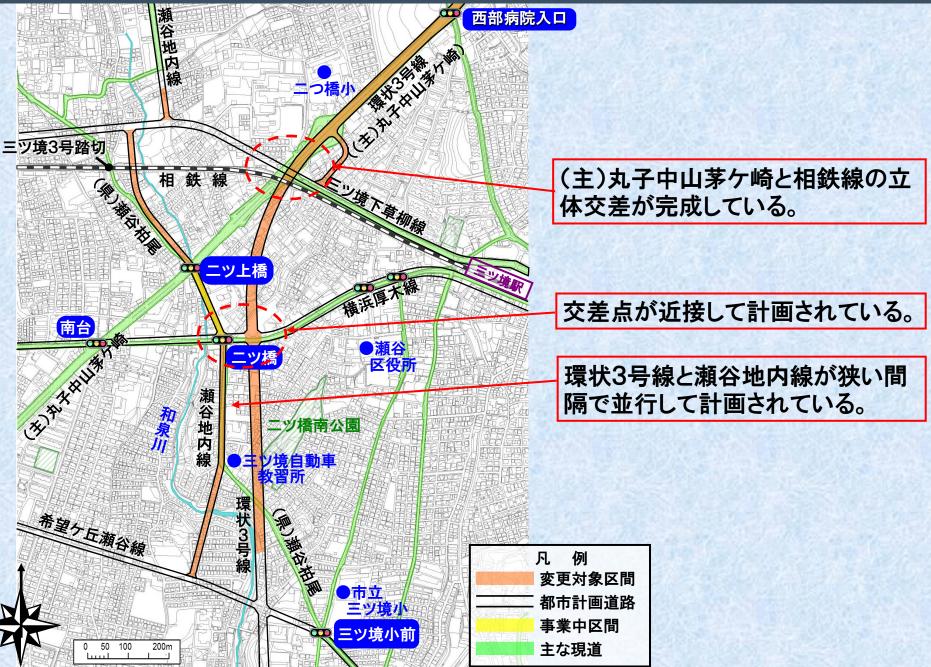

#### |現状の都市計画の課題

#### 現状の都市計画の課題

交差点が近接して計画され ているため、交通処理上の 課題がある。

e-E-

ニツ橋

横浜厚木線