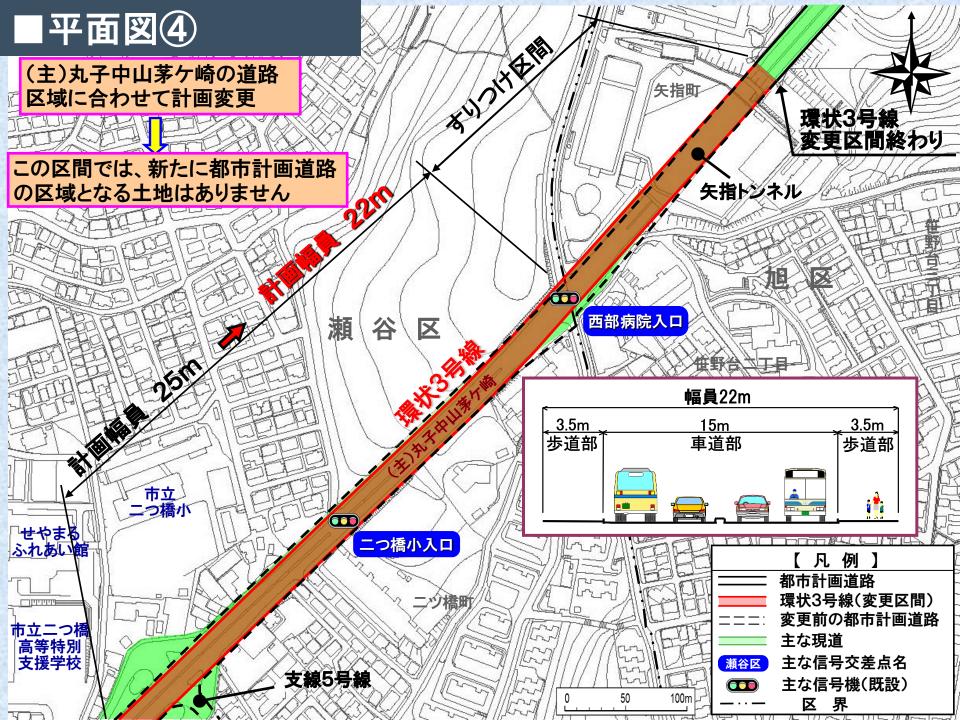

の状況(ニツ上橋交差点)



#### 周辺の状況



#### |周辺の状況



#### |地域の状況(交通課題)



#### |現状の都市計画の課題



#### 現状の都市計画の課題

交差点が近接して計画され ているため、交通処理上の 課題がある。

e-E-

ニツ橋

横浜厚木線

#### |現状の都市計画の課題



#### |現状の都市計画の課題

相鉄線

CEL TUT FILLING

**喬高等** 

特別支援学校

大規模な工事が必要となる という課題がある。

#### |現状の都市計画の課題|



#### 現状の都市計画の課題



#### |現状の都市計画の課題



#### |構想段階における取組

「環状3号線及び瀬谷地内線 見直し検討会」の設置



|変更ルートの考え方













台一丁目

#### ー い 活 変 隣 幼 椎 園

平成18年1月\_撮影

大神上構

大神橋一

【凡例】
 都市計画道路
 環状3号線(変更区間)
 変更前の都市計画道路
 主な現道
 主な信号交差点名

主な信号機(既設)

瀬谷区

南公園

ニツ橋町

三ツ境小学校

🔄 三ツ境小前



















# ■航空写真(平面図③)

鉃

相

ニッ上橋

|      | 【凡例】        |
|------|-------------|
|      | 都市計画道路      |
|      | 環状3号線(変更区間) |
|      | 瀬谷地内線(変更区間) |
| ===: | 変更前の都市計画道路  |
|      | 主な現道        |
| 瀬谷区  | 主な信号交差点名    |
|      | 主な信号機(既設)   |

ツ境3号踏切









## 瀬谷地内線 都市計画変更の概要





#### ◆自動車交通の円滑化

交通混雑により、生活道路に入り込んでいた車両は、 幹線道路を選択するようになり、生活道路の交通量は 減少する。

三ツ境3号踏切による県道瀬谷柏尾の渋滞は、自動車 交通の主要な動線が瀬谷地内線となるため、緩和され る。

#### ◆歩行者等の安全確保

地域の南北方向に、広い歩行者空間が確保される。

### ■整備完了後のイメージ(他の事例写真)

#### 環状4号線 完成区間(瀬谷区卸本町)



#### 環状4号線 完成区間(緑区十日市場町)

# ■整備完了後のイメージ(他の事例写真)



#### 瀬谷地内線 完成区間(瀬谷区東野)



- | 都市計画道路環状3号線及び 瀬谷地内線の都市計画市素案について
- (1) 都市計画道路網の見直し
- (2) 都市計画市素案
- (3) 説明会でいただいた主なご意見など
- 2 都市計画道路三ツ境下草柳線の 都市計画市素案について
- 3 都市計画法第53条の建築許可等について

4 今後の都市計画手続について

#### ■説明会での主な意見・質問(環状3号線・瀬谷地内線)

# 環状3号線•瀬谷地内線 【都市計画変更に向けた説明会(素案(案)説明会)】 ◆開催日 平成25年3月15日(金) 平成25年3月16日(土) ◆開催場所 瀬谷区役所 5階大会議室

#### ■説明会での主な意見・質問(環状3号線・瀬谷地内線)

# いつ事業に着手するのか?瀬谷地内線より環状3号線を優先して事業を行うのか。

平成18年度の道路整備予算等を基に、平成20年度に「都市計画 道路網の見直しの素案」として公表した計画では、

・環状3号線は、第1期(~H27年度頃まで)に事業着手する予定
 ・瀬谷地内線は事業着手時期未定