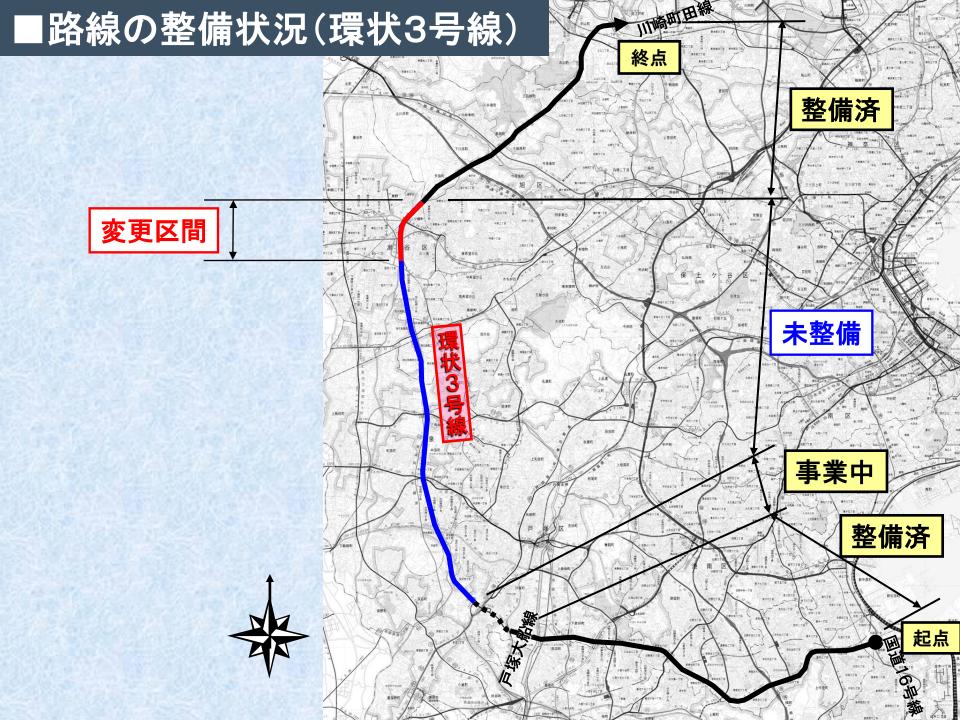

建築許可等について

今後の都市計画手続について 4

#### 都市計画道路網の見直しの必要性について

現在の都市計画道路の多くが 昭和40年代までに都市計画決定

# この間、都市構造や社会状況などの様々な面で変化

### これらに適切に対応する必要がある

#### 平成14年8月 社会資本整備審議会の中間答申

都市計画道路の追加、廃止、現状維持など必要な見直しを早期に実施する必要がある

#### ■都市計画道路網の見直しの必要性について



### 未着手の幹線街路を対象として、将来を見据えつつ、

- ・全市的な観点から骨格的な道路網の検証
- ・地域的な観点から個別路線・区間の必要性を検証



■見直しの経緯





#### 未着手の都市計画道路延長: 約196km

| パターン | 路線数  | 延長            |
|------|------|---------------|
| 存続   | 64路線 | <u>約173km</u> |
| 変更候補 | 14路線 | 約13km         |
| 追加候補 | 3路線  | 約6km          |
| 廃止候補 | 7路線  | 約10km         |
|      |      |               |











- | 都市計画道路環状3号線及び 瀬谷地内線の都市計画市素案について
- (1) 都市計画道路網の見直し
- (2) 都市計画市素案
- (3) 説明会でいただいた主なご意見など
- 2 都市計画道路三ツ境下草柳線の 都市計画市素案について
- 3 都市計画法第53条の建築許可等について

4 今後の都市計画手続について

### ■市の骨格となる道路



#### |路線の現在の 計画概要| (環状3号線)





#### ■路線の現在の 計画概要 (瀬谷地内線)



#### |路線の現在の 計画概要(瀬谷地内線)



#### 路線の整備状況(瀬谷地内線)



#### 変更区間の位置



### |周辺の状況



「「「「「」」」」「「」」」」「「」」」」」

100

200m

#### |周辺の状況



50 100

huul

200m

1



CAR HAR

相鉄線

ニツ橋

]||

ニッ上橋

三ツ境3号踏切

#### 県道瀬谷柏尾の状況(ニツ上橋交差点)



#### 周辺の状況



#### |周辺の状況



#### |地域の状況(交通課題)



#### |現状の都市計画の課題



#### 現状の都市計画の課題

交差点が近接して計画され ているため、交通処理上の 課題がある。

e-E-

ニツ橋

横浜厚木線

#### |現状の都市計画の課題



#### |現状の都市計画の課題

相鉄線

CEL TUT FILLING

**喬高等** 

特別支援学校

大規模な工事が必要となる という課題がある。

#### |現状の都市計画の課題|



#### 現状の都市計画の課題



#### |現状の都市計画の課題



#### |構想段階における取組

「環状3号線及び瀬谷地内線 見直し検討会」の設置



|変更ルートの考え方













台一丁目

#### ー い 活 変 隣 幼 椎 園

平成18年1月\_撮影

大神上構

大神橋一

【凡例】
 都市計画道路
 環状3号線(変更区間)
 変更前の都市計画道路
 主な現道
 主な信号交差点名

主な信号機(既設)

瀬谷区

南公園

ニツ橋町

三ツ境小学校

🔄 三ツ境小前



















# ■航空写