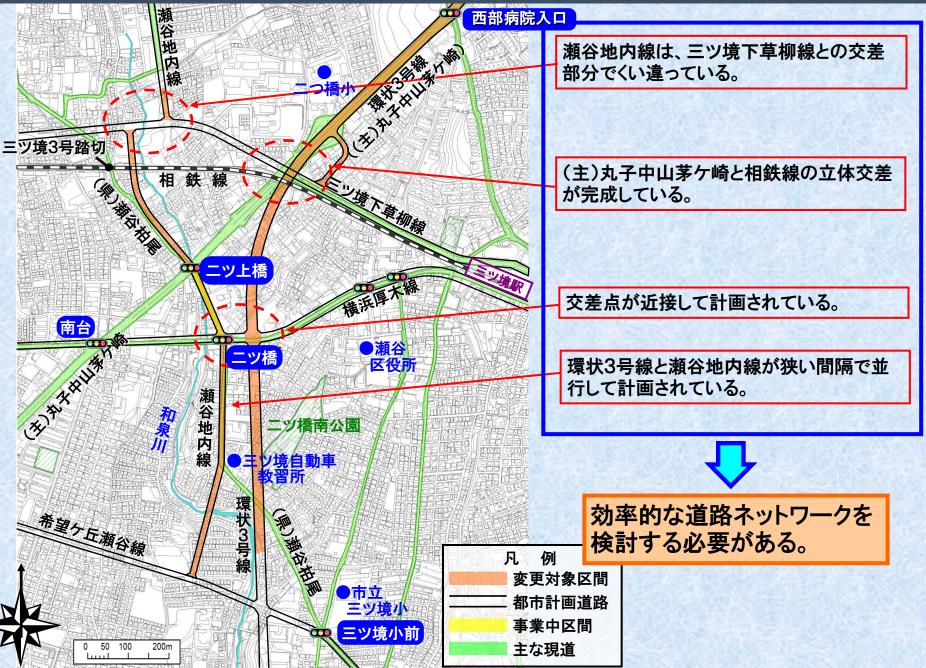

#### |現状の都市計画の課題

#### 現状の都市計画の課題

交差点が近接して計画され ているため、交通処理上の 課題がある。

e-E-

ニツ橋

横浜厚木線