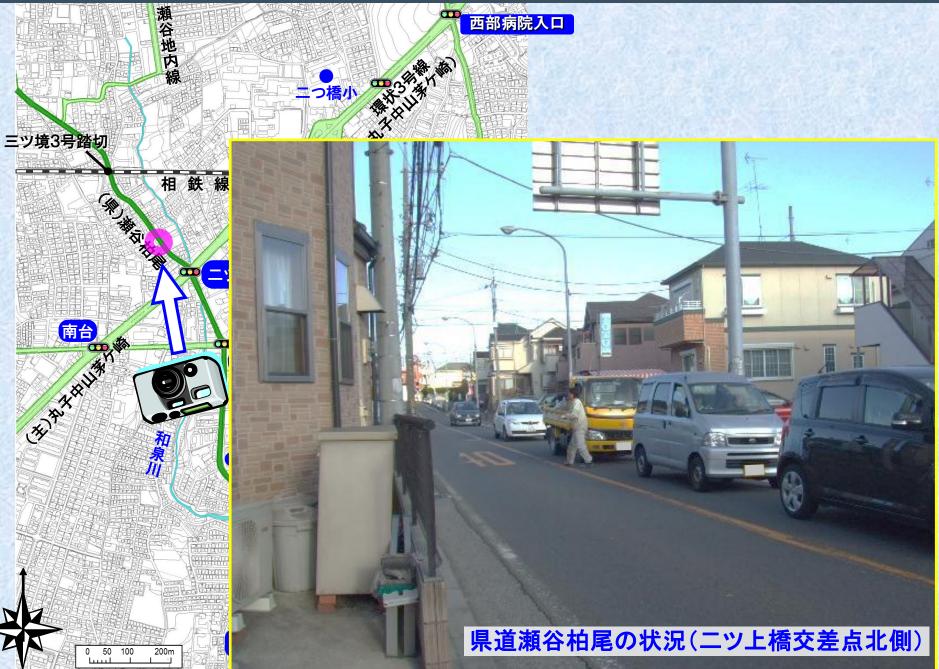

全市的な観点から骨格的な道路網の検証
- ・地域的な観点から個別路線・区間の必要性を検証



■見直しの経緯





#### 未着手の都市計画道路延長: 約196km

| パターン | 路線数  | 延長            |
|------|------|---------------|
| 存続   | 64路線 | <u>約173km</u> |
| 変更候補 | 14路線 | 約13km         |
| 追加候補 | 3路線  | 約6km          |
| 廃止候補 | 7路線  | 約10km         |
|      |      |               |











- | 都市計画道路環状3号線及び 瀬谷地内線の都市計画市素案について
- (1) 都市計画道路網の見直し
- (2) 都市計画市素案
- (3) 説明会でいただいた主なご意見など
- 2 都市計画道路三ツ境下草柳線の 都市計画市素案について
- 3 都市計画法第53条の建築許可等について

4 今後の都市計画手続について

### ■市の骨格となる道路



#### |路線の現在の 計画概要| (環状3号線)





#### ■路線の現在の 計画概要 (瀬谷地内線)



#### |路線の現在の 計画概要(瀬谷地内線)



#### 路線の整備状況(瀬谷地内線)



#### 変更区間の位置



### |周辺の状況



「「「「「」」」」「「」」」」「「」」」」」

100

200m

#### |周辺の状況



50 100

huul

200m

1



CAR HAR

相鉄線

ニツ橋

]||

ニッ上橋

三ツ境3号踏切

#### 県道瀬谷柏尾の状況(ニツ上橋交差点)



#### 周辺の状況



#### |周辺の状況



#### |地域の状況(交通課題)



#### |現状の都市計画の課題



#### 現状の都市計画の課題

交差点が近接して計画され ているため、交通処理上の 課題がある。

e-E-

ニツ橋

横浜厚木線

#### |現状の都市計画の課題



#### |現状の都市計画の課題

相鉄線

CEL TUT FILLING

**喬高等** 

特別支援学校

大規模な工事が必要となる という課題がある。

#### |現状の都市計画の課題|



#### 現状の都市計画の課題



#### |現状の都市計画の課題



#### |構想段階における取組

「環状3号線及び瀬谷地内線 見直し検討会」の設置



|変更ルートの考え方













台一丁目

#### ー い 活 変 隣 幼 椎 園

平成18年1月\_撮影

大神上構

大神橋一

【凡例】
 都市計画道路
 環状3号線(変更区間)
 変更前の都市計画道路
 主な現道
 主な信号交差点名

主な信号機(既設)

瀬谷区

南公園

ニツ橋町

三ツ境小学校

🔄 三ツ境小前



















# ■航空写真(平面図③)

鉃

相

ニッ上橋

|      | 【凡例】        |
|------|-------------|
|      | 都市計画道路      |
|      | 環状3号線(変更区間) |
|      | 瀬谷地内線(変更区間) |
| ===: | 変更前の都市計画道路  |
|      | 主な現道        |
| 瀬谷区  | 主な信号交差点名    |
|      | 主な信号機(既設)   |

ツ境3号踏切









## 瀬谷地内線 都市計画変更の概要