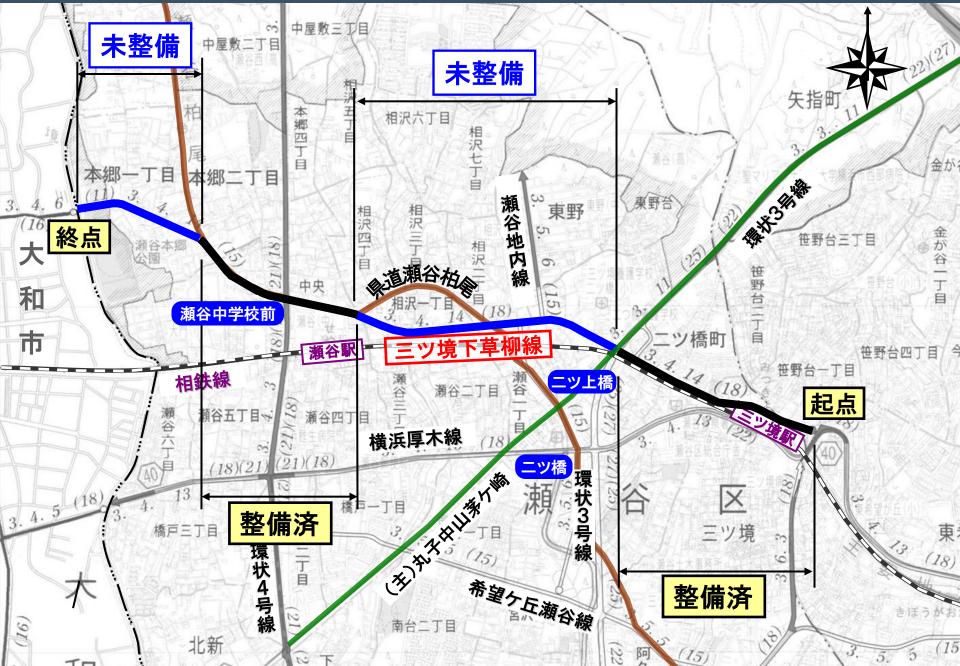

会での主な意見・質問(環状3号線・瀬谷地内線)

大神橋より南側部分の環状3号線は、現道の県道瀬谷柏尾を活用した変更としないのはなぜか。

希望ケ丘瀬谷線より南側の環状3号線は、現在の 都市計画どおりに整備する区間としていて、これに 円滑に接続させるため、大神橋付近から南側は 現在の都市計画線としている。

《希望ケ丘瀬谷線より南側の区間について》

- 都市計画により道路となる区域には、事業の際に 影響する建物を制限してきたためこのような建物 が無い
- 計画線の沿道には、土地利用の高い用途を活かし商業施設やマンションなどの土地利用が進んでいる
- 事業着手後に円滑な事業進捗を図るため、事業
   に先行して用地を取得した箇所が多数ある
- ⇒これらを活かし、現在の都市計画どおりに整備する区間としている。



### |説明会での主な意見・質問(環状3号線・瀬谷地内線)

大神橋付近で整備している和泉川の環境整備は、環状3号線を整備するとどうなるのか。

- ・大神橋付近の左岸側は、環状3号線の都市計画道路の区域内
   ⇒道路整備までの間、瀬谷区の魅力づくり事業の一環「宮沢ふれあいの水辺」として植栽や園路整備などを実施
   ・将来的には、環状3号線を整備する必要がある
  - ⇒樹木の移植などの具体的な整備方法は、事業実施時に区役所等と





- 都市計画道路環状3号線及び 瀬谷地内線の都市計画市素案について
- (1) 都市計画道路網の見直し
- (2) 都市計画市素案
- (3) 説明会でいただいた主なご意見など
- 2 都市計画道路三ツ境下草柳線の 都市計画市素案について
- 3 都市計画法第53条の建築許可等について

4 今後の都市計画手続について

### |路線の現在の 計画概要(三ツ境下草柳線)



## |路線の整備状況(三ツ境下草柳線)



#### |変更区間の位置(三ツ境下草柳線)



## |変更概要図(三ツ境下草柳線)



## |変更概要図(三ツ境下草柳線)



# ■三ツ境下草柳線 都市計画変更の概要





- 都市計画道路環状3号線及び 瀬谷地内線の都市計画市素案について
- (1) 都市計画道路網の見直し
- (2) 都市計画市素案
- (3) 説明会でいただいた主なご意見など
- 2 都市計画道路三ツ境下草柳線の 都市計画市素案について
- 3 都市計画法第53条の建築許可等について

4 今後の都市計画手続について

#### |都市計画法第53条の建築許可について

都市計画施設や土地区画整理事業等の市街地開発事業の区域内 では、家屋等の建築を行う場合、一定の制限がある

今回の都市計画道路の変更により

●新たに都市計画道路の区域に含まれる場合 都市計画法第53条の<u>許可が必要</u>

都市計画道路の区域から除外される場合
 都市計画法第53条の許可が不要
 ※土地区画整理事業等の市街地開発事業の区域内
 都市計画法第53条の許可が必要



都市計画道路環状3号線等の沿道にふさわしい用途 を誘導し、合理的かつ健全な土地利用を図るために 用途地域等を変更することを検討



- ・現時点では用途地域等を変更しない
- 将来の道路の整備時期等を踏まえて引き続き検討



- 都市計画道路環状3号線及び 瀬谷地内線の都市計画市素案について
- (1) 都市計画道路網の見直し
- (2) 都市計画市素案
- (3) 説明会でいただいた主なご意見など
- 2 都市計画道路三ツ境下草柳線の 都市計画市素案について
- 3 都市計画法第53条の建築許可等について

今後の都市計画手続について 4



■今後の手続の流れ

都市計画市素案の縦覧

# ■縦覧期間 平成26年3月1