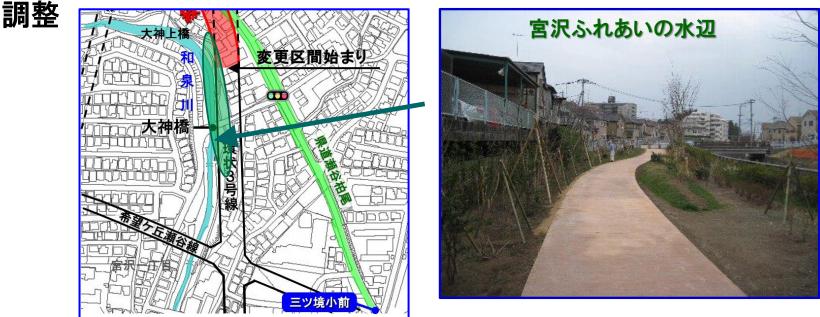

### |説明会での主な意見・質問(環状3号線・瀬谷地内線)

大神橋付近で整備している和泉川の環境整備は、環状3号線を整備するとどうなるのか。

- ・大神橋付近の左岸側は、環状3号線の都市計画道路の区域内
   ⇒道路整備までの間、瀬谷区の魅力づくり事業の一環「宮沢ふれあいの水辺」として植栽や園路整備などを実施
   ・将来的には、環状3号線を整備する必要がある
  - ⇒樹木の移植などの具体的な整備方法は、事業実施時に区役所等と