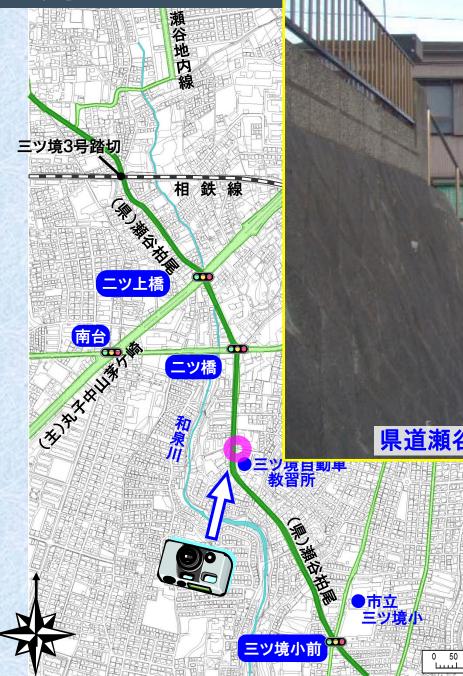

### |周辺の状況

「「「「「」」」」「「」」」」「「」」」」」

100

200m

#### |周辺の状況

50 100

huul

200m

1

CAR HAR

相鉄線

ニツ橋

]||

ニッ上橋

三ツ境3号踏切