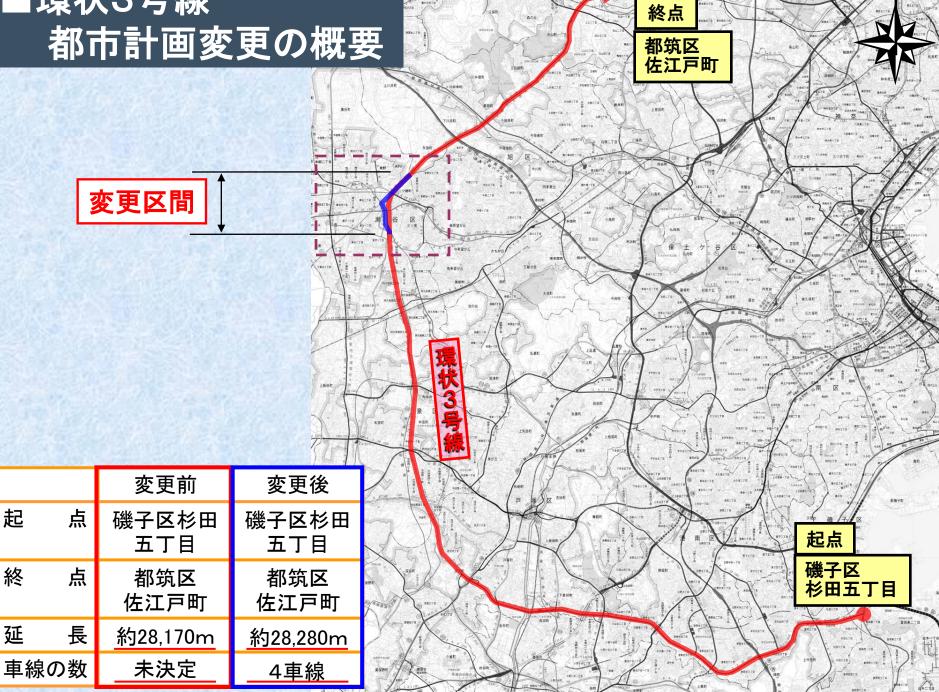

上橋交差点)



#### 周辺の状況



#### |周辺の状況



#### |地域の状況(交通課題)



#### |現状の都市計画の課題



#### 現状の都市計画の課題

交差点が近接して計画され ているため、交通処理上の 課題がある。

e-E-

ニツ橋

横浜厚木線

#### |現状の都市計画の課題



#### |現状の都市計画の課題

相鉄線

CEL TUT FILLING

**喬高等** 

特別支援学校

大規模な工事が必要となる という課題がある。

#### |現状の都市計画の課題|



#### 現状の都市計画の課題



#### |現状の都市計画の課題



#### |構想段階における取組

「環状3号線及び瀬谷地内線 見直し検討会」の設置



|変更ルートの考え方













台一丁目

#### ー い 活 変 隣 幼 椎 園

平成18年1月\_撮影

大神上構

大神橋一

【凡例】
 都市計画道路
 環状3号線(変更区間)
 変更前の都市計画道路
 主な現道
 主な信号交差点名

主な信号機(既設)

瀬谷区

南公園

ニツ橋町

三ツ境小学校

🔄 三ツ境小前



















# ■航空写真(平面図③)

鉃

相

ニッ上橋

|      | 【凡例】        |
|------|-------------|
|      | 都市計画道路      |
|      | 環状3号線(変更区間) |
|      | 瀬谷地内線(変更区間) |
| ===: | 変更前の都市計画道路  |
|      | 主な現道        |
| 瀬谷区  | 主な信号交差点名    |
|      | 主な信号機(既設)   |

ツ境3号踏切









## 瀬谷地内線 都市計画変更の概要





#### ◆自動車交通の円滑化

交通混雑により、生活道路に入り込んでいた車両は、 幹線道路を選択するようになり、生活道路の交通量は 減少する。

三ツ境3号踏切による県道瀬谷柏尾の渋滞は、自動車 交通の主要な動線が瀬谷地内線となるため、緩和され る。

#### ◆歩行者等の安全確保

地域の南北方向に、広い歩行者空間が確保される。

### ■整備完了後のイメージ(他の事例写真)

#### 環状4号線 完成区間(瀬谷区卸本町)



#### 環状4号線 完成区間(緑区十日市場町)

# ■整備完了後のイメージ(他の事例写真)



#### 瀬谷地内線 完成区間(瀬谷区東野)



- | 都市計画道路環状3号線及び 瀬谷地内線の都市計画市素案について
- (1) 都市計画道路網の見直し
- (2) 都市計画市素案
- (3) 説明会でいただいた主なご意見など
- 2 都市計画道路三ツ境下草柳線の 都市計画市素案について
- 3 都市計画法第53条の建築許可等について

4 今後の都市計画手続について

#### ■説明会での主な意見・質問(環状3号線・瀬谷地内線)

# 環状3号線•瀬谷地内線 【都市計画変更に向けた説明会(素案(案)説明会)】 ◆開催日 平成25年3月15日(金) 平成25年3月16日(土) ◆開催場所 瀬谷区役所 5階大会議室

#### ■説明会での主な意見・質問(環状3号線・瀬谷地内線)

# いつ事業に着手するのか?瀬谷地内線より環状3号線を優先して事業を行うのか。

平成18年度の道路整備予算等を基に、平成20年度に「都市計画 道路網の見直しの素案」として公表した計画では、

・環状3号線は、第1期(~H27年度頃まで)に事業着手する予定
 ・瀬谷地内線は事業着手時期未定

しかし、道