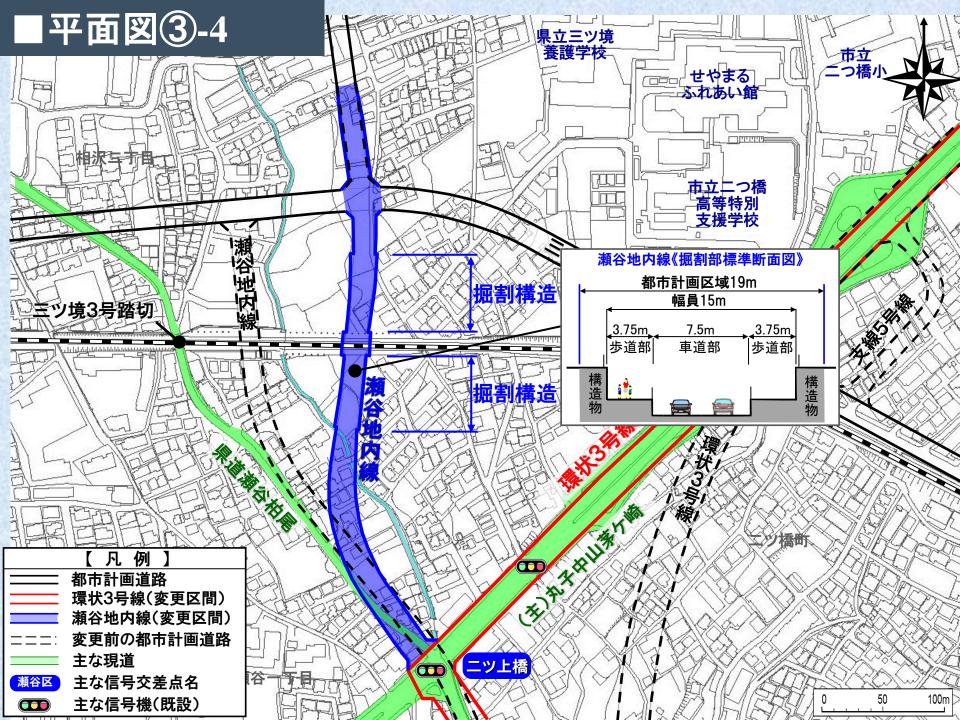

(環状3号線)





#### ■路線の現在の 計画概要 (瀬谷地内線)



#### |路線の現在の 計画概要(瀬谷地内線)



#### 路線の整備状況(瀬谷地内線)



#### 変更区間の位置



### |周辺の状況



「「「「「」」」」「「」」」」「「」」」」」

100

200m

#### |周辺の状況



50 100

huul

200m

1



CAR HAR

相鉄線

ニツ橋

]||

ニッ上橋

三ツ境3号踏切

#### 県道瀬谷柏尾の状況(ニツ上橋交差点)



#### 周辺の状況



#### |周辺の状況



#### |地域の状況(交通課題)



#### |現状の都市計画の課題



#### 現状の都市計画の課題

交差点が近接して計画され ているため、交通処理上の 課題がある。

e-E-

ニツ橋

横浜厚木線

#### |現状の都市計画の課題



#### |現状の都市計画の課題

相鉄線

CEL TUT FILLING

**喬高等** 

特別支援学校

大規模な工事が必要となる という課題がある。

#### |現状の都市計画の課題|



#### 現状の都市計画の課題



#### |現状の都市計画の課題



#### |構想段階における取組

「環状3号線及び瀬谷地内線 見直し検討会」の設置



|変更ルートの考え方













台一丁目

#### ー い 活 変 隣 幼 椎 園

平成18年1月\_撮影

大神上構

大神橋一

【凡例】
 都市計画道路
 環状3号線(変更区間)
 変更前の都市計画道路
 主な現道
 主な信号交差点名

主な信号機(既設)

瀬谷区

南公園

ニツ橋町

三ツ境小学校

🔄 三ツ境小前



















# ■航空写真(平面図③)

鉃

相

ニッ上橋

|      | 【凡例】        |
|------|-------------|
|      | 都市計画道路      |
|      | 環状3号線(変更区間) |
|      | 瀬谷地内線(変更区間) |
| ===: | 変更前の都市計画道路  |
|      | 主な現道        |
| 瀬谷区  | 主な信号交差点名    |
|      | 主な信号機(既設)   |

ツ境3号踏切









## 瀬谷地内線 都市計画変更の概要





#### ◆自動車交通の円滑化

交通混雑により、生活道路に入り込んでいた車両は、 幹線道路を選択するようになり、生活道路の交通量は 減少する。

三ツ境3号踏切による県道瀬谷柏尾の渋滞は、自動車 交通の主要な動線が瀬谷地内線となるため、緩和され る。

#### ◆歩行者等の安全確保

地域の南北方向に、広い歩行者空間が確保される。

### ■整備完了後のイメージ(他の事例写真)

#### 環状4号線 完成区間(瀬谷区卸本町)



#### 環状4号線 完成区間(緑区十日市場町)

# ■整備完了後のイメージ(他の事例写真)



#### 瀬谷地内線 完成区間(瀬谷区東野)



- | 都市計画道路環状3号線及び 瀬谷地内線の都市計画市素案について
- (1) 都市計画道路網の見直し
- (2) 都市計画市素案
- (3) 説明会でいただいた主なご意見など
- 2 都市計画道路三ツ境下草柳線の 都市計画市素案について
- 3 都市計画法第53条の建築許可等について

4 今後の都市計画手続について

#### ■説明会での主な意見・質問(環状3号線・瀬谷地内線)

# 環状3号線•瀬谷地内線 【都市計画変更に向