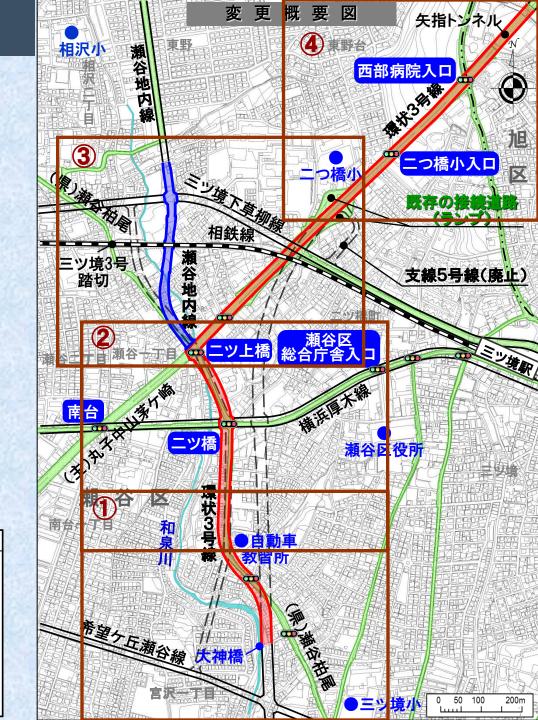

#### 変更区間の位置

# ■航空写真(平面図③)

鉃

相

ニッ上橋

|      | 【凡例】        |
|------|-------------|
|      | 都市計画道路      |
|      | 環状3号線(変更区間) |
|      | 瀬谷地内線(変更区間) |
| ===: | 変更前の都市計画道路  |
|      | 主な現道        |
| 瀬谷区  | 主な信号交差点名    |
|      | 主な信号機(既設)   |