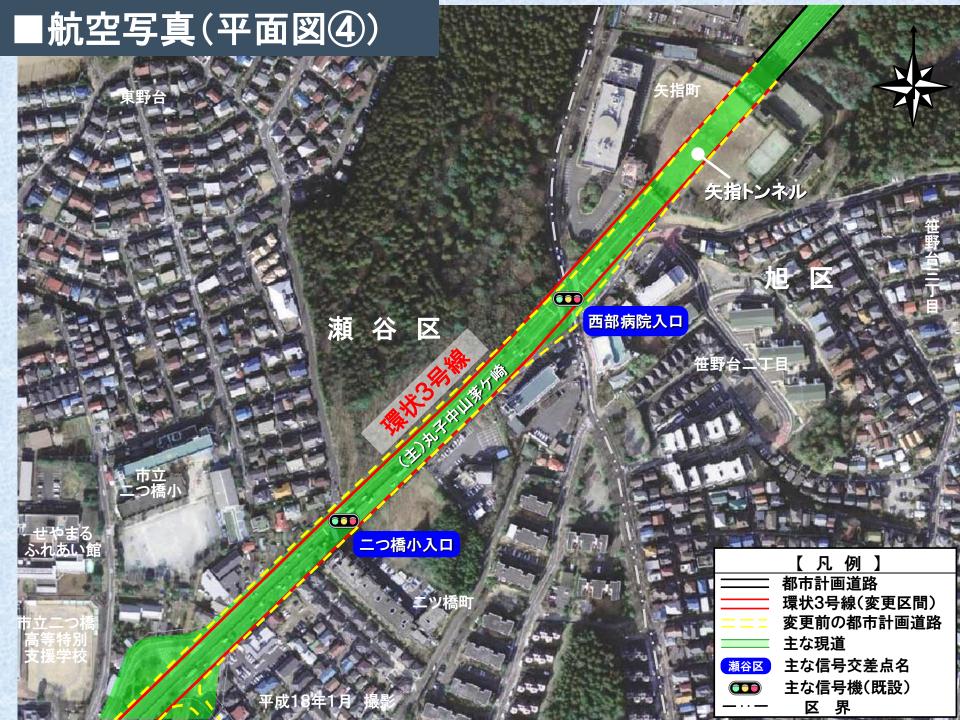

況(ニツ上橋交差点)



#### 周辺の状況



#### |周辺の状況



#### |地域の状況(交通課題)



#### |現状の都市計画の課題



#### 現状の都市計画の課題

交差点が近接して計画され ているため、交通処理上の 課題がある。

e-E-

ニツ橋

横浜厚木線

#### |現状の都市計画の課題



#### |現状の都市計画の課題

相鉄線

CEL TUT FILLING

**喬高等** 

特別支援学校

大規模な工事が必要となる という課題がある。

#### |現状の都市計画の課題|



#### 現状の都市計画の課題



#### |現状の都市計画の課題



#### |構想段階における取組

「環状3号線及び瀬谷地内線 見直し検討会」の設置



|変更ルートの考え方













台一丁目

#### ー い 活 変 隣 幼 椎 園

平成18年1月\_撮影

大神上構

大神橋一

【凡例】
 都市計画道路
 環状3号線(変更区間)
 変更前の都市計画道路
 主な現道
 主な信号交差点名

主な信号機(既設)

瀬谷区

南公園

ニツ橋町

三ツ境小学校

🔄 三ツ境小前



















# ■航空写真(平面図③)

鉃

相

ニッ上橋

|      | 【凡例】        |
|------|-------------|
|      | 都市計画道路      |
|      | 環状3号線(変更区間) |
|      | 瀬谷地内線(変更区間) |
| ===: | 変更前の都市計画道路  |
|      | 主な現道        |
| 瀬谷区  | 主な信号交差点名    |
|      | 主な信号機(既設)   |

ツ境3号踏切









## 瀬谷地内線 都市計画変更の概要





#### ◆自動車交通の円滑化

交通混雑により、生活道路に入り込んでいた車両は、 幹線道路を選択するようになり、生活道路の交通量は 減少する。

三ツ境3号踏切による県道瀬谷柏尾の渋滞は、自動車 交通の主要な動線が瀬谷地内線となるため、緩和され る。

#### ◆歩行者等の安全確保

地域の南北方向に、広い歩行者空間が確保される。

### ■整備完了後のイメージ(他の事例写真)

#### 環状4号線 完成区間(瀬谷区卸本町)



#### 環状4号線 完成区間(緑区十日市場町)

# ■整備完了後のイメージ(他の事例写真)



#### 瀬谷地内線 完成区間(瀬谷区東野)



- | 都市計画道路環状3号線及び 瀬谷地内線の都市計画市素案について
- (1) 都市計画道路網の見直し
- (2) 都市計画市素案
- (3) 説明会でいただいた主なご意見など
- 2 都市計画道路三ツ境下草柳線の 都市計画市素案について
- 3 都市計画法第53条の建築許可等について

4 今後の都市計画手続について

#### ■説明会での主な意見・質問(環状3号線・瀬谷地内線)

# 環状3号線•瀬谷地内線 【都市計画変更に向けた説明会(素案(案)説明会)】 ◆開催日 平成25年3月15日(金) 平成25年3月16日(土) ◆開催場所 瀬谷区役所 5階大会議室

#### ■説明会での主な意見・質問(環状3号線・瀬谷地内線)

# いつ事業に着手するのか?瀬谷地内線より環状3号線を優先して事業を行うのか。

平成18年度の道路整備予算等を基に、平成20年度に「都市計画 道路網の見直しの素案」として公表した計画では、

・環状3号線は、第1期(~H27年度頃まで)に事業着手する予定
 ・瀬谷地内線は事業着手時期未定

し