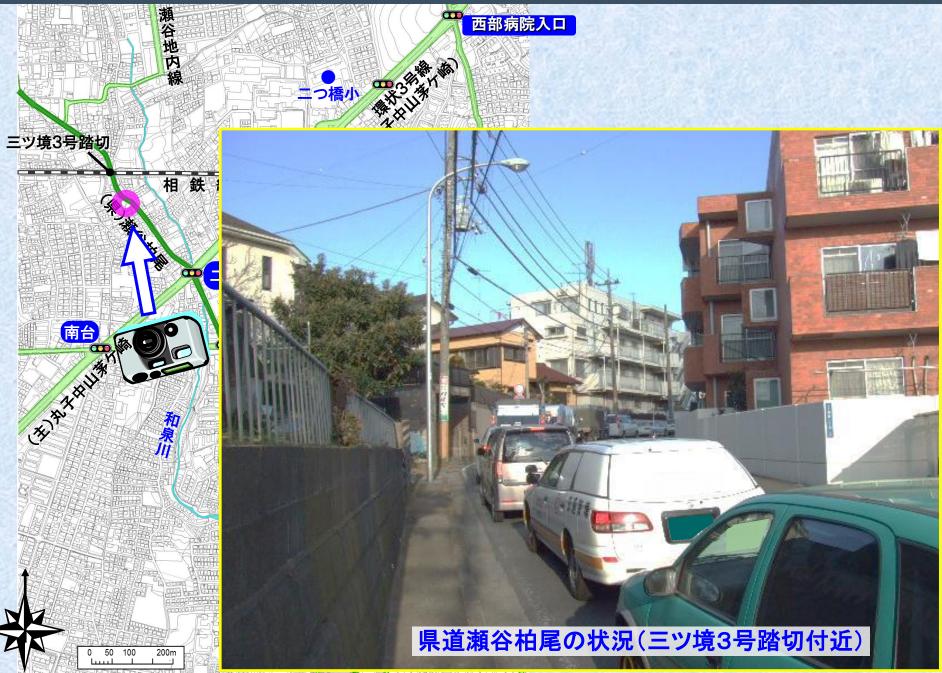

の検証
- ・地域的な観点から個別路線・区間の必要性を検証



■見直しの経緯





#### 未着手の都市計画道路延長: 約196km

| パターン | 路線数  | 延長            |
|------|------|---------------|
| 存続   | 64路線 | <u>約173km</u> |
| 変更候補 | 14路線 | 約13km         |
| 追加候補 | 3路線  | 約6km          |
| 廃止候補 | 7路線  | 約10km         |
|      |      |               |











- | 都市計画道路環状3号線及び 瀬谷地内線の都市計画市素案について
- (1) 都市計画道路網の見直し
- (2) 都市計画市素案
- (3) 説明会でいただいた主なご意見など
- 2 都市計画道路三ツ境下草柳線の 都市計画市素案について
- 3 都市計画法第53条の建築許可等について

4 今後の都市計画手続について

### ■市の骨格となる道路



#### |路線の現在の 計画概要| (環状3号線)





#### ■路線の現在の 計画概要 (瀬谷地内線)



#### |路線の現在の 計画概要(瀬谷地内線)



#### 路線の整備状況(瀬谷地内線)



#### 変更区間の位置



### |周辺の状況



「「「「「」」」」「「」」」」「「」」」」」

100

200m

#### |周辺の状況



50 100

huul

200m

1



CAR HAR

相鉄線

ニツ橋

]||

ニッ上橋

三ツ境3号踏切

#### 県道瀬谷柏尾の状況(ニツ上橋交差点)



#### 周辺の状況



#### |周辺の状況



#### |地域の状況(交通課題)



#### |現状の都市計画の課題



#### 現状の都市計画の課題

交差点が近接して計画され ているため、交通処理上の 課題がある。

e-E-

ニツ橋

横浜厚木線

#### |現状の都市計画の課題



#### |現状の都市計画の課題

相鉄線

CEL TUT FILLING

**喬高等** 

特別支援学校

大規模な工事が必要となる という課題がある。

#### |現状の都市計画の課題|



#### 現状の都市計画の課題



#### |現状の都市計画の課題



#### |構想段階における取組

「環状3号線及び瀬谷地内線 見直し検討会」の設置



|変更ルートの考え方













台一丁目

#### ー い 活 変 隣 幼 椎 園

平成18年1月\_撮影

大神上構

大神橋一

【凡例】
 都市計画道路
 環状3号線(変更区間)
 変更前の都市計画道路
 主な現道
 主な信号交差点名

主な信号機(既設)

瀬谷区

南公園

ニツ橋町

三ツ境小学校

🔄 三ツ境小前



















# ■航空写真(平面図③)

鉃

相

ニッ上橋

|      | 【凡例】        |
|------|-------------|
|      | 都市計画道路      |
|      | 環状3号線(変更区間) |
|      | 瀬谷地内線(変更区間) |
| ===: | 変更前の都市計画道路  |
|      | 主な現道        |
| 瀬谷区  | 主な信号交差点名    |
|      | 主な信号機(既設)   |

ツ境3号踏切









## 瀬谷地内線 都市計画変更の概要





#### ◆自動車交通