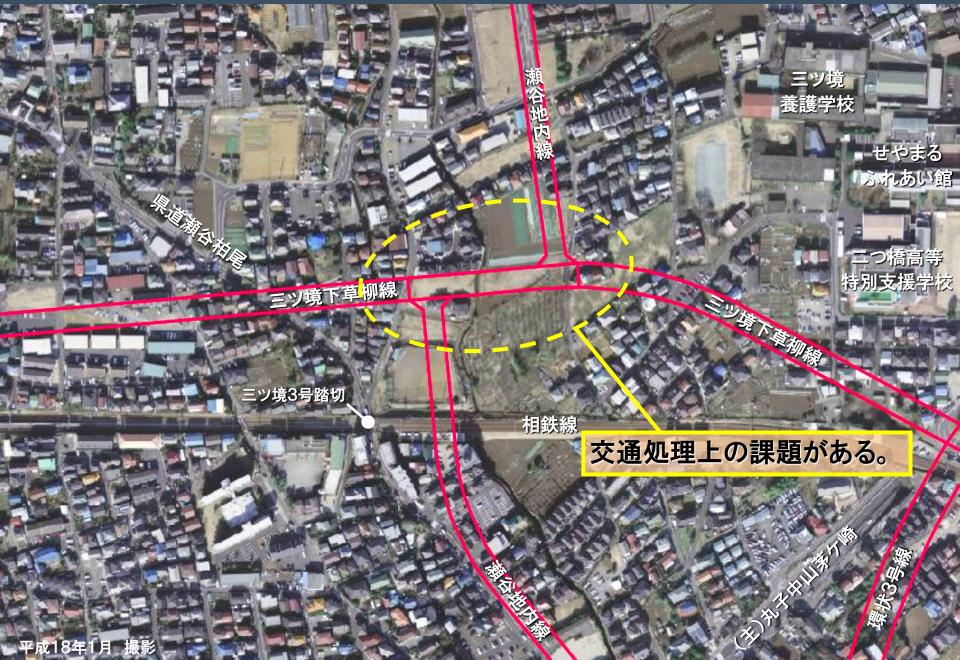

km         |
|      |      |               |











- | 都市計画道路環状3号線及び 瀬谷地内線の都市計画市素案について
- (1) 都市計画道路網の見直し
- (2) 都市計画市素案
- (3) 説明会でいただいた主なご意見など
- 2 都市計画道路三ツ境下草柳線の 都市計画市素案について
- 3 都市計画法第53条の建築許可等について

4 今後の都市計画手続について

### ■市の骨格となる道路



#### |路線の現在の 計画概要| (環状3号線)





#### ■路線の現在の 計画概要 (瀬谷地内線)



#### |路線の現在の 計画概要(瀬谷地内線)



#### 路線の整備状況(瀬谷地内線)



#### 変更区間の位置



### |周辺の状況



「「「「「」」」」「「」」」」「「」」」」」

100

200m

#### |周辺の状況



50 100

huul

200m

1



CAR HAR

相鉄線

ニツ橋

]||

ニッ上橋

三ツ境3号踏切

#### 県道瀬谷柏尾の状況(ニツ上橋交差点)



#### 周辺の状況



#### |周辺の状況



#### |地域の状況(交通課題)



#### |現状の都市計画の課題



#### 現状の都市計画の課題

交差点が近接して計画され ているため、交通処理上の 課題がある。

e-E-

ニツ橋

横浜厚木線

#### |現状の都市計画の課題



#### |現状の都市計画の課題

相鉄線

CEL TUT FILLING

**喬高等** 

特別支援学校

大規模な工事が必要となる という課題がある。

#### |現状の都市計画の課題|



#### 現状の都市計画の課題



#### |現状の都市計画の課題



#### |構想段階における取組

「環状3号線及び瀬谷地内線 見直し検討会」の設置



|変更ルートの考え方













台一丁目

#### ー い 活 変 隣 幼 椎 園

平成18年1月\_撮影

大神上構

大神橋一

【凡例】
 都市計画道路
 環状3号線(変更区間)
 変更前の都市計画道路
 主な現道
 主な信号交差点名

主な信号機(既設)

瀬谷区

南公園

ニツ橋町

三ツ境小学校

🔄 三ツ境小前



















# ■航空写真(平面図③)

鉃

相

ニッ上橋

|      | 【凡例】        |
|------|-------------|
|      | 都市計画道路      |
|      | 環状3号線(変更区間) |
|      | 瀬谷地内線(変更区間) |
| ===: | 変更前の都市計画道路  |
|      | 主な現道        |
| 瀬谷区  | 主な信号交差点名    |
|      | 主な信号機(既設)   |

ツ境3号踏切









## 瀬谷地内線 都市計画変更の概要





#### ◆自動車交通の円滑化

交通混雑により、生活道路に入り込んでいた車両は、 幹線道路を選択するようになり、生活道路の交通量は 減少する。

三ツ境3号踏切による県道瀬谷柏尾の渋滞は、自動車 交通の主要な動線が瀬谷地内線となるため、緩和され る。

#### ◆歩行者等の安全確保

地域の南北方向に、広い歩行者空間が確保される。

### ■整備完了後のイメージ(他の事例写真)

#### 環状4号線 完成区間(瀬谷区卸本町)



#### 環状4号線 完成区間(緑区十日市場町)

# ■整備完了後のイメージ(他