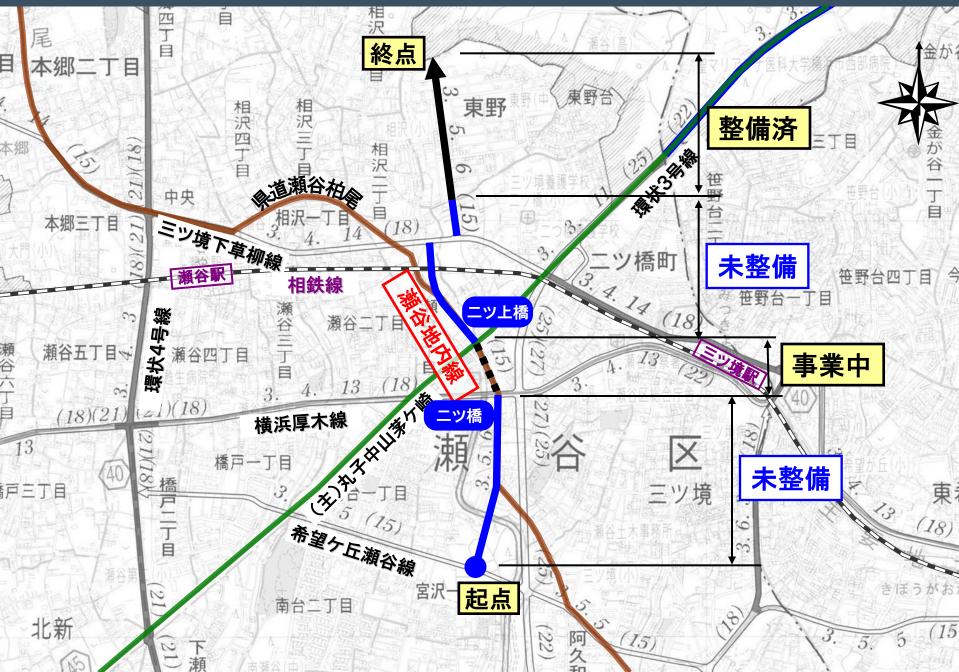

画決定

# この間、都市構造や社会状況などの様々な面で変化

### これらに適切に対応する必要がある

#### 平成14年8月 社会資本整備審議会の中間答申

都市計画道路の追加、廃止、現状維持など必要な見直しを早期に実施する必要がある

#### ■都市計画道路網の見直しの必要性について



### 未着手の幹線街路を対象として、将来を見据えつつ、

- ・全市的な観点から骨格的な道路網の検証
- ・地域的な観点から個別路線・区間の必要性を検証



■見直しの経緯





#### 未着手の都市計画道路延長: 約196km

| パターン | 路線数  | 延長            |
|------|------|---------------|
| 存続   | 64路線 | <u>約173km</u> |
| 変更候補 | 14路線 | 約13km         |
| 追加候補 | 3路線  | 約6km          |
| 廃止候補 | 7路線  | 約10km         |
|      |      |               |











- | 都市計画道路環状3号線及び 瀬谷地内線の都市計画市素案について
- (1) 都市計画道路網の見直し
- (2) 都市計画市素案
- (3) 説明会でいただいた主なご意見など
- 2 都市計画道路三ツ境下草柳線の 都市計画市素案について
- 3 都市計画法第53条の建築許可等について

4 今後の都市計画手続について

### ■市の骨格となる道路



#### |路線の現在の 計画概要| (環状3号線)





#### ■路線の現在の 計画概要 (瀬谷地内線)



#### |路線の現在の 計画概要(瀬谷地内線)



#### 路線の整備状況(瀬谷地内線)



#### 変更区間の位置



### |周辺の状況



「「「「「」」」」「「」」」」「「」」」」」

100

200m

#### |周辺の状況



50 100

huul

200m

1



CAR HAR

相鉄線

ニツ橋

]||

ニッ上橋

三ツ境3号踏切

#### 県道瀬谷柏尾の状況(ニツ上橋交差点)



#### 周辺の状況



#### |周辺の状況



#### |地域の状況(交通課題)



#### |現状の都市計画の課題



#### 現状の都市計画の課題

交差点が近接して計画され ているため、交通処理上の 課題がある。

e-E-

ニツ橋

横浜厚木線

#### |現状の都市計画の課題



#### |現状の都市計画の課題

相鉄線

CEL TUT FILLING

**喬高等** 

特別支援学校

大規模な工事が必要となる という課題がある。

#### |現状の都市計画の課題|



#### 現状の都市計画の課題



#### |現状の都市計画の課題



#### |構想段階における取組

「環状3号線及び瀬谷地内線 見直し検討会」の設置



|変更ルートの考え方













台一丁目

#### ー い 活 変 隣 幼 椎 園

平成18年1月\_撮影

大神上構

大神橋一

【凡例】
 都市計画道路
 環状3号線(変更区間)
 変更前の都市計画道路
 主な現道
 主な信号交差点名

主な信号機(既設)

瀬谷区

南公園

ニツ橋町

三ツ境小学校

🔄 三ツ境小前



















# ■航空写真(平面図③)

鉃

相

ニッ上橋

|      | 【凡例】        |
|------|-------------|
|      | 都市計画