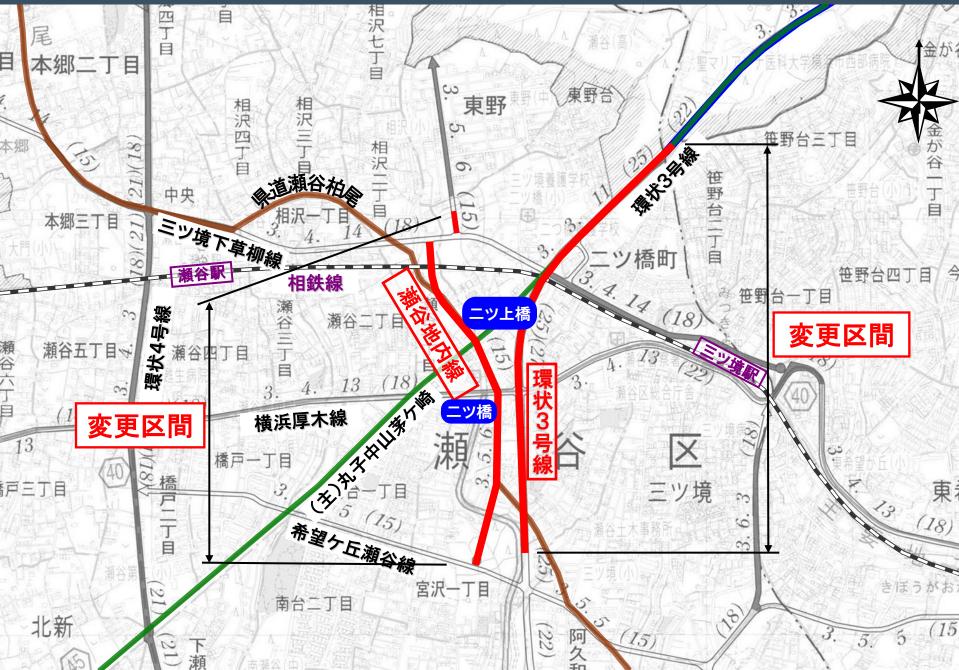

社会状況などの様々な面で変化

### これらに適切に対応する必要がある

#### 平成14年8月 社会資本整備審議会の中間答申

都市計画道路の追加、廃止、現状維持など必要な見直しを早期に実施する必要がある

#### ■都市計画道路網の見直しの必要性について



### 未着手の幹線街路を対象として、将来を見据えつつ、

- ・全市的な観点から骨格的な道路網の検証
- ・地域的な観点から個別路線・区間の必要性を検証



■見直しの経緯





#### 未着手の都市計画道路延長: 約196km

| パターン | 路線数  | 延長            |
|------|------|---------------|
| 存続   | 64路線 | <u>約173km</u> |
| 変更候補 | 14路線 | 約13km         |
| 追加候補 | 3路線  | 約6km          |
| 廃止候補 | 7路線  | 約10km         |
|      |      |               |











- | 都市計画道路環状3号線及び 瀬谷地内線の都市計画市素案について
- (1) 都市計画道路網の見直し
- (2) 都市計画市素案
- (3) 説明会でいただいた主なご意見など
- 2 都市計画道路三ツ境下草柳線の 都市計画市素案について
- 3 都市計画法第53条の建築許可等について

4 今後の都市計画手続について

### ■市の骨格となる道路



#### |路線の現在の 計画概要| (環状3号線)





#### ■路線の現在の 計画概要 (瀬谷地内線)



#### |路線の現在の 計画概要(瀬谷地内線)



#### 路線の整備状況(瀬谷地内線)



#### 変更区間の位置



### |周辺の状況



「「「「「」」」」「「」」」」「「」」」」」

100

200m

#### |周辺の状況



50 100

huul

200m

1



CAR HAR

相鉄線

ニツ橋

]||

ニッ上橋

三ツ境3号踏切

#### 県道瀬谷柏尾の状況(ニツ上橋交差点)



#### 周辺の状況



#### |周辺の状況



#### |地域の状況(交通課題)



#### |現状の都市計画の課題



#### 現状の都市計画の課題

交差点が近接して計画され ているため、交通処理上の 課題がある。

e-E-

ニツ橋

横浜厚木線

#### |現状の都市計画の課題



#### |現状の都市計画の課題

相鉄線

CEL TUT FILLING

**喬高等** 

特別支援学校

大規模な工事が必要となる という課題がある。

#### |現状の都市計画の課題|



#### 現状の都市計画の課題



#### |現状の都市計画の課題



#### |構想段階における取組

「環状3号線及び瀬谷地内線 見直し検討会」の設置



|変更ルートの考え方













台一丁目

#### ー い 活 変 隣 幼 椎 園

平成18年1月\_撮影

大神上構

大神橋一

【凡例】
 都市計画道路
 環状3号線(変更区間)
 変更前の都市計画道路
 主な現道
 主な信号交差点名

主な信号機(既設)

瀬谷区

南公園

ニツ橋町

三ツ境小学校

🔄 三ツ境小前



















# ■航空写真(平面図③)

鉃

相

ニッ上橋

|      | 【凡例】        |
|------|-------------|
|      | 都市計画道路      |
|