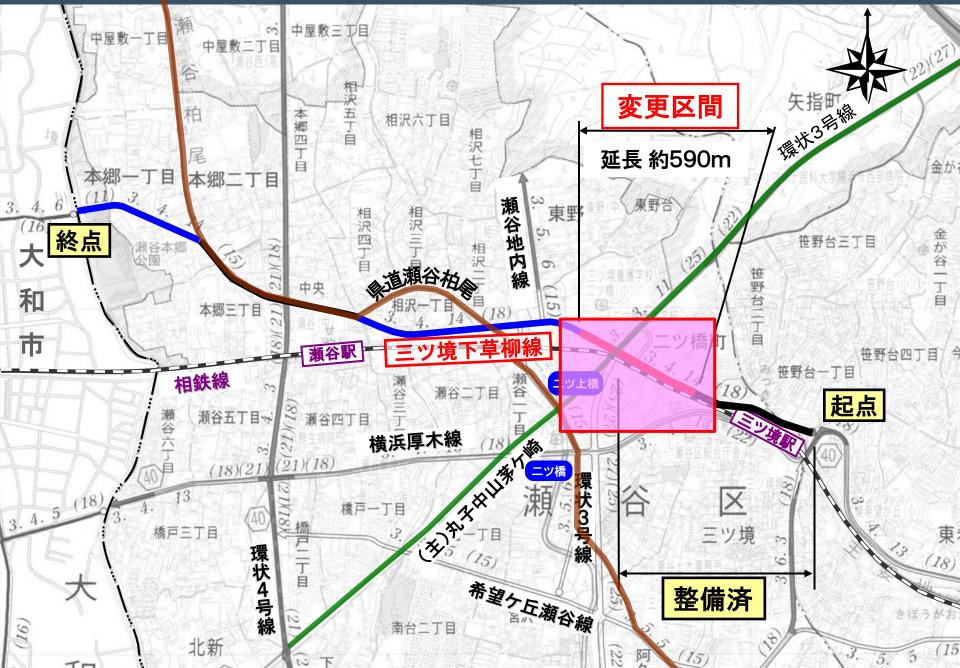

神橋より南側部分の環状3号線は、現道の県道瀬谷柏尾を活用した変更としないのはなぜか。

希望ケ丘瀬谷線より南側の環状3号線は、現在の 都市計画どおりに整備する区間としていて、これに 円滑に接続させるため、大神橋付近から南側は 現在の都市計画線としている。

《希望ケ丘瀬谷線より南側の区間について》

- 都市計画により道路となる区域には、事業の際に 影響する建物を制限してきたためこのような建物 が無い
- 計画線の沿道には、土地利用の高い用途を活かし商業施設やマンションなどの土地利用が進んでいる
- 事業着手後に円滑な事業進捗を図るため、事業
   に先行して用地を取得した箇所が多数ある
- ⇒これらを活かし、現在の都市計画どおりに整備する区間としている。



### |説明会での主な意見・質問(環状3号線・瀬谷地内線)

大神橋付近で整備している和泉川の環境整備は、環状3号線を整備するとどうなるのか。

- ・大神橋付近の左岸側は、環状3号線の都市計画道路の区域内
   ⇒道路整備までの間、瀬谷区の魅力づくり事業の一環「宮沢ふれあいの水辺」として植栽や園路整備などを実施
   ・将来的には、環状3号線を整備する必要がある
  - ⇒樹木の移植などの具体的な整備方法は、事業実施時に区役所等と





- 都市計画道路環状3号線及び 瀬谷地内線の都市計画市素案について
- (1) 都市計画道路網の見直し
- (2) 都市計画市素案
- (3) 説明会でいただいた主なご意見など
- 2 都市計画道路三ツ境下草柳線の 都市計画市素案について
- 3 都市計画法第53条の建築許可等について

4 今後の都市計画手続について

### |路線の現在の 計画概要(三ツ境下草柳線)



## |路線の整備状況(三ツ境下草柳線)



#### |変更区間の位置(三ツ境下草柳線)



## |変更概要図(三ツ境下草柳線)



## |変更概要図(三ツ境下草柳線)



# ■三ツ境下草柳線 都市計画変更の概要





- 都市計画道路環状3号線及び 瀬谷地内線の都市計画市素案について
- (1) 都市計画道路網の見直し
- (2) 都市計画市素案
- (3) 説明会でいただいた主なご意見など
- 2 都市計画道路三ツ境下草柳線の 都市計画市素案について
- 3 都市計画法第53条の建築許可等について

4 今後の都市計画手続について

#### |都市計画法第53条の建築許可について

都市計画施設や土地区画整理事業等の市街地開発事業の区域内 では、家屋等の建築を行う場合、一定の制限がある

今回の都市計画道路の変更により

●新たに都市計画道路の区域に含まれる場合 都市計画法第53条の<u>許可が必要</u>

都市計画道路の区域から除外される場合
 都市計画法第53条の許可が不要
 ※土地区画整理事業等の市街地開発事業の区域内
 都市計画法第53条の許可が必要



都市計画道路環状3号線等の沿道にふさわしい用途 を誘導し、合理的かつ健全な土地利用を図るために 用途地域等を変更することを検討



- ・現時点では用途地域等を変更しない
- 将来の道路の整備時期等を踏まえて引き続き検討



- 都市計画道路環状3号線及び 瀬谷地内線の都市計画市素案について
- (1) 都市計画道路網の見直し
- (2) 都市計画市素案
- (3) 説明会でいただいた主なご意見など
- 2 都市計画道路三ツ境下草柳線の 都市計画市素案について
- 3 都市計画法第53条の建築許可等について

今後の都市計画手続について 4



■今後の手続の流れ

都市計画市素案の縦覧

# ■縦覧期間 平成26年3月14日(金)~3月28日(金) (土・日・祝日を除く午