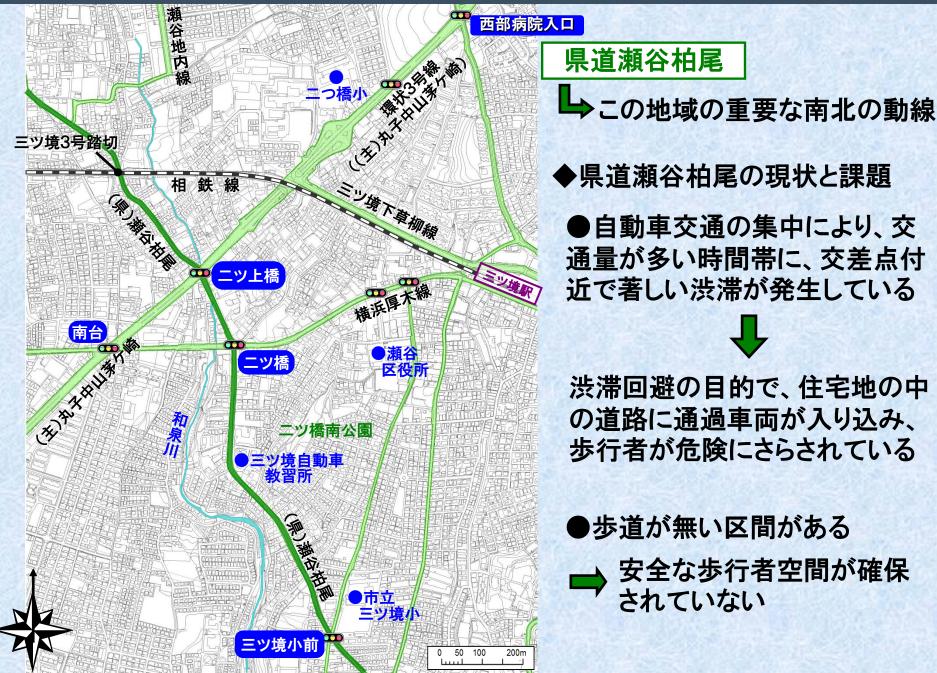

#### |地域の状況(交通課題)

#### |現状の都市計画の課題

#### ◆自動車交通の円滑化

交通混雑により、生活道路に入り込んでいた車両は、 幹線道路を選択するようになり、生活道路の交通量は 減少する。

三ツ境3号踏切による県道瀬谷柏尾の渋滞は、自動車 交通の主要な動線が瀬谷地内線となるため、緩和され る。

#### ◆歩行者等の安全確保

地域の南北方向に、広い歩行者空間が確保される。