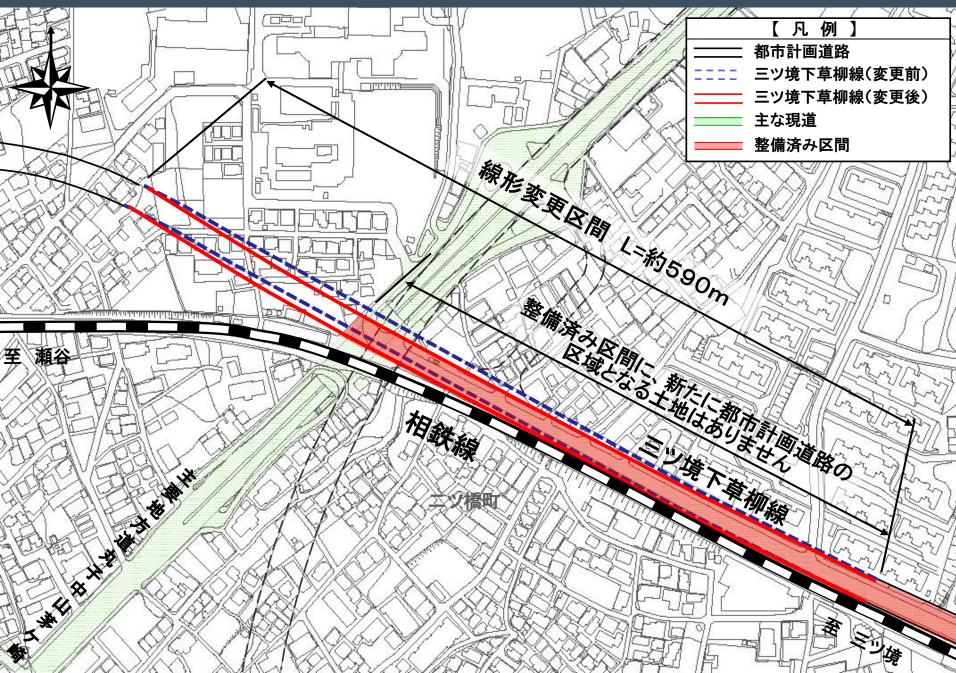

希望ケ丘瀬谷線より南側の環状3号線は、現在の 都市計画どおりに整備する区間としていて、これに 円滑に接続させるため、大神橋付近から南側は 現在の都市計画線としている。

《希望ケ丘瀬谷線より南側の区間について》

- 都市計画により道路となる区域には、事業の際に 影響する建物を制限してきたためこのような建物 が無い
- 計画線の沿道には、土地利用の高い用途を活かし商業施設やマンションなどの土地利用が進んでいる
- 事業着手後に円滑な事業進捗を図るため、事業
   に先行して用地を取得した箇所が多数ある
- ⇒これらを活かし、現在の都市計画どおりに整備する区間としている。



### |説明会での主な意見・質問(環状3号線・瀬谷地内線)

大神橋付近で整備している和泉川の環境整備は、環状3号線を整備するとどうなるのか。

- ・大神橋付近の左岸側は、環状3号線の都市計画道路の区域内
   ⇒道路整備までの間、瀬谷区の魅力づくり事業の一環「宮沢ふれあいの水辺」として植栽や園路整備などを実施
   ・将来的には、環状3号線を整備する必要がある
  - ⇒樹木の移植などの具体的な整備方法は、事業実施時に区役所等と





- 都市計画道路環状3号線及び 瀬谷地内線の都市計画市素案について
- (1) 都市計画道路網の見直し
- (2) 都市計画市素案
- (3) 説明会でいただいた主なご意見など
- 2 都市計画道路三ツ境下草柳線の 都市計画市素案について
- 3 都市計画法第53条の建築許可等について

4 今後の都市計画手続について

### |路線の現在の 計画概要(三ツ境下草柳線)



## |路線の整備状況(三ツ境下草柳線)



#### |変更区間の位置(三ツ境下草柳線)



## |変更概要図(三ツ境下草柳線)



## |変更概要図(三ツ境下草柳線)



# ■三ツ境下草柳線 都市計画変更の概要





- 都市計画道路環状3号線及び 瀬谷地内線の都市計画市素案について
- (1) 都市計画道路網の見直し
- (2) 都市計画市素案
- (3) 説明会でいただいた主なご意見など
- 2 都市計画道路三ツ境下草柳線の 都市計画市素案について
- 3 都市計画法第53条の建築許可等について

4 今後の都市計画手続について

#### |都市計画法第53条の建築許可について

都市計画施設や土地区画整理事業等の市街地開発事業の区域内 では、家屋等の建築を行う場合、一定の制限がある

今回の都市計画道路の変更により

●新たに都市計画道路の区域に含まれる場合 都市計画法第53条の<u>許可が必要</u>

都市計画道路の区域から除外される場合
 都市計画法第53条の許可が不要
 ※土地区画整理事業等の市街地開発事業の区域内
 都市計画法第53条の許可が必要



都市計画道路環状3号線等の沿道にふさわしい用途 を誘導し、合理的かつ健全な土地利用を図るために 用途地域等を変更することを検討



- ・現時点では用途地域等を変更しない
- 将来の道路の整備時期等を踏まえて引き続き検討



- 都市計画道路環状3号線及び 瀬谷地内線の都市計画市素案について
- (1) 都市計画道路網の見直し
- (2) 都市計画市素案
- (3) 説明会でいただいた主なご意見など
- 2 都市計画道路三ツ境下草柳線の 都市計画市素案について
- 3 都市計画法第53条の建築許可等について

今後の都市計画手続について 4



■今後の手続の流れ

都市計画市素案の縦覧

# ■縦覧期間 平成26年3月14日(金)~3月28日(金) (土・日・祝日を除く午前8時45分~午後5時15分)

#### ■縦覧場所 建築局 都市計画課 横浜市中区相