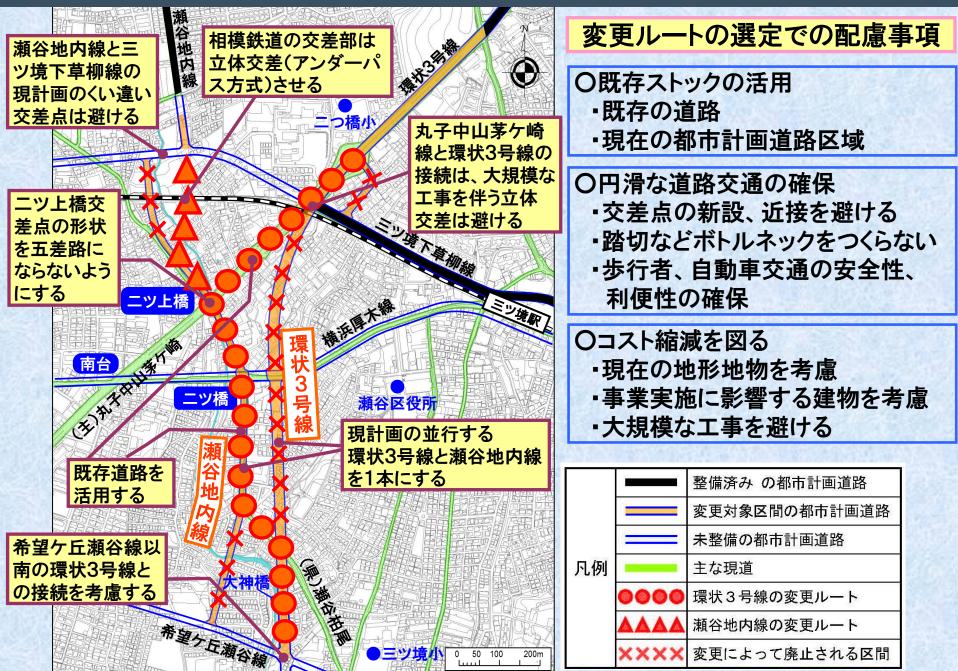

#### 変更区間の位置

#### |地域の状況(交通課題)

#### |現状の都市計画の課題

#### 現状の都市計画の課題

交差点が近接して計画され ているため、交通処理上の 課題がある。

e-E-

ニツ橋

横浜厚木線

#### |現状の都市計画の課題

相鉄線

CEL TUT FILLING

**喬高等** 

特別支援学校

大規模な工事が必要となる という課題がある。