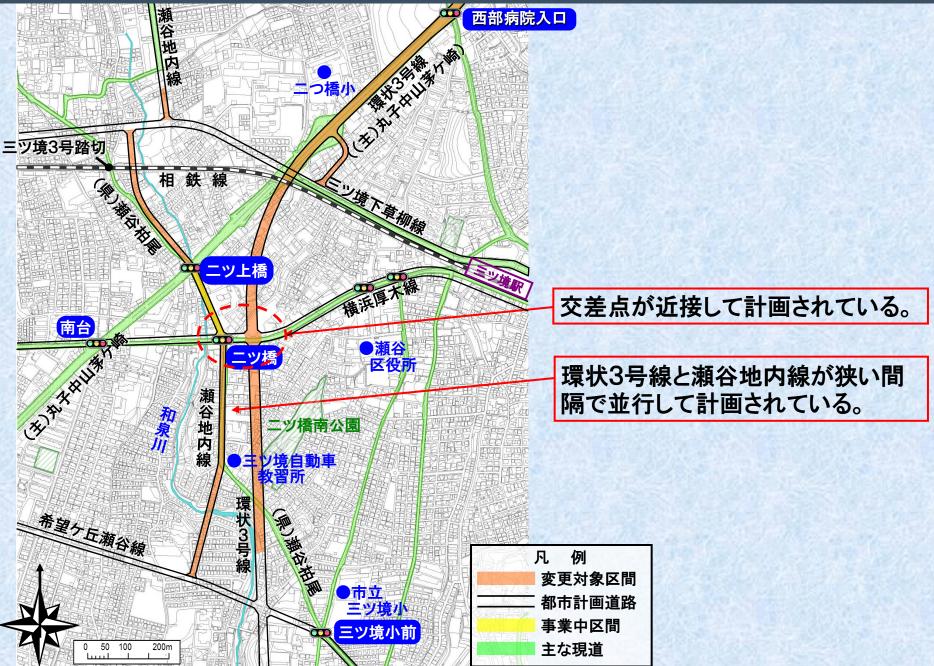

#### 現状の都市計画の課題

交差点が近接して計画され ているため、交通処理上の 課題がある。

e-E-

ニツ橋

横浜厚木線

#### 変更区間の位置