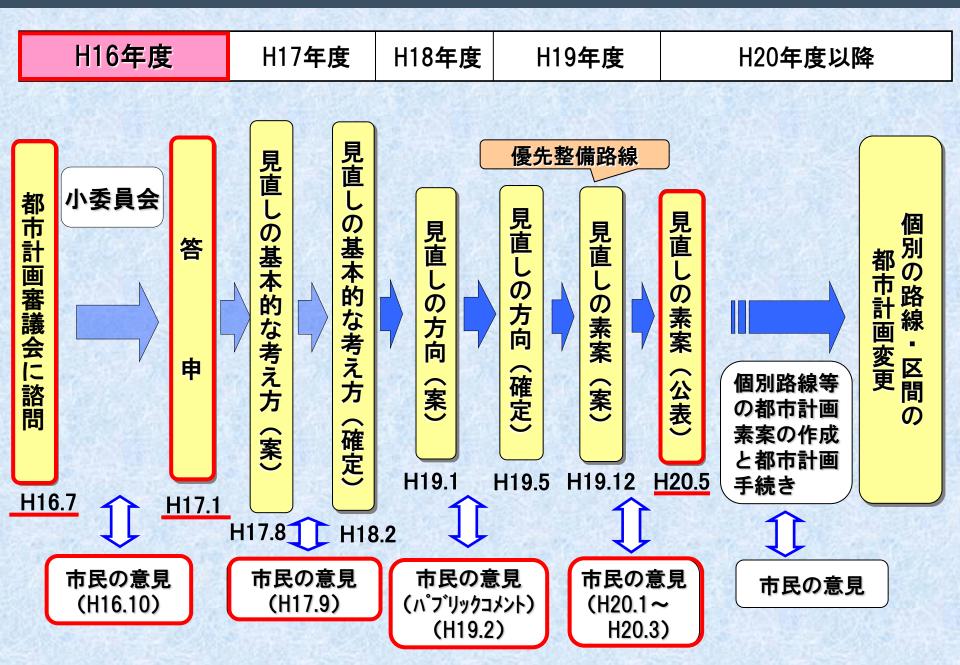

#### 平成14年8月 社会資本整備審議会の中間答申

都市計画道路の追加、廃止、現状維持など必要な見直しを早期に実施する必要がある

#### ■都市計画道路網の見直しの必要性について

### 未着手の幹線街路を対象として、将来を見据えつつ、

- ・全市的な観点から骨格的な道路網の検証
- ・地域的な観点から個別路線・区間の必要性を検証

■見直しの経緯