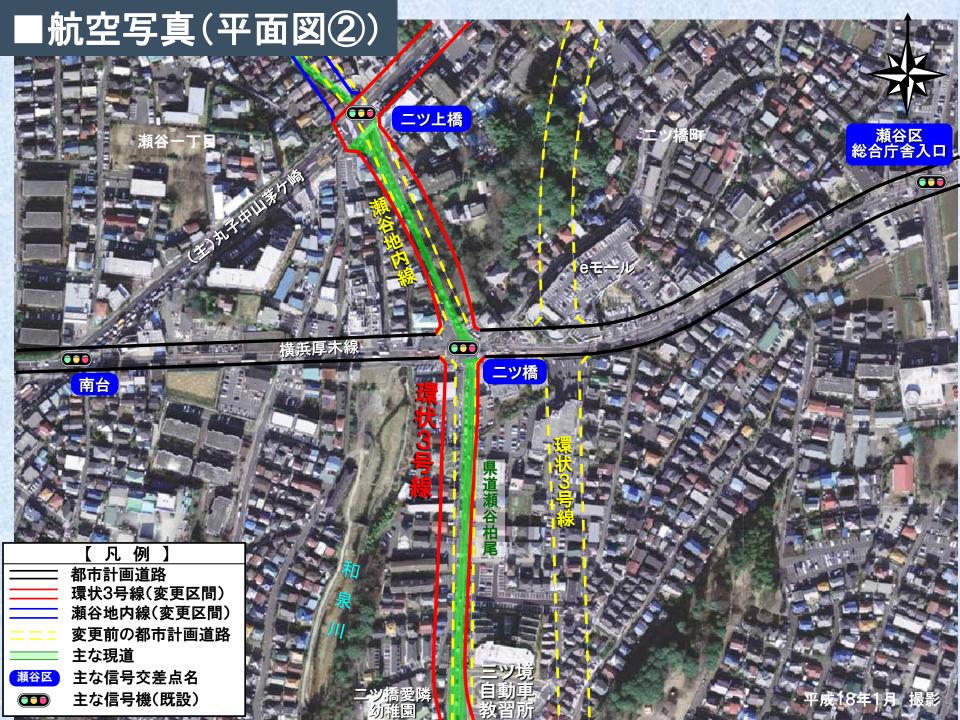

# ■航空写真(平面図③)

鉃

相

ニッ上橋

|      | 【凡例】        |
|------|-------------|
|      | 都市計画道路      |
|      | 環状3号線(変更区間) |
|      | 瀬谷地内線(変更区間) |
| ===: | 変更前の都市計画道路  |
|      | 主な現道        |
| 瀬谷区  | 主な信号交差点名    |
|      | 主な信号機(既設)   |