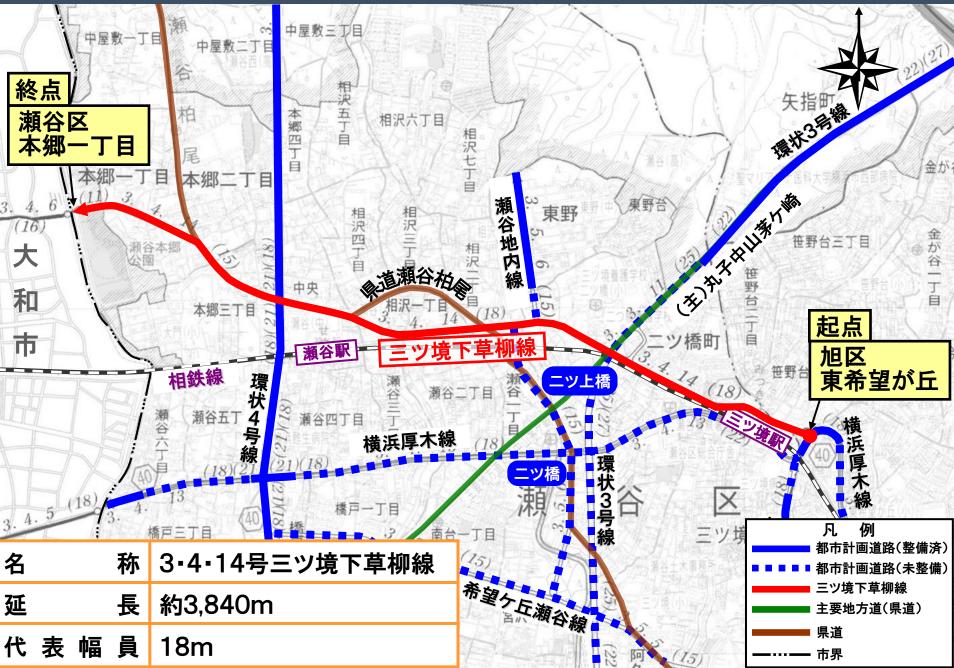

たな事業着手時期や期間の見直しを進める

|説明会での主な意見・質問(環状3号線・瀬谷地内線)

大神橋より南側部分の環状3号線は、現道の県道瀬谷柏尾を活用した変更としないのはなぜか。

希望ケ丘瀬谷線より南側の環状3号線は、現在の 都市計画どおりに整備する区間としていて、これに 円滑に接続させるため、大神橋付近から南側は 現在の都市計画線としている。

《希望ケ丘瀬谷線より南側の区間について》

- 都市計画により道路となる区域には、事業の際に 影響する建物を制限してきたためこのような建物 が無い
- 計画線の沿道には、土地利用の高い用途を活かし商業施設やマンションなどの土地利用が進んでいる
- 事業着手後に円滑な事業進捗を図るため、事業
   に先行して用地を取得した箇所が多数ある
- ⇒これらを活かし、現在の都市計画どおりに整備する区間としている。



### |説明会での主な意見・質問(環状3号線・瀬谷地内線)

大神橋付近で整備している和泉川の環境整備は、環状3号線を整備するとどうなるのか。

- ・大神橋付近の左岸側は、環状3号線の都市計画道路の区域内
   ⇒道路整備までの間、瀬谷区の魅力づくり事業の一環「宮沢ふれあいの水辺」として植栽や園路整備などを実施
   ・将来的には、環状3号線を整備する必要がある
  - ⇒樹木の移植などの具体的な整備方法は、事業実施時に区役所等と





- 都市計画道路環状3号線及び 瀬谷地内線の都市計画市素案について
- (1) 都市計画道路網の見直し
- (2) 都市計画市素案
- (3) 説明会でいただいた主なご意見など
- 2 都市計画道路三ツ境下草柳線の 都市計画市素案について
- 3 都市計画法第53条の建築許可等について

4 今後の都市計画手続について

### |路線の現在の 計画概要(三ツ境下草柳線)



## |路線の整備状況(三ツ境下草柳線)



#### |変更区間の位置(三ツ境下草柳線)



## |変更概要図(三ツ境下草柳線)



## |変更概要図(三ツ境下草柳線)



# ■三ツ境下草柳線 都市計画変更の概要





- 都市計画道路環状3号線及び 瀬谷地内線の都市計画市素案について
- (1) 都市計画道路網の見直し
- (2) 都市計画市素案
- (3) 説明会でいただいた主なご意見など
- 2 都市計画道路三ツ境下草柳線の 都市計画市素案について
- 3 都市計画法第53条の建築許可等について

4 今後の都市計画手続について

#### |都市計画法第53条の建築許可について

都市計画施設や土地区画整理事業等の市街地開発事業の区域内 では、家屋等の建築を行う場合、一定の制限がある

今回の都市計画道路の変更により

●新たに都市計画道路の区域に含まれる場合 都市計画法第53条の<u>許可が必要</u>

都市計画道路の区域から除外される場合
 都市計画法第53条の許可が不要
 ※土地区画整理事業等の市街地開発事業の区域内
 都市計画法第53条の許可が必要



都市計画道路環状3号線等の沿道にふさわしい用途 を誘導し、合理的かつ健全な土地利用を図るために 用途地域等を変更することを検討



- ・現時点では用途地域等を変更しない
- 将来の道路の整備時期等を踏まえて引き続き検討



- 都市計画道路環状3号線及び 瀬谷地内線の都市計画市素案について
- (1) 都市計画道路網の見直し
- (2) 都市計画市素案
- (3) 説明会でいただいた主なご意見など
- 2 都市計画道路三ツ境下草柳線の 都市計画市素案について
- 3 都市計画法第53条の建築許可等について

今後の都市計画手続について 4



■今後の手続の流れ

都市計画