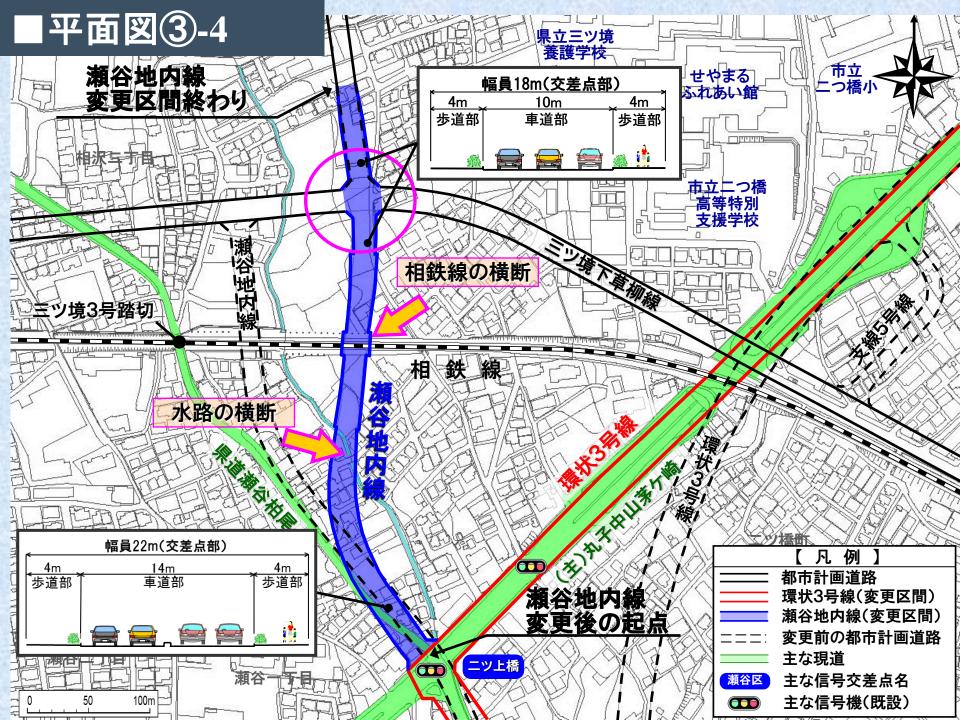

要| (環状3号線)





#### ■路線の現在の 計画概要 (瀬谷地内線)



#### |路線の現在の 計画概要(瀬谷地内線)



#### 路線の整備状況(瀬谷地内線)



#### 変更区間の位置



### |周辺の状況



「「「「「」」」」「「」」」」「「」」」」」

100

200m

#### |周辺の状況



50 100

huul

200m

1



CAR HAR

相鉄線

ニツ橋

]||

ニッ上橋

三ツ境3号踏切

#### 県道瀬谷柏尾の状況(ニツ上橋交差点)



#### 周辺の状況



#### |周辺の状況



#### |地域の状況(交通課題)



#### |現状の都市計画の課題



#### 現状の都市計画の課題

交差点が近接して計画され ているため、交通処理上の 課題がある。

e-E-

ニツ橋

横浜厚木線

#### |現状の都市計画の課題



#### |現状の都市計画の課題

相鉄線

CEL TUT FILLING

**喬高等** 

特別支援学校

大規模な工事が必要となる という課題がある。

#### |現状の都市計画の課題|



#### 現状の都市計画の課題



#### |現状の都市計画の課題



#### |構想段階における取組

「環状3号線及び瀬谷地内線 見直し検討会」の設置



|変更ルートの考え方













台一丁目

#### ー い 活 変 隣 幼 椎 園

平成18年1月\_撮影

大神上構

大神橋一

【凡例】
 都市計画道路
 環状3号線(変更区間)
 変更前の都市計画道路
 主な現道
 主な信号交差点名

主な信号機(既設)

瀬谷区

南公園

ニツ橋町

三ツ境小学校

🔄 三ツ境小前



















# ■航空写真(平面図③)

鉃

相

ニッ上橋

|      | 【凡例】        |
|------|-------------|
|      | 都市計画道路      |
|      | 環状3号線(変更区間) |
|      | 瀬谷地内線(変更区間) |
| ===: | 変更前の都市計画道路  |
|      | 主な現道        |
| 瀬谷区  | 主な信号交差点名    |
|      | 主な信号機(既設)   |

ツ境3号踏切









## 瀬谷地内線 都市計画変更の概要





#### ◆自動車交通の円滑化

交通混雑により、生活道路に入り込んでいた車両は、 幹線道路を選択するようになり、生活道路の交通量は 減少する。

三ツ境3号踏切による県道瀬谷柏尾の渋滞は、自動車 交通の主要な動線が瀬谷地内線となるため、緩和され る。

#### ◆歩行者等の安全確保

地域の南北方向に、広い歩行者空間が確保される。

### ■整備完了後のイメージ(他の事例写真)

#### 環状4号線 完成区間(瀬谷区卸本町)



#### 環状4号線 完成区間(緑区十日市場町)

# ■整備完了後のイメージ(他の事例写真)



#### 瀬谷地内線 完成区間(瀬谷区東野)



- | 都市計画道路環状3号線及び 瀬谷地内線の都市計画市素案について
- (1) 都市計画道路網の見直し
- (2) 都市計画市素案
- (3) 説明会でいただいた主なご意見など
- 2 都市計画道路三ツ境下草柳線の 都市計画市素案について
- 3 都市計画法第53条の建築許可等について

4 今後の都市計画手続について

#### ■説明会での主な意見・質問(環状3号線・瀬谷地内線)

# 環状3号線•瀬谷地内線 【都市計画変更