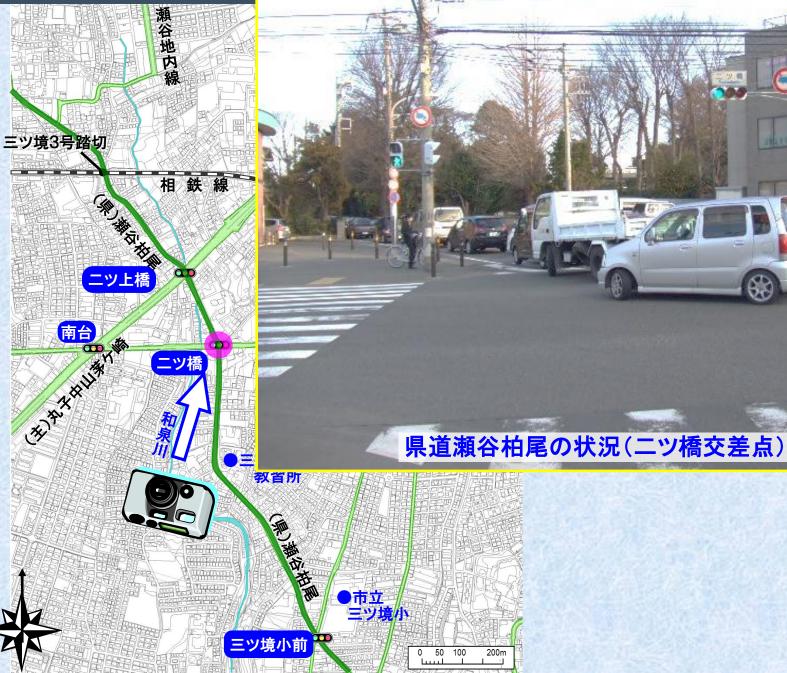

申

都市計画道路の追加、廃止、現状維持など必要な見直しを早期に実施する必要がある

#### ■都市計画道路網の見直しの必要性について



### 未着手の幹線街路を対象として、将来を見据えつつ、

- ・全市的な観点から骨格的な道路網の検証
- ・地域的な観点から個別路線・区間の必要性を検証



■見直しの経緯





#### 未着手の都市計画道路延長: 約196km

| パターン | 路線数  | 延長            |
|------|------|---------------|
| 存続   | 64路線 | <u>約173km</u> |
| 変更候補 | 14路線 | 約13km         |
| 追加候補 | 3路線  | 約6km          |
| 廃止候補 | 7路線  | 約10km         |
|      |      |               |











- | 都市計画道路環状3号線及び 瀬谷地内線の都市計画市素案について
- (1) 都市計画道路網の見直し
- (2) 都市計画市素案
- (3) 説明会でいただいた主なご意見など
- 2 都市計画道路三ツ境下草柳線の 都市計画市素案について
- 3 都市計画法第53条の建築許可等について

4 今後の都市計画手続について

### ■市の骨格となる道路



#### |路線の現在の 計画概要| (環状3号線)





#### ■路線の現在の 計画概要 (瀬谷地内線)



#### |路線の現在の 計画概要(瀬谷地内線)



#### 路線の整備状況(瀬谷地内線)



#### 変更区間の位置



### |周辺の状況



「「「「「」」」」「「」」」」「「」」」」」

100

200m

#### |周辺の状況



50 100

huul

200m

1



CAR HAR

相鉄線

ニツ橋

]||

ニッ上橋

三ツ境3号踏切

#### 県道瀬谷柏尾の状況(ニツ上橋交差点)



#### 周辺の状況



#### |周辺の状況



#### |地域の状況(交通課題)



#### |現状の都市計画の課題



#### 現状の都市計画の課題

交差点が近接して計画され ているため、交通処理上の 課題がある。

e-E-

ニツ橋

横浜厚木線

#### |現状の都市計画の課題



#### |現状の都市計画の課題

相鉄線

CEL TUT FILLING

**喬高等** 

特別支援学校

大規模な工事が必要となる という課題がある。

#### |現状の都市計画の課題|



#### 現状の都市計画の課題



#### |現状の都市計画の課題



#### |構想段階における取組

「環状3号線及び瀬谷地内線 見直し検討会」の設置



|変更ルートの考え方













台一丁目

#### ー い 活 変 隣 幼 椎 園

平成18年1月\_撮影

大神上構

大神橋一

【凡例】
 都市計画道路
 環状3号線(変更区間)
 変更前の都市計画道路
 主な現道
 主な信号交差点名

主な信号機(既設)

瀬谷区

南公園

ニツ橋町

三ツ境小学校

🔄 三ツ境小前



















# ■航空写真(平面図③)

鉃

相

ニッ上橋

|      | 【凡例】        |
|------|-------------|
|      | 都市計画道路      |
|      | 環状3号線(変更区間) |
|      | 瀬谷地内線(変更区間) |
| ===: | 変更前の都市計画道路  |
|