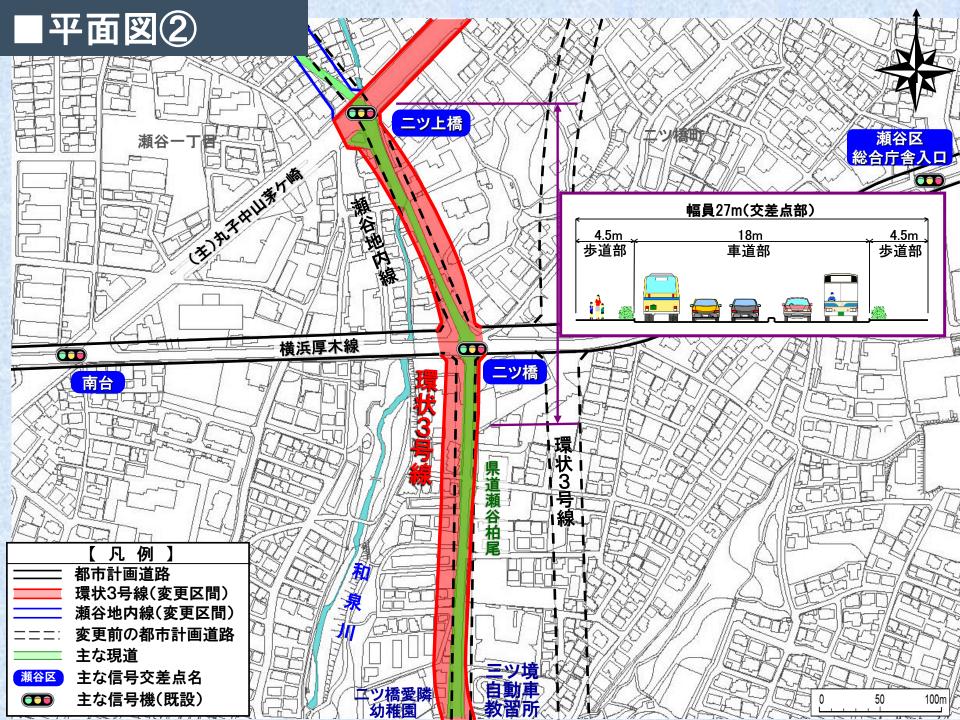

路線の現在の 計画概要| (環状3号線)





#### ■路線の現在の 計画概要 (瀬谷地内線)



#### |路線の現在の 計画概要(瀬谷地内線)



#### 路線の整備状況(瀬谷地内線)



#### 変更区間の位置



### |周辺の状況



「「「「「」」」」「「」」」」「「」」」」」

100

200m

#### |周辺の状況



50 100

huul

200m

1



CAR HAR

相鉄線

ニツ橋

]||

ニッ上橋

三ツ境3号踏切

#### 県道瀬谷柏尾の状況(ニツ上橋交差点)



#### 周辺の状況



#### |周辺の状況



#### |地域の状況(交通課題)



#### |現状の都市計画の課題



#### 現状の都市計画の課題

交差点が近接して計画され ているため、交通処理上の 課題がある。

e-E-

ニツ橋

横浜厚木線

#### |現状の都市計画の課題



#### |現状の都市計画の課題

相鉄線

CEL TUT FILLING

**喬高等** 

特別支援学校

大規模な工事が必要となる という課題がある。

#### |現状の都市計画の課題|



#### 現状の都市計画の課題



#### |現状の都市計画の課題



#### |構想段階における取組

「環状3号線及び瀬谷地内線 見直し検討会」の設置



|変更ルートの考え方













台一丁目

#### ー い 活 変 隣 幼 椎 園

平成18年1月\_撮影

大神上構

大神橋一

【凡例】
 都市計画道路
 環状3号線(変更区間)
 変更前の都市計画道路
 主な現道
 主な信号交差点名

主な信号機(既設)

瀬谷区

南公園

ニツ橋町

三ツ境小学校

🔄 三ツ境小前



















# ■航空写真(平面図③)

鉃

相

ニッ上橋

|      | 【凡例】        |
|------|-------------|
|      | 都市計画道路      |
|      | 環状3号線(変更区間) |
|      | 瀬谷地内線(変更区間) |
| ===: | 変更前の都市計画道路  |
|      | 主な現道        |
| 瀬谷区  | 主な信号交差点名    |
|      | 主な信号機(既設)   |

ツ境3号踏切









## 瀬谷地内線 都市計画変更の概要





#### ◆自動車交通の円滑化

交通混雑により、生活道路に入り込んでいた車両は、 幹線道路を選択するようになり、生活道路の交通量は 減少する。

三ツ境3号踏切による県道瀬谷柏尾の渋滞は、自動車 交通の主要な動線が瀬谷地内線となるため、緩和され る。

#### ◆歩行者等の安全確保

地域の南北方向に、広い歩行者空間が確保される。

### ■整備完了後のイメージ(他の事例写真)

#### 環状4号線 完成区間(瀬谷区卸本町)



#### 環状4号線 完成区間(緑区十日市場町)

# ■整備完了後のイメージ(他の事例写真)



#### 瀬谷地内線 完成区間(瀬谷区東野)



- | 都市計画道路環状3号線及び 瀬谷地内線の都市計画市素案について
- (1) 都市計画道路網の見直し
- (2) 都市計画市素案
- (3) 説明会でいただいた主なご意見など
- 2 都市計画道路三ツ境下草柳線の 都市計画市素案について
- 3 都市計画法第53条の建築許可等について

4 今後の都市計画手続について

#### ■説明会での主な意見・質問(環状3号線・瀬谷地内線)

# 環状3号線•瀬谷地