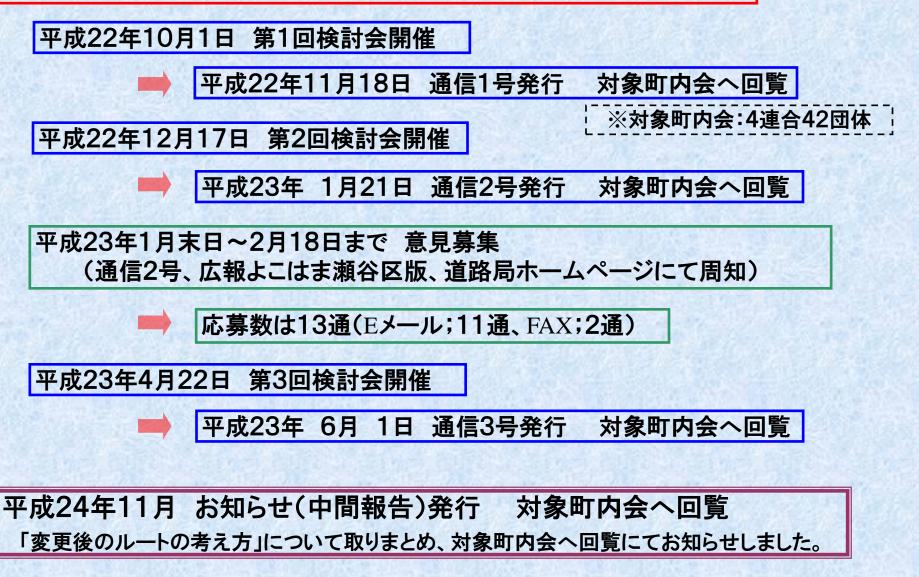

#### |構想段階における取組

「環状3号線及び瀬谷地内線 見直し検討会」の設置

|変更ルートの考え方

台一丁目

# 環状3号線•瀬谷地内線 【都市計画変更に向けた説明会(素案(案)説明会)】 ◆開催日 平成25年3月15日(金) 平成25年3月16日(土) ◆開催場所 瀬谷区役所 5階大会議室

# いつ事業に着手するのか?瀬谷地内線より環状3号線を優先して事業を行うのか。

平成18年度の道路整備予算等を基に、平成20年度に「都市計画 道路網の見直しの素案」として公表した計画では、

・環状3号線は、第1期(~H27年度頃まで)に事業着手する予定
 ・瀬谷地内線は事業着手時期未定

しかし、道路整備に係る予算が年々減少してきたことから、環状3 号線など予定した<mark>優先整備路線の新規着手ができない状況</mark>

⇒新たな事業着手時期や期間の見直しを進める

|説明会での主な意見・質問(環状3号線・瀬谷地内線)

大神橋より南側部分の環状3号線は、現道の県道瀬谷柏尾を活用した変更としないのはなぜか。

希望ケ丘瀬谷線より南側の環状3号線は、現在の 都市計画どおりに整備する区間としていて、これに 円滑に接続させるため、大神橋付近から南側は 現在の都市計画線としている。

《希望ケ丘瀬谷線より南側の区間について》

- 都市計画により道路となる区域には、事業の際に 影響する建物を制限してきたためこのような建物 が無い
- 計画線の沿道には、土地利用の高い用途を活かし商業施設やマンションなどの土地利用が進んでいる
- 事業着手後に円滑な事業進捗を図るため、事業
   に先行して用地を取得した箇所が多数ある
- ⇒これらを活かし、現在の都市計画どおりに整備する区間としている。

### |説明会での主な意見・質問(環状3号線・瀬谷地内線)

大神橋付近で整備している和泉川の環境整備は、環状3号線を整備するとどうなるのか。

- ・大神橋付近の左岸側は、環状3号線の都市計画道路の区域内
   ⇒道路整備までの間、瀬谷区の魅力づくり事業の一環「宮沢ふれあいの水辺」として植栽や園路整備などを実施
   ・将来的には、環状3号線を整備する必要がある
  - ⇒樹木の移植などの具体的な整備方法は、事業実施時に区役所等と