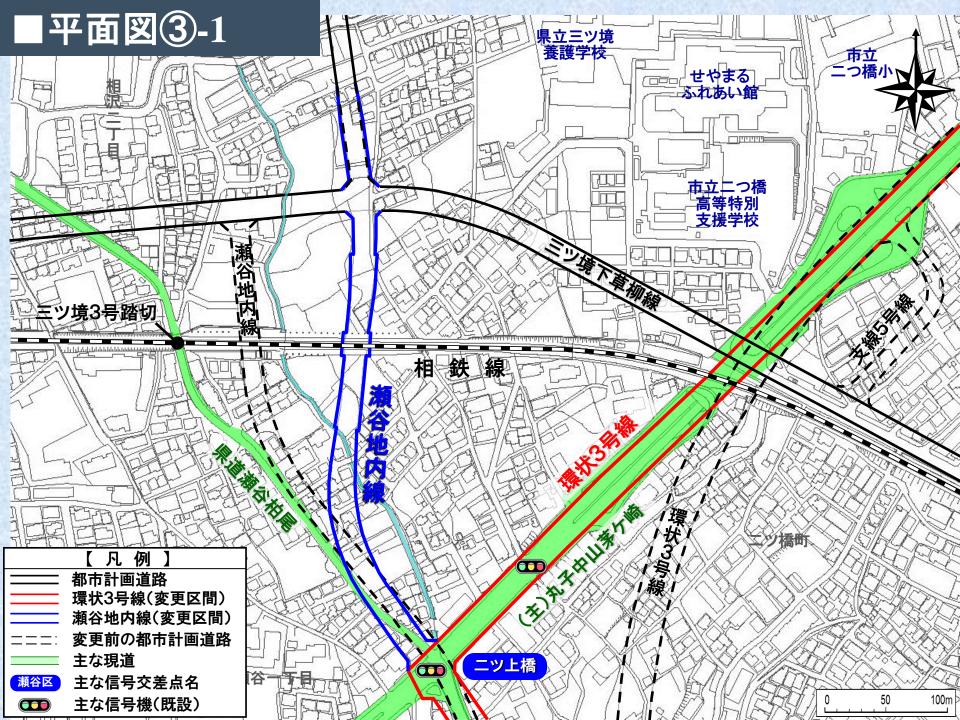

在の 計画概要| (環状3号線)





#### ■路線の現在の 計画概要 (瀬谷地内線)



#### |路線の現在の 計画概要(瀬谷地内線)



#### 路線の整備状況(瀬谷地内線)



#### 変更区間の位置



### |周辺の状況



「「「「「」」」」「「」」」」「「」」」」」

100

200m

#### |周辺の状況



50 100

huul

200m

1



CAR HAR

相鉄線

ニツ橋

]||

ニッ上橋

三ツ境3号踏切

#### 県道瀬谷柏尾の状況(ニツ上橋交差点)



#### 周辺の状況



#### |周辺の状況



#### |地域の状況(交通課題)



#### |現状の都市計画の課題



#### 現状の都市計画の課題

交差点が近接して計画され ているため、交通処理上の 課題がある。

e-E-

ニツ橋

横浜厚木線

#### |現状の都市計画の課題



#### |現状の都市計画の課題

相鉄線

CEL TUT FILLING

**喬高等** 

特別支援学校

大規模な工事が必要となる という課題がある。

#### |現状の都市計画の課題|



#### 現状の都市計画の課題



#### |現状の都市計画の課題



#### |構想段階における取組

「環状3号線及び瀬谷地内線 見直し検討会」の設置



|変更ルートの考え方













台一丁目

#### ー い 活 変 隣 幼 椎 園

平成18年1月\_撮影

大神上構

大神橋一

【凡例】
 都市計画道路
 環状3号線(変更区間)
 変更前の都市計画道路
 主な現道
 主な信号交差点名

主な信号機(既設)

瀬谷区

南公園

ニツ橋町

三ツ境小学校

🔄 三ツ境小前



















# ■航空写真(平面図③)

鉃

相

ニッ上橋

|      | 【凡例】        |
|------|-------------|
|      | 都市計画道路      |
|      | 環状3号線(変更区間) |
|      | 瀬谷地内線(変更区間) |
| ===: | 変更前の都市計画道路  |
|      | 主な現道        |
| 瀬谷区  | 主な信号交差点名    |
|      | 主な信号機(既設)   |

ツ境3号踏切









## 瀬谷地内線 都市計画変更の概要





#### ◆自動車交通の円滑化

交通混雑により、生活道路に入り込んでいた車両は、 幹線道路を選択するようになり、生活道路の交通量は 減少する。

三ツ境3号踏切による県道瀬谷柏尾の渋滞は、自動車 交通の主要な動線が瀬谷地内線となるため、緩和され る。

#### ◆歩行者等の安全確保

地域の南北方向に、広い歩行者空間が確保される。

### ■整備完了後のイメージ(他の事例写真)

#### 環状4号線 完成区間(瀬谷区卸本町)



#### 環状4号線 完成区間(緑区十日市場町)

# ■整備完了後のイメージ(他の事例写真)



#### 瀬谷地内線 完成区間(瀬谷区東野)



- | 都市計画道路環状3号線及び 瀬谷地内線の都市計画市素案について
- (1) 都市計画道路網の見直し
- (2) 都市計画市素案
- (3) 説明会でいただいた主なご意見など
- 2 都市計画道路三ツ境下草柳線の 都市計画市素案について
- 3 都市計画法第53条の建築許可等について

4 今後の都市計画手続について

#### ■説明会での主な意見・質問(環状3号線・瀬谷地内線)

# 環状3号線•瀬谷地内線 【