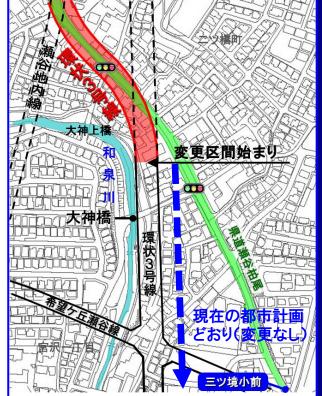

#### 変更区間の位置

⇒新たな事業着手時期や期間の見直しを進める

|説明会での主な意見・質問(環状3号線・瀬谷地内線)

大神橋より南側部分の環状3号線は、現道の県道瀬谷柏尾を活用した変更としないのはなぜか。

希望ケ丘瀬谷線より南側の環状3号線は、現在の 都市計画どおりに整備する区間としていて、これに 円滑に接続させるため、大神橋付近から南側は 現在の都市計画線としている。

《希望ケ丘瀬谷線より南側の区間について》

- 都市計画により道路となる区域には、事業の際に 影響する建物を制限してきたためこのような建物 が無い
- 計画線の沿道には、土地利用の高い用途を活かし商業施設やマンションなどの土地利用が進んでいる
- 事業着手後に円滑な事業進捗を図るため、事業
   に先行して用地を取得した箇所が多数ある
- ⇒これらを活かし、現在の都市計画どおりに整備する区間としている。