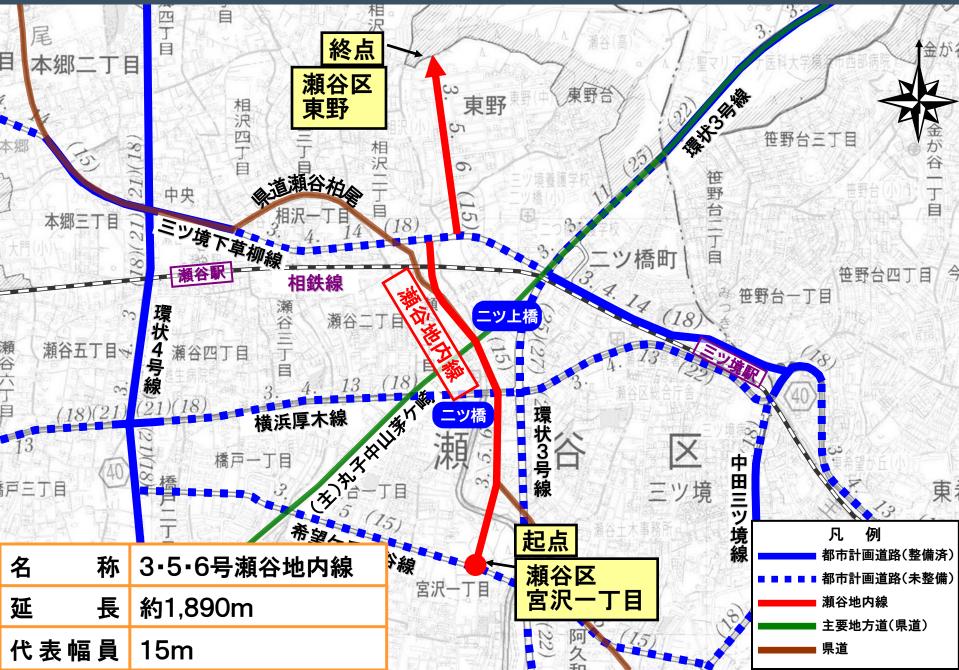

都市計画道路の多くが 昭和40年代までに都市計画決定

# この間、都市構造や社会状況などの様々な面で変化

### これらに適切に対応する必要がある

#### 平成14年8月 社会資本整備審議会の中間答申

都市計画道路の追加、廃止、現状維持など必要な見直しを早期に実施する必要がある

#### ■都市計画道路網の見直しの必要性について



### 未着手の幹線街路を対象として、将来を見据えつつ、

- ・全市的な観点から骨格的な道路網の検証
- ・地域的な観点から個別路線・区間の必要性を検証



■見直しの経緯





#### 未着手の都市計画道路延長: 約196km

| パターン | 路線数  | 延長            |
|------|------|---------------|
| 存続   | 64路線 | <u>約173km</u> |
| 変更候補 | 14路線 | 約13km         |
| 追加候補 | 3路線  | 約6km          |
| 廃止候補 | 7路線  | 約10km         |
|      |      |               |











- | 都市計画道路環状3号線及び 瀬谷地内線の都市計画市素案について
- (1) 都市計画道路網の見直し
- (2) 都市計画市素案
- (3) 説明会でいただいた主なご意見など
- 2 都市計画道路三ツ境下草柳線の 都市計画市素案について
- 3 都市計画法第53条の建築許可等について

4 今後の都市計画手続について

### ■市の骨格となる道路



#### |路線の現在の 計画概要| (環状3号線)





#### ■路線の現在の 計画概要 (瀬谷地内線)



#### |路線の現在の 計画概要(瀬谷地内線)



#### 路線の整備状況(瀬谷地内線)



#### 変更区間の位置



### |周辺の状況



「「「「「」」」」「「」」」」「「」」」」」

100

200m

#### |周辺の状況



50 100

huul

200m

1



CAR HAR

相鉄線

ニツ橋

]||

ニッ上橋

三ツ境3号踏切

#### 県道瀬谷柏尾の状況(ニツ上橋交差点)



#### 周辺の状況



#### |周辺の状況



#### |地域の状況(交通課題)



#### |現状の都市計画の課題



#### 現状の都市計画の課題

交差点が近接して計画され ているため、交通処理上の 課題がある。

e-E-

ニツ橋

横浜厚木線

#### |現状の都市計画の課題



#### |現状の都市計画の課題

相鉄線

CEL TUT FILLING

**喬高等** 

特別支援学校

大規模な工事が必要となる という課題がある。

#### |現状の都市計画の課題|



#### 現状の都市計画の課題



#### |現状の都市計画の課題



#### |構想段階における取組

「環状3号線及び瀬谷地内線 見直し検討会」の設置



|変更ルートの考え方













台一丁目

#### ー い 活 変 隣 幼 椎 園

平成18年1月\_撮影

大神上構

大神橋一

【凡例】
 都市計画道路
 環状3号線(変更区間)
 変更前の都市計画道路
 主な現道
 主な信号交差点名

主な信号機(既設)

瀬谷区

南公園

ニツ橋町

三ツ境小学校

🔄 三ツ境小前



















# ■航空写真(平面図③)

鉃

相

ニッ上橋

|      | 【凡例】        |
|------|-----