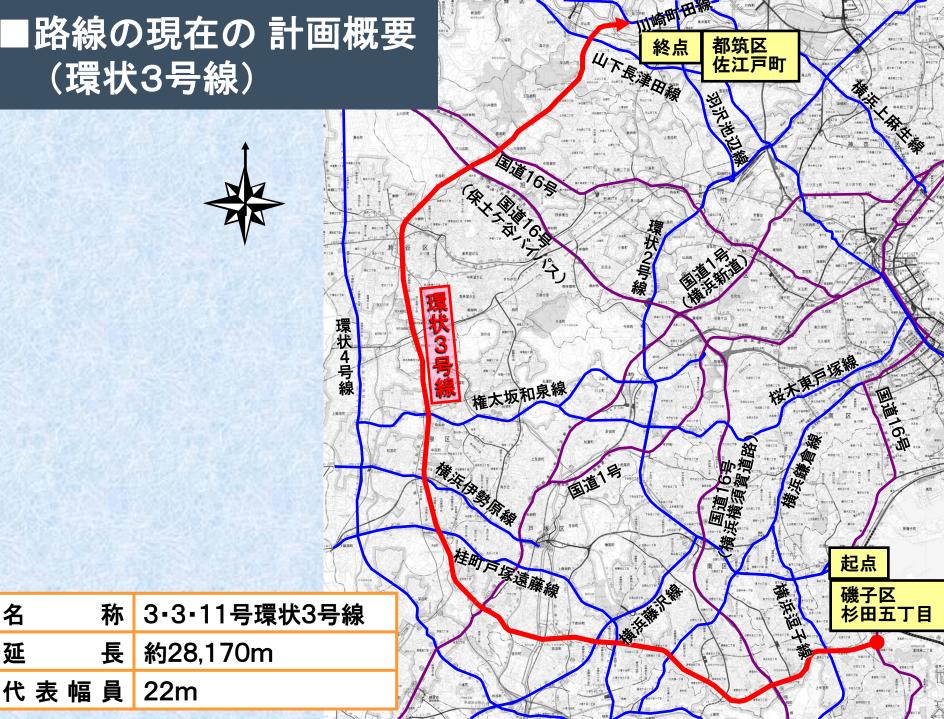

条の建築許可等について

今後の都市計画手続について 4

#### 都市計画道路網の見直しの必要性について

現在の都市計画道路の多くが 昭和40年代までに都市計画決定

# この間、都市構造や社会状況などの様々な面で変化

### これらに適切に対応する必要がある

#### 平成14年8月 社会資本整備審議会の中間答申

都市計画道路の追加、廃止、現状維持など必要な見直しを早期に実施する必要がある

#### ■都市計画道路網の見直しの必要性について



### 未着手の幹線街路を対象として、将来を見据えつつ、

- ・全市的な観点から骨格的な道路網の検証
- ・地域的な観点から個別路線・区間の必要性を検証



■見直しの経緯





#### 未着手の都市計画道路延長: 約196km

| パターン | 路線数  | 延長            |
|------|------|---------------|
| 存続   | 64路線 | <u>約173km</u> |
| 変更候補 | 14路線 | 約13km         |
| 追加候補 | 3路線  | 約6km          |
| 廃止候補 | 7路線  | 約10km         |
|      |      |               |











- | 都市計画道路環状3号線及び 瀬谷地内線の都市計画市素案について
- (1) 都市計画道路網の見直し
- (2) 都市計画市素案
- (3) 説明会でいただいた主なご意見など
- 2 都市計画道路三ツ境下草柳線の 都市計画市素案について
- 3 都市計画法第53条の建築許可等について

4 今後の都市計画手続について

### ■市の骨格となる道路



#### |路線の現在の 計画概要| (環状3号線)





#### ■路線の現在の 計画概要 (瀬谷地内線)



#### |路線の現在の 計画概要(瀬谷地内線)



#### 路線の整備状況(瀬谷地内線)



#### 変更区間の位置



### |周辺の状況



「「「「「」」」」「「」」」」「「」」」」」

100

200m

#### |周辺の状況



50 100

huul

200m

1



CAR HAR

相鉄線

ニツ橋

]||

ニッ上橋

三ツ境3号踏切

#### 県道瀬谷柏尾の状況(ニツ上橋交差点)



#### 周辺の状況



#### |周辺の状況



#### |地域の状況(交通課題)



#### |現状の都市計画の課題



#### 現状の都市計画の課題

交差点が近接して計画され ているため、交通処理上の 課題がある。

e-E-

ニツ橋

横浜厚木線

#### |現状の都市計画の課題



#### |現状の都市計画の課題

相鉄線

CEL TUT FILLING

**喬高等** 

特別支援学校

大規模な工事が必要となる という課題がある。

#### |現状の都市計画の課題|



#### 現状の都市計画の課題



#### |現状の都市計画の課題



#### |構想段階における取組

「環状3号線及び瀬谷地内線 見直し検討会」の設置



|変更ルートの考え方













台一丁目

#### ー い 活 変 隣 幼 椎 園

平成18年1月\_撮影

大神上構

大神橋一

【凡例】
 都市計画道路
 環状3号線(変更区間)
 変更前の都市計画道路
 主な現道
 主な信号交差点名

主な信号機(既設)

瀬谷区

南公園

ニツ橋町

三ツ境小学校

🔄 三ツ境小前



















# ■航