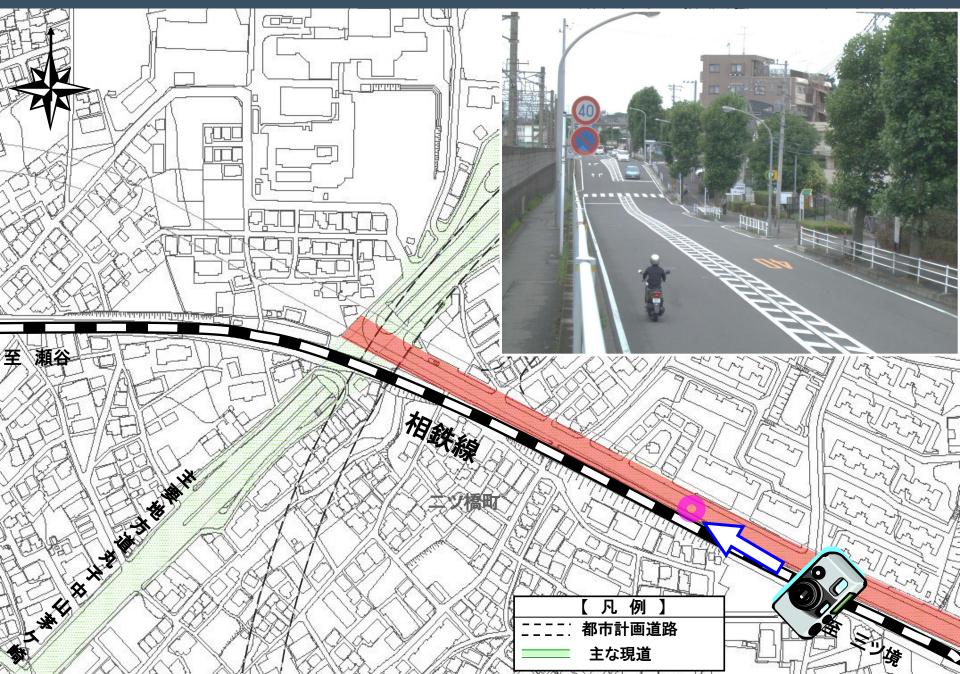

谷柏尾を活用した変更としないのはなぜか。

希望ケ丘瀬谷線より南側の環状3号線は、現在の 都市計画どおりに整備する区間としていて、これに 円滑に接続させるため、大神橋付近から南側は 現在の都市計画線としている。

《希望ケ丘瀬谷線より南側の区間について》

- 都市計画により道路となる区域には、事業の際に 影響する建物を制限してきたためこのような建物 が無い
- 計画線の沿道には、土地利用の高い用途を活かし商業施設やマンションなどの土地利用が進んでいる
- 事業着手後に円滑な事業進捗を図るため、事業
   に先行して用地を取得した箇所が多数ある
- ⇒これらを活かし、現在の都市計画どおりに整備する区間としている。



### |説明会での主な意見・質問(環状3号線・瀬谷地内線)

大神橋付近で整備している和泉川の環境整備は、環状3号線を整備するとどうなるのか。

- ・大神橋付近の左岸側は、環状3号線の都市計画道路の区域内
   ⇒道路整備までの間、瀬谷区の魅力づくり事業の一環「宮沢ふれあいの水辺」として植栽や園路整備などを実施
   ・将来的には、環状3号線を整備する必要がある
  - ⇒樹木の移植などの具体的な整備方法は、事業実施時に区役所等と





- 都市計画道路環状3号線及び 瀬谷地内線の都市計画市素案について
- (1) 都市計画道路網の見直し
- (2) 都市計画市素案
- (3) 説明会でいただいた主なご意見など
- 2 都市計画道路三ツ境下草柳線の 都市計画市素案について
- 3 都市計画法第53条の建築許可等について

4 今後の都市計画手続について

### |路線の現在の 計画概要(三ツ境下草柳線)



## |路線の整備状況(三ツ境下草柳線)



#### |変更区間の位置(三ツ境下草柳線)



## |変更概要図(三ツ境下草柳線)



## |変更概要図(三ツ境下草柳線)



# ■三ツ境下草柳線 都市計画変更の概要





- 都市計画道路環状3号線及び 瀬谷地内線の都市計画市素案について
- (1) 都市計画道路網の見直し
- (2) 都市計画市素案
- (3) 説明会でいただいた主なご意見など
- 2 都市計画道路三ツ境下草柳線の 都市計画市素案について
- 3 都市計画法第53条の建築許可等について

4 今後の都市計画手続について

#### |都市計画法第53条の建築許可について

都市計画施設や土地区画整理事業等の市街地開発事業の区域内 では、家屋等の建築を行う場合、一定の制限がある

今回の都市計画道路の変更により

●新たに都市計画道路の区域に含まれる場合 都市計画法第53条の<u>許可が必要</u>

都市計画道路の区域から除外される場合
 都市計画法第53条の許可が不要
 ※土地区画整理事業等の市街地開発事業の区域内
 都市計画法第53条の許可が必要



都市計画道路環状3号線等の沿道にふさわしい用途 を誘導し、合理的かつ健全な土地利用を図るために 用途地域等を変更することを検討



- ・現時点では用途地域等を変更しない
- 将来の道路の整備時期等を踏まえて引き続き検討



- 都市計画道路環状3号線及び 瀬谷地内線の都市計画市素案について
- (1) 都市計画道路網の見直し
- (2) 都市計画市素案
- (3) 説明会でいただいた主なご意見など
- 2 都市計画道路三ツ境下草柳線の 都市計画市素案について
- 3 都市計画法第53条の建築許可等について

今後の都市計画手続について 4



■今後の手続の流れ

都市計画市素案の縦覧

# ■縦覧期間 平成26年3月14日(金)~3月28日(金) (土・日・祝日を除く午前8時45分~午後5時15分)

####