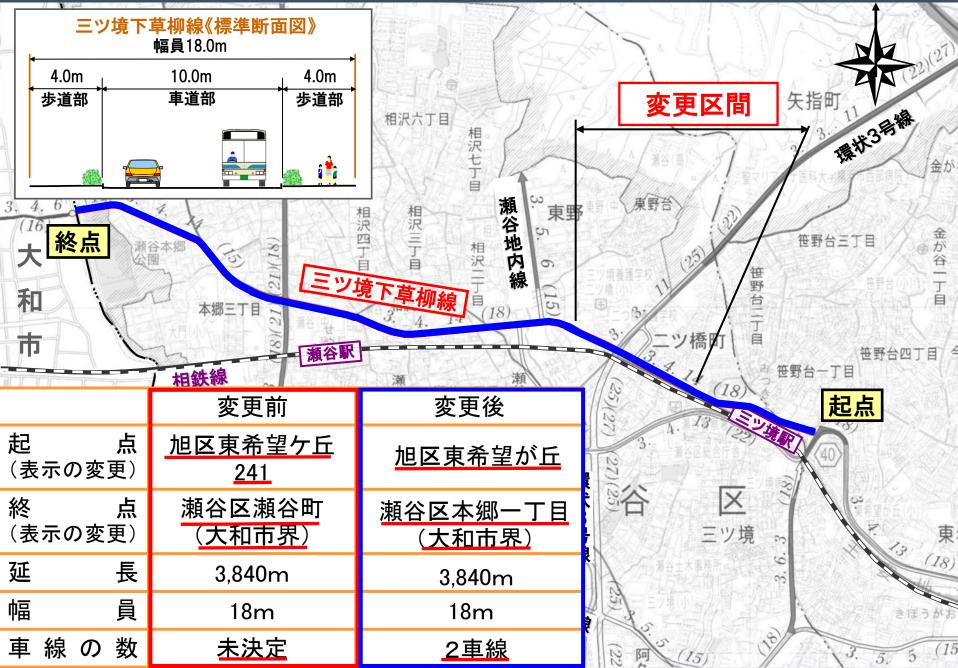

### |路線の現在の 計画概要(三ツ境下草柳線)

# ■三ツ境下草柳線 都市計画変更の概要

- 都市計画道路環状3号線及び 瀬谷地内線の都市計画市素案について
- (1) 都市計画道路網の見直し
- (2) 都市計画市素案
- (3) 説明会でいただいた主なご意見など
- 2 都市計画道路三ツ境下草柳線の 都市計画市素案について
- 3 都市計画法第53条の建築許可等について

4 今後の都市計画手続について