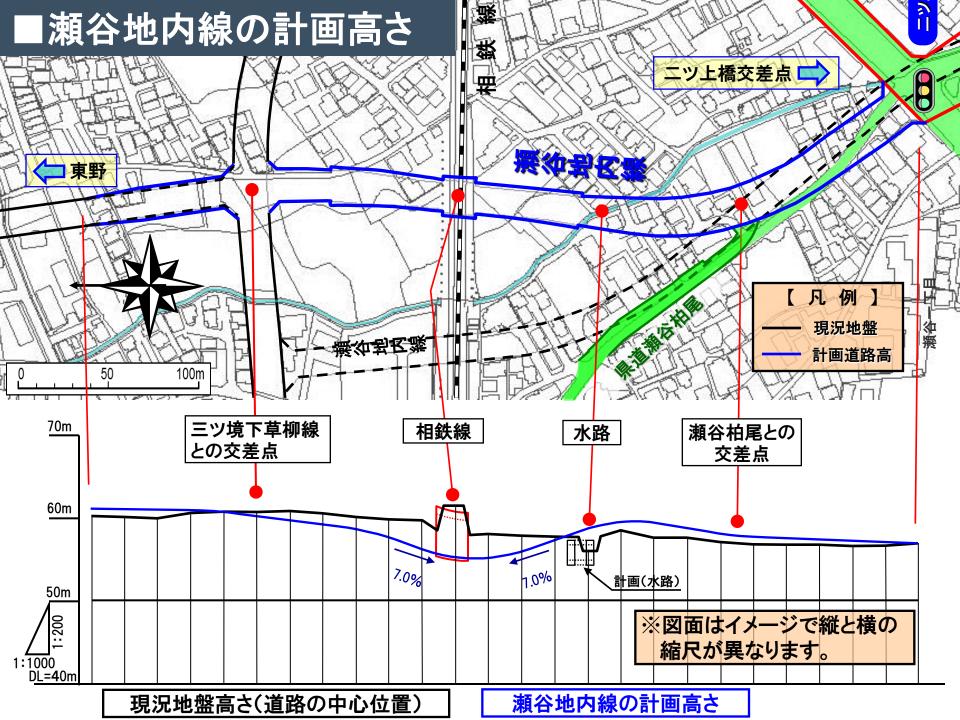

3号線)





#### ■路線の現在の 計画概要 (瀬谷地内線)



#### |路線の現在の 計画概要(瀬谷地内線)



#### 路線の整備状況(瀬谷地内線)



#### 変更区間の位置



### |周辺の状況



「「「「「」」」」「「」」」」「「」」」」」

100

200m

#### |周辺の状況



50 100

huul

200m

1



CAR HAR

相鉄線

ニツ橋

]||

ニッ上橋

三ツ境3号踏切

#### 県道瀬谷柏尾の状況(ニツ上橋交差点)



#### 周辺の状況



#### |周辺の状況



#### |地域の状況(交通課題)



#### |現状の都市計画の課題



#### 現状の都市計画の課題

交差点が近接して計画され ているため、交通処理上の 課題がある。

e-E-

ニツ橋

横浜厚木線

#### |現状の都市計画の課題



#### |現状の都市計画の課題

相鉄線

CEL TUT FILLING

**喬高等** 

特別支援学校

大規模な工事が必要となる という課題がある。

#### |現状の都市計画の課題|



#### 現状の都市計画の課題



#### |現状の都市計画の課題



#### |構想段階における取組

「環状3号線及び瀬谷地内線 見直し検討会」の設置



|変更ルートの考え方













台一丁目

#### ー い 活 変 隣 幼 椎 園

平成18年1月\_撮影

大神上構

大神橋一

【凡例】
 都市計画道路
 環状3号線(変更区間)
 変更前の都市計画道路
 主な現道
 主な信号交差点名

主な信号機(既設)

瀬谷区

南公園

ニツ橋町

三ツ境小学校

🔄 三ツ境小前



















# ■航空写真(平面図③)

鉃

相

ニッ上橋

|      | 【凡例】        |
|------|-------------|
|      | 都市計画道路      |
|      | 環状3号線(変更区間) |
|      | 瀬谷地内線(変更区間) |
| ===: | 変更前の都市計画道路  |
|      | 主な現道        |
| 瀬谷区  | 主な信号交差点名    |
|      | 主な信号機(既設)   |

ツ境3号踏切









## 瀬谷地内線 都市計画変更の概要





#### ◆自動車交通の円滑化

交通混雑により、生活道路に入り込んでいた車両は、 幹線道路を選択するようになり、生活道路の交通量は 減少する。

三ツ境3号踏切による県道瀬谷柏尾の渋滞は、自動車 交通の主要な動線が瀬谷地内線となるため、緩和され る。

#### ◆歩行者等の安全確保

地域の南北方向に、広い歩行者空間が確保される。

### ■整備完了後のイメージ(他の事例写真)

#### 環状4号線 完成区間(瀬谷区卸本町)



#### 環状4号線 完成区間(緑区十日市場町)

# ■整備完了後のイメージ(他の事例写真)



#### 瀬谷地内線 完成区間(瀬谷区東野)



- | 都市計画道路環状3号線及び 瀬谷地内線の都市計画市素案について
- (1) 都市計画道路網の見直し
- (2) 都市計画市素案
- (3) 説明会でいただいた主なご意見など
- 2 都市計画道路三ツ境下草柳線の 都市計画市素案について
- 3 都市計画法第53条の建築許可等について

4 今後の都市計画手続について

#### ■説明会での主な意見・質問(環状3号線・瀬谷地内線)

# 環状3号線•瀬谷地内線 【都市計画変更に向けた説明