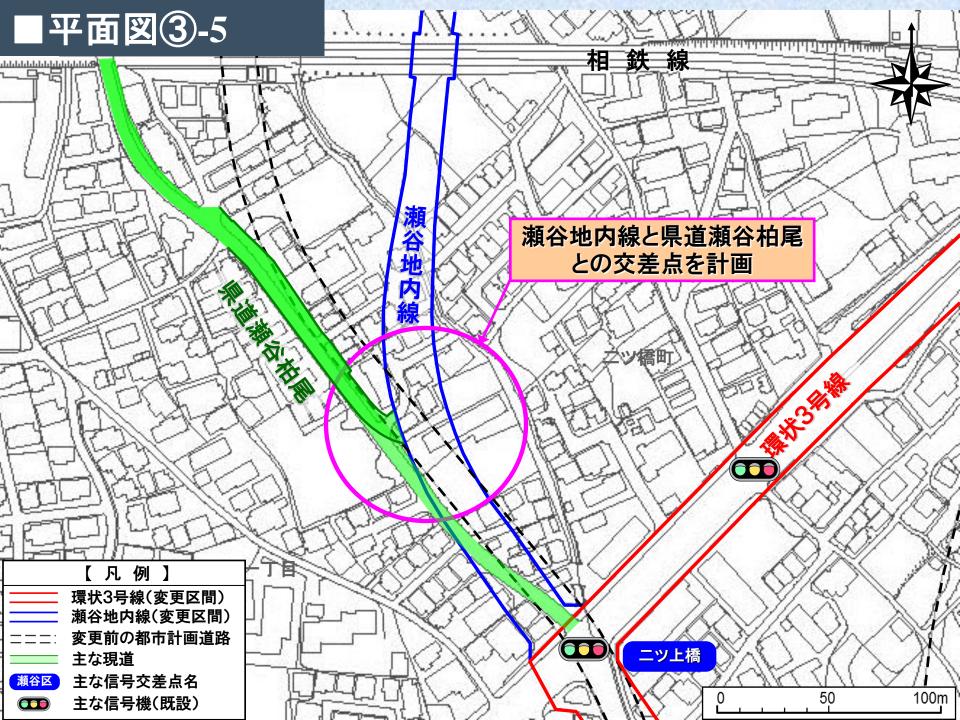

環状3号線)





#### ■路線の現在の 計画概要 (瀬谷地内線)



#### |路線の現在の 計画概要(瀬谷地内線)



#### 路線の整備状況(瀬谷地内線)



#### 変更区間の位置



### |周辺の状況



「「「「「」」」」「「」」」」「「」」」」」

100

200m

#### |周辺の状況



50 100

huul

200m

1



CAR HAR

相鉄線

ニツ橋

]||

ニッ上橋

三ツ境3号踏切

#### 県道瀬谷柏尾の状況(ニツ上橋交差点)



#### 周辺の状況



#### |周辺の状況



#### |地域の状況(交通課題)



#### |現状の都市計画の課題



#### 現状の都市計画の課題

交差点が近接して計画され ているため、交通処理上の 課題がある。

e-E-

ニツ橋

横浜厚木線

#### |現状の都市計画の課題



#### |現状の都市計画の課題

相鉄線

CEL TUT FILLING

**喬高等** 

特別支援学校

大規模な工事が必要となる という課題がある。

#### |現状の都市計画の課題|



#### 現状の都市計画の課題



#### |現状の都市計画の課題



#### |構想段階における取組

「環状3号線及び瀬谷地内線 見直し検討会」の設置



|変更ルートの考え方













台一丁目

#### ー い 活 変 隣 幼 椎 園

平成18年1月\_撮影

大神上構

大神橋一

【凡例】
 都市計画道路
 環状3号線(変更区間)
 変更前の都市計画道路
 主な現道
 主な信号交差点名

主な信号機(既設)

瀬谷区

南公園

ニツ橋町

三ツ境小学校

🔄 三ツ境小前



















# ■航空写真(平面図③)

鉃

相

ニッ上橋

|      | 【凡例】        |
|------|-------------|
|      | 都市計画道路      |
|      | 環状3号線(変更区間) |
|      | 瀬谷地内線(変更区間) |
| ===: | 変更前の都市計画道路  |
|      | 主な現道        |
| 瀬谷区  | 主な信号交差点名    |
|      | 主な信号機(既設)   |

ツ境3号踏切









## 瀬谷地内線 都市計画変更の概要





#### ◆自動車交通の円滑化

交通混雑により、生活道路に入り込んでいた車両は、 幹線道路を選択するようになり、生活道路の交通量は 減少する。

三ツ境3号踏切による県道瀬谷柏尾の渋滞は、自動車 交通の主要な動線が瀬谷地内線となるため、緩和され る。

#### ◆歩行者等の安全確保

地域の南北方向に、広い歩行者空間が確保される。

### ■整備完了後のイメージ(他の事例写真)

#### 環状4号線 完成区間(瀬谷区卸本町)



#### 環状4号線 完成区間(緑区十日市場町)

# ■整備完了後のイメージ(他の事例写真)



#### 瀬谷地内線 完成区間(瀬谷区東野)



- | 都市計画道路環状3号線及び 瀬谷地内線の都市計画市素案について
- (1) 都市計画道路網の見直し
- (2) 都市計画市素案
- (3) 説明会でいただいた主なご意見など
- 2 都市計画道路三ツ境下草柳線の 都市計画市素案について
- 3 都市計画法第53条の建築許可等について

4 今後の都市計画手続について

#### ■説明会での主な意見・質問(環状3号線・瀬谷地内線)

# 環状3号線•瀬谷地内線 【都市計画変更に向けた