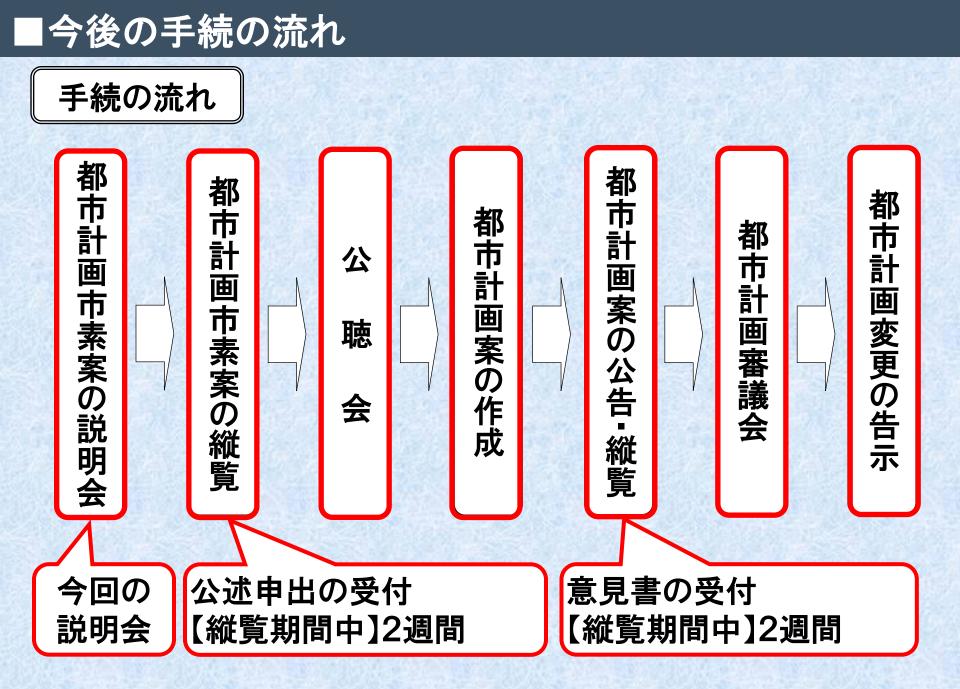

今後の都市計画手続について 4

■今後の手続の流れ

都市計画市素案の縦覧

# ■縦覧期間 平成26年3月14日(金)~3月28日(金) (土・日・祝日を除く午前8時45分~午後5時15分)

#### ■縦覧場所 建築局 都市計画課 横浜市中区相生町3-56-1JNビル14階

※瀬谷区区政推進課・旭区区政推進課 「都市計画市素案の写し」をご覧になれます。 (土・日・祝日を除く午前8時45分から午後5時まで)
※建築局都市計画課のホームページで 「都市計画市素案の概要」をご覧になれます。

|今後の手続の流れ

公述申出について

■受付期間 平成26年3月14日(金)~3月28日(金)

■対象者

・関係住民、都市計画市素案に係る利害関係人 など

■申出方法

・書面による提出(郵送または持参)
 指定の公述申出書(ホームページ等で入手可)に
 記入の上、3月28日(金)必着で、建築局都市計画課へ
 受付時間:土・日・祝日を除く午前8時45分~午後5時15分

・電子申請

都市計画課ホームページから手続可能 (3月28日午後5時15分まで) メンテナンス時間中(不定期)は利用不可

公聴会について

#### ■開催日時 平成26年4月25日(金) 午後7時開始

■会 場 瀬谷区役所 5階大会議室

■公述申出が提出された場合に開催します。

※公聴会開催の有無については、4月1日以降に 都市計画課ホームページに掲載予定